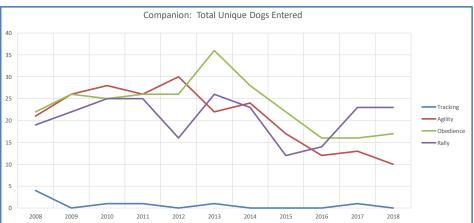

|                | Maltese                                                              |                |                |                |                |                       |                |               |               |               |               |        |                                                                                                         |
|----------------|----------------------------------------------------------------------|----------------|----------------|----------------|----------------|-----------------------|----------------|---------------|---------------|---------------|---------------|--------|---------------------------------------------------------------------------------------------------------|
|                | Low Entry Breed                                                      |                |                |                |                |                       |                |               |               |               |               |        |                                                                                                         |
|                | Metric                                                               | 2008           | 2009           | 2010           | 2011           | 2012                  | 2013           | 2014          | 2015          | 2016          | 2017          | 2018   | Notes                                                                                                   |
|                | Registered Litters                                                   | 8,708          | 7,497          | 6,185          | 5,186          | 4,202                 | 3,547          | 3,006         | 2,693         | 2,546         | 2,557         |        | # AKC litters registered each year                                                                      |
|                | Litter Complement Average Complement                                 | 25,374<br>2.91 | 21,515<br>2.87 | 17,812<br>2.88 | 14,824<br>2.86 | 12,013<br>2.86        | 10,085<br>2.84 | 8,420<br>2.80 | 7,647<br>2.84 | 7,185<br>2.82 | 7,302<br>2.86 |        | # Pups in each year's litters (known as the "Complement")  Average # of pups per litter                 |
|                | Average Complement                                                   | 2.31           | 2.07           | 2.00           | 2.00           | 2.00                  | 2.04           | 2.80          | 2.04          | 2.02          | 2.00          | 2.91   | Average # or pups per litter                                                                            |
|                | Individually Registered Pups (to date)                               | 8,626          | 7,031          | 5,774          | 5,162          | 4,011                 | 3,520          | 3,065         | 2,958         | 2,656         | 2,781         | 1,966  | # Pups from each year's litters individually registered (to date)                                       |
| Stats          | Actual Return Rate (to date)                                         | 34.0%          | 32.7%          | 32.4%          | 34.8%          | 33.4%                 | 34.9%          | 36.4%         | 38.7%         | 37.0%         | 38.1%         | 27.1%  | % Pups from each year's litters individually registered (to date)                                       |
|                | Limited Registrations (to date)                                      | 914            | 824            | 690            | 666            | 579                   | 504            | 457           | 549           | 493           | 600           | 536    | # Limited Registrations from each year's litters (to date)                                              |
| g p            | % Complement Registered Limited (to date)                            | 3.6%           | 3.8%           | 3.9%           | 4.5%           | 4.8%                  | 5.0%           | 5.4%          | 7.2%          | 6.9%          | 8.2%          | 7.4%   | % Pups from each year's litters Registered as Limited (to date)                                         |
| lated          | Revoked Limited (to date)                                            | 8              | 10             | 5              | 9              | 5                     | 1              | 2             | 3             | -             | 3             | -      | # Revoked Limited Dogs from each year's litters (to date)                                               |
| Rela           | Litters from Revoked Limited (to date)                               | 8              | 10             | 5              | 6              | 5                     | 1              | 2             | 3             | -             | 3             | -      | Litters involving each year's Revoked Limited (to date)                                                 |
|                | Complement Bitches Bred                                              | 1,459          | 1,319          | 1,036          | 835            | 753                   | 699            | 616           | 578           | 483           | 326           | 27     | Bitches from each year's litters that have been bred (to date)                                          |
| ter            | Complement Dogs Bred                                                 | 728            | 677            | 518            | 420            | 359                   | 309            | 281           | 263           | 232           | 145           |        | Males from each year's litters that have been bred (to date)                                            |
| Ħ              | Total Complement Bred (to date)                                      | 2,187          | 1,996          | 1,554          | 1,255          | 1,112                 | 1,008          | 897           | 841           | 715           | 471           | 44     | Total from each year's litters that have been bred (to date)                                            |
| ø              | % Complement Bred (to date)                                          | 8.6%           | 9.3%           | 8.7%           | 8.5%           | 9.3%                  | 10.0%          | 10.7%         | 11.0%         | 10.0%         | 6.5%          | 0.6%   | % of each year's litters that have been bred (to date)                                                  |
| # <sub>s</sub> | Complement Bitches in Conformation                                   | 210            | 181            | 179            | 136            | 142                   | 140            | 129           | 114           | 119           | 129           | 66     | # Bitches from each year's litters in Conformation (to date)                                            |
| ē              | Complement Dogs in Conformation                                      | 122            | 112            | 127            | 100            | 107                   | 104            | 84            | 87            | 69            | 61            |        | # Males from each year's litters in Conformation (to date)                                              |
| Ħ              | Total Complement in Conformation (to date)                           | 332            | 293            | 306            | 236            | 249                   | 244            | 213           | 201           | 188           | 190           |        | Total from each year's litters in Conformation (to date)                                                |
| _              | % Complement in Conformation (to date)                               | 1.3%           | 1.4%           | 1.7%           | 1.6%           | 2.1%                  | 2.4%           | 2.5%          | 2.6%          | 2.6%          | 2.6%          | 1.5%   | % of each year's litters in Conformation (to date)                                                      |
|                | Total Complement in Companion (to date)                              | 14             | 15             | 6              | 6              | 12                    | 4              | 3             | 10            | 3             | 3             |        | Total from each year's litters in Companion (to date)                                                   |
|                | % Complement in Companion (to date)                                  | 0.06%          | 0.07%          | 0.03%          | 0.04%          | 0.10%                 | 0.04%          | 0.04%         | 0.13%         | 0.04%         | 0.04%         | 0.00%  | % of each year's litters in Companion (to date)                                                         |
|                | Total Complement Placing in Performance (to date)                    | -              | 1              | -              | -              | 2                     | 1              | -             | 1             | 1             | -             | -      | Total from each year's litters placing in Performance (to date)                                         |
|                | % Complement Placing in Performance (to date)                        | 0.0%           | 0.0%           | 0.0%           | 0.0%           | 0.0%                  | 0.0%           | 0.0%          | 0.0%          | 0.0%          | 0.0%          | 0.0%   | % of each year's litters placing in Performance (to date)                                               |
|                |                                                                      |                |                |                |                |                       |                |               |               |               |               |        |                                                                                                         |
|                | AKC Dog Registrations                                                | 9,892          | 8,727          | 6,956          | 6,418          | 5,096                 | 4,314          | 3,837         | 3,455         | 3,275         | 3,237         | 3,061  | # Registered from AKC Litters during each year # of FSS Dog Registrations each year                     |
|                | FSS Registrations Conditional Registrations                          | 118            | 77             | 103            | 46             | 26                    | 37             | 26            | 17            | 31            | 21            | 10     | # of Conditional Registrations each year                                                                |
|                | Open Registrations                                                   | 7              | -              | -              | -              | -                     | -              | -             | -             | -             | -             | -      | # of Open Registrations each year                                                                       |
|                | Foreign Registrations                                                | 28             | 56             | 32             | 25             | 42                    | 44             | 51            | 72            | 96            | 89            | 90     | # of Foreign-born Registrations each year                                                               |
| ٠,             | Total Dogs Registered                                                | 10,045         | 8,860          | 7,091          | 6,489          | 5,164                 | 4,395          | 3,914         | 3,544         | 3,402         | 3,347         | 3,161  | Total Dog Registrations each year                                                                       |
| Stat           | Unique Bitches Bred (each year)                                      | 7,116          | 6,781          | 5,578          | 4,713          | 3,826                 | 3,219          | 2,735         | 2,429         | 2,261         | 2,156         | 2,081  | Unique # bitches bred each year                                                                         |
|                | Unique Dogs Bred (each year)                                         | 4,078          | 3,887          | 3,240          | 2,718          | 2,234                 | 1,864          | 1,625         | 1,416         | 1,300         | 1,164         |        | Unique # males bred each year                                                                           |
| lated          | Total Bred (each year)                                               | 11,194         | 10,668         | 8,818          | 7,431          | 6,060                 | 5,083          | 4,360         | 3,845         | 3,561         | 3,320         | 3,210  | Unique # bred each year                                                                                 |
| lai            |                                                                      |                |                |                |                |                       |                |               |               |               |               |        |                                                                                                         |
| Rel            | Unique Bitches in Conformation (each year)                           | 359            | 357            | 307            | 296            | 255                   | 266            | 240           | 231           | 211           | 224           | 215    |                                                                                                         |
| Dog            | Unique Dogs in Conformation (each year)                              | 256<br>615     | 221<br>578     | 200<br>507     | 196<br>492     | 187<br>442            | 191<br>457     | 190<br>430    | 161           | 152<br>363    | 126<br>350    |        | Unique # of males in Conformation each year                                                             |
|                | Total Unique in Conformation (each year) % Change Conformation       | 013            | -6.0%          | -12.3%         | -3.0%          | -10.2%                | 3.4%           | -5.9%         | 392<br>-8.8%  | -7.4%         | -3.6%         |        | Unique # in Conformation each year YOY % Change Conformation total dogs                                 |
| 8 S            |                                                                      |                | 0.070          | 22.570         | 5.070          | 10.270                | 3.170          | 3.3,0         | 3.370         | 7.1.70        | 5.570         | 2., 70 | g                                                                                                       |
| # 6            | Unique Bitches in Companion (each year)                              | 27             | 28             | 29             | 27             | 28                    | 34             | 29            | 24            | 19            | 27            |        | Unique # of bitches in Companion each year                                                              |
| 906            | Unique Dogs in Companion (each year)                                 | 24             | 28             | 32             | 32             | 33                    | 28             | 27            | 17            | 10            | 13            |        | Unique # of males in Companion each year                                                                |
|                | Total Unique in Companion (each year)                                | 51             | 56<br>9.8%     | 61             | 59             | 61                    | 62             | 56            | 20.000        | 29            | 40            |        | Unique # in Companion each year                                                                         |
|                | % Change Companion                                                   |                | 9.8%           | 8.9%           | -3.3%          | 3.4%                  | 1.6%           | -9.7%         | -26.8%        | -29.3%        | 37.9%         |        | YOY % Change Companion total dogs                                                                       |
|                | Unique Bitches Placing in Performance (each year)                    | -              | -              | -              | -              | -                     | 1              | 1             | 1             | -             | 2             |        | Unique # of bitches placing in Performance each year Unique # of males placing in Performance each year |
|                | Unique Dogs Placing in Performance (each year)                       | -              | -              | -              | -              | -                     | 1              | 2             | - 1           | -             | -             |        | ,                                                                                                       |
|                | Total Unique Placing in Performance (each year) % Change Performance | -              | #DIV/0!        | #DIV/0!        | #DIV/0!        | #DIV/0!               | #DIV/0!        | 0.0%          | -50.0%        | -100.0%       | #DIV/0!       |        | Unique # placing in Performance each year YOY % Change Performance total dogs placing                   |
|                |                                                                      | 2000           | 2009           | 2010           | 2011           |                       | 2013           | 2014          | 2015          | 2016          | 2017          | 2018   |                                                                                                         |
|                | % Change YOY  Registered Litters                                     | 2008<br>N/A    | -13.9%         | -17.5%         | -16.2%         | <b>2012</b><br>-19.0% | -15.6%         | -15.3%        | -10.4%        | -5.5%         | 0.4%          | -2.5%  |                                                                                                         |
|                | Litter Complement                                                    | N/A            | -15.2%         | -17.5%         | -16.8%         | -19.0%                | -15.6%         | -16.5%        | -9.2%         | -6.0%         | 1.6%          | -0.8%  | These %'s are calculated to show the change                                                             |
|                | Registered Dogs                                                      | N/A            | -11.8%         | -20.0%         | -8.5%          | -20.4%                | -14.9%         | 0.0%          | -9.5%         | -4.0%         | -1.6%         | -5.6%  | each year from the previous year.                                                                       |
|                | % Change Relative 2008                                               | 2008           | 2009           | 2010           | 2011           | 2012                  | 2013           | 2014          | 2015          | 2016          | 2017          | 2018   |                                                                                                         |
|                | Registered Litters                                                   | 0.0%           | -13.9%         | -29.0%         | -40.4%         | -51.7%                | -59.3%         | -65.5%        | -69.1%        | -70.8%        | -70.6%        | -71.4% |                                                                                                         |
|                | Litter Complement                                                    | 0.0%           | -15.2%         | -29.0%         | -40.4%         | -51.7%                | -60.3%         | -66.8%        | -69.1%        | -71.7%        | -70.0%        | -71.5% | These %'s are calculated to show the change                                                             |
|                | Registered Dogs                                                      | 0.0%           | -11.8%         | -29.4%         | -35.4%         | -48.6%                | -56.2%         | -61.0%        | -64.7%        | -66.1%        | -66.7%        | -68.5% | each year compared to 2008.                                                                             |
|                |                                                                      |                |                |                |                |                       |                |               |               |               |               |        |                                                                                                         |