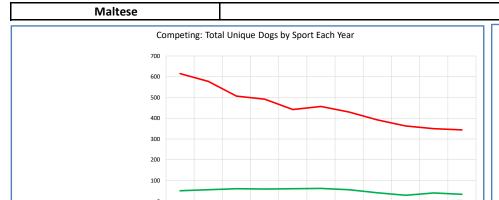

|                | Maltese                                                              |                |                |                |                |                       |                |               |               |               |               |        |                                                                                                         |
|----------------|----------------------------------------------------------------------|----------------|----------------|----------------|----------------|-----------------------|----------------|---------------|---------------|---------------|---------------|--------|---------------------------------------------------------------------------------------------------------|
|                | Low Entry Breed                                                      |                |                |                |                |                       |                |               |               |               |               |        |                                                                                                         |
|                | Metric                                                               | 2008           | 2009           | 2010           | 2011           | 2012                  | 2013           | 2014          | 2015          | 2016          | 2017          | 2018   | Notes                                                                                                   |
|                | Registered Litters                                                   | 8,708          | 7,497          | 6,185          | 5,186          | 4,202                 | 3,547          | 3,006         | 2,693         | 2,546         | 2,557         |        | # AKC litters registered each year                                                                      |
|                | Litter Complement Average Complement                                 | 25,374<br>2.91 | 21,515<br>2.87 | 17,812<br>2.88 | 14,824<br>2.86 | 12,013<br>2.86        | 10,085<br>2.84 | 8,420<br>2.80 | 7,647<br>2.84 | 7,185<br>2.82 | 7,302<br>2.86 |        | # Pups in each year's litters (known as the "Complement")  Average # of pups per litter                 |
|                | Average Complement                                                   | 2.31           | 2.07           | 2.00           | 2.00           | 2.00                  | 2.04           | 2.80          | 2.04          | 2.02          | 2.00          | 2.91   | Average # or pups per litter                                                                            |
|                | Individually Registered Pups (to date)                               | 8,626          | 7,031          | 5,774          | 5,162          | 4,011                 | 3,520          | 3,065         | 2,958         | 2,656         | 2,781         | 1,966  | # Pups from each year's litters individually registered (to date)                                       |
| Stats          | Actual Return Rate (to date)                                         | 34.0%          | 32.7%          | 32.4%          | 34.8%          | 33.4%                 | 34.9%          | 36.4%         | 38.7%         | 37.0%         | 38.1%         | 27.1%  | % Pups from each year's litters individually registered (to date)                                       |
|                | Limited Registrations (to date)                                      | 914            | 824            | 690            | 666            | 579                   | 504            | 457           | 549           | 493           | 600           | 536    | # Limited Registrations from each year's litters (to date)                                              |
| g p            | % Complement Registered Limited (to date)                            | 3.6%           | 3.8%           | 3.9%           | 4.5%           | 4.8%                  | 5.0%           | 5.4%          | 7.2%          | 6.9%          | 8.2%          | 7.4%   | % Pups from each year's litters Registered as Limited (to date)                                         |
| lated          | Revoked Limited (to date)                                            | 8              | 10             | 5              | 9              | 5                     | 1              | 2             | 3             | -             | 3             | -      | # Revoked Limited Dogs from each year's litters (to date)                                               |
| Rela           | Litters from Revoked Limited (to date)                               | 8              | 10             | 5              | 6              | 5                     | 1              | 2             | 3             | -             | 3             | -      | Litters involving each year's Revoked Limited (to date)                                                 |
|                | Complement Bitches Bred                                              | 1,459          | 1,319          | 1,036          | 835            | 753                   | 699            | 616           | 578           | 483           | 326           | 27     | Bitches from each year's litters that have been bred (to date)                                          |
| ter            | Complement Dogs Bred                                                 | 728            | 677            | 518            | 420            | 359                   | 309            | 281           | 263           | 232           | 145           |        | Males from each year's litters that have been bred (to date)                                            |
| Ħ              | Total Complement Bred (to date)                                      | 2,187          | 1,996          | 1,554          | 1,255          | 1,112                 | 1,008          | 897           | 841           | 715           | 471           | 44     | Total from each year's litters that have been bred (to date)                                            |
| ø              | % Complement Bred (to date)                                          | 8.6%           | 9.3%           | 8.7%           | 8.5%           | 9.3%                  | 10.0%          | 10.7%         | 11.0%         | 10.0%         | 6.5%          | 0.6%   | % of each year's litters that have been bred (to date)                                                  |
| # <sub>s</sub> | Complement Bitches in Conformation                                   | 210            | 181            | 179            | 136            | 142                   | 140            | 129           | 114           | 119           | 129           | 66     | # Bitches from each year's litters in Conformation (to date)                                            |
| ē              | Complement Dogs in Conformation                                      | 122            | 112            | 127            | 100            | 107                   | 104            | 84            | 87            | 69            | 61            |        | # Males from each year's litters in Conformation (to date)                                              |
| Ħ              | Total Complement in Conformation (to date)                           | 332            | 293            | 306            | 236            | 249                   | 244            | 213           | 201           | 188           | 190           |        | Total from each year's litters in Conformation (to date)                                                |
| _              | % Complement in Conformation (to date)                               | 1.3%           | 1.4%           | 1.7%           | 1.6%           | 2.1%                  | 2.4%           | 2.5%          | 2.6%          | 2.6%          | 2.6%          | 1.5%   | % of each year's litters in Conformation (to date)                                                      |
|                | Total Complement in Companion (to date)                              | 14             | 15             | 6              | 6              | 12                    | 4              | 3             | 10            | 3             | 3             |        | Total from each year's litters in Companion (to date)                                                   |
|                | % Complement in Companion (to date)                                  | 0.06%          | 0.07%          | 0.03%          | 0.04%          | 0.10%                 | 0.04%          | 0.04%         | 0.13%         | 0.04%         | 0.04%         | 0.00%  | % of each year's litters in Companion (to date)                                                         |
|                | Total Complement Placing in Performance (to date)                    | -              | 1              | -              | -              | 2                     | 1              | -             | 1             | 1             | -             | -      | Total from each year's litters placing in Performance (to date)                                         |
|                | % Complement Placing in Performance (to date)                        | 0.0%           | 0.0%           | 0.0%           | 0.0%           | 0.0%                  | 0.0%           | 0.0%          | 0.0%          | 0.0%          | 0.0%          | 0.0%   | % of each year's litters placing in Performance (to date)                                               |
|                |                                                                      |                |                |                |                |                       |                |               |               |               |               |        |                                                                                                         |
|                | AKC Dog Registrations                                                | 9,892          | 8,727          | 6,956          | 6,418          | 5,096                 | 4,314          | 3,837         | 3,455         | 3,275         | 3,237         | 3,061  | # Registered from AKC Litters during each year # of FSS Dog Registrations each year                     |
|                | FSS Registrations Conditional Registrations                          | 118            | 77             | 103            | 46             | 26                    | 37             | 26            | 17            | 31            | 21            | 10     | # of Conditional Registrations each year                                                                |
|                | Open Registrations                                                   | 7              | -              | -              | -              | -                     | -              | -             | -             | -             | -             | -      | # of Open Registrations each year                                                                       |
|                | Foreign Registrations                                                | 28             | 56             | 32             | 25             | 42                    | 44             | 51            | 72            | 96            | 89            | 90     | # of Foreign-born Registrations each year                                                               |
| ٠,             | Total Dogs Registered                                                | 10,045         | 8,860          | 7,091          | 6,489          | 5,164                 | 4,395          | 3,914         | 3,544         | 3,402         | 3,347         | 3,161  | Total Dog Registrations each year                                                                       |
| Stat           | Unique Bitches Bred (each year)                                      | 7,116          | 6,781          | 5,578          | 4,713          | 3,826                 | 3,219          | 2,735         | 2,429         | 2,261         | 2,156         | 2,081  | Unique # bitches bred each year                                                                         |
|                | Unique Dogs Bred (each year)                                         | 4,078          | 3,887          | 3,240          | 2,718          | 2,234                 | 1,864          | 1,625         | 1,416         | 1,300         | 1,164         |        | Unique # males bred each year                                                                           |
| lated          | Total Bred (each year)                                               | 11,194         | 10,668         | 8,818          | 7,431          | 6,060                 | 5,083          | 4,360         | 3,845         | 3,561         | 3,320         | 3,210  | Unique # bred each year                                                                                 |
| lai            |                                                                      |                |                |                |                |                       |                |               |               |               |               |        |                                                                                                         |
| Rel            | Unique Bitches in Conformation (each year)                           | 359            | 357            | 307            | 296            | 255                   | 266            | 240           | 231           | 211           | 224           | 215    |                                                                                                         |
| Dog            | Unique Dogs in Conformation (each year)                              | 256<br>615     | 221<br>578     | 200<br>507     | 196<br>492     | 187<br>442            | 191<br>457     | 190<br>430    | 161           | 152<br>363    | 126<br>350    |        | Unique # of males in Conformation each year                                                             |
|                | Total Unique in Conformation (each year) % Change Conformation       | 013            | -6.0%          | -12.3%         | -3.0%          | -10.2%                | 3.4%           | -5.9%         | 392<br>-8.8%  | -7.4%         | -3.6%         |        | Unique # in Conformation each year YOY % Change Conformation total dogs                                 |
| 8 S            |                                                                      |                | 0.070          | 22.570         | 5.070          | 10.270                | 3.170          | 3.3,0         | 3.370         | 7.1.70        | 5.570         | 2., 70 | g                                                                                                       |
| # 6            | Unique Bitches in Companion (each year)                              | 27             | 28             | 29             | 27             | 28                    | 34             | 29            | 24            | 19            | 27            |        | Unique # of bitches in Companion each year                                                              |
| 906            | Unique Dogs in Companion (each year)                                 | 24             | 28             | 32             | 32             | 33                    | 28             | 27            | 17            | 10            | 13            |        | Unique # of males in Companion each year                                                                |
|                | Total Unique in Companion (each year)                                | 51             | 56<br>9.8%     | 61             | 59             | 61                    | 62             | 56            | 20.000        | 29            | 40            |        | Unique # in Companion each year                                                                         |
|                | % Change Companion                                                   |                | 9.8%           | 8.9%           | -3.3%          | 3.4%                  | 1.6%           | -9.7%         | -26.8%        | -29.3%        | 37.9%         |        | YOY % Change Companion total dogs                                                                       |
|                | Unique Bitches Placing in Performance (each year)                    | -              | -              | -              | -              | -                     | 1              | 1             | 1             | -             | 2             |        | Unique # of bitches placing in Performance each year Unique # of males placing in Performance each year |
|                | Unique Dogs Placing in Performance (each year)                       | -              | -              | -              | -              | -                     | 1              | 2             | - 1           | -             | -             |        | ,                                                                                                       |
|                | Total Unique Placing in Performance (each year) % Change Performance | -              | #DIV/0!        | #DIV/0!        | #DIV/0!        | #DIV/0!               | #DIV/0!        | 0.0%          | -50.0%        | -100.0%       | #DIV/0!       |        | Unique # placing in Performance each year YOY % Change Performance total dogs placing                   |
|                |                                                                      | 2000           | 2009           | 2010           | 2011           |                       | 2013           | 2014          | 2015          | 2016          | 2017          | 2018   |                                                                                                         |
|                | % Change YOY  Registered Litters                                     | 2008<br>N/A    | -13.9%         | -17.5%         | -16.2%         | <b>2012</b><br>-19.0% | -15.6%         | -15.3%        | -10.4%        | -5.5%         | 0.4%          | -2.5%  |                                                                                                         |
|                | Litter Complement                                                    | N/A            | -15.2%         | -17.5%         | -16.8%         | -19.0%                | -15.6%         | -16.5%        | -9.2%         | -6.0%         | 1.6%          | -0.8%  | These %'s are calculated to show the change                                                             |
|                | Registered Dogs                                                      | N/A            | -11.8%         | -20.0%         | -8.5%          | -20.4%                | -14.9%         | 0.0%          | -9.5%         | -4.0%         | -1.6%         | -5.6%  | each year from the previous year.                                                                       |
|                | % Change Relative 2008                                               | 2008           | 2009           | 2010           | 2011           | 2012                  | 2013           | 2014          | 2015          | 2016          | 2017          | 2018   |                                                                                                         |
|                | Registered Litters                                                   | 0.0%           | -13.9%         | -29.0%         | -40.4%         | -51.7%                | -59.3%         | -65.5%        | -69.1%        | -70.8%        | -70.6%        | -71.4% |                                                                                                         |
|                | Litter Complement                                                    | 0.0%           | -15.2%         | -29.0%         | -40.4%         | -51.7%                | -60.3%         | -66.8%        | -69.1%        | -71.7%        | -70.0%        | -71.5% | These %'s are calculated to show the change                                                             |
|                | Registered Dogs                                                      | 0.0%           | -11.8%         | -29.4%         | -35.4%         | -48.6%                | -56.2%         | -61.0%        | -64.7%        | -66.1%        | -66.7%        | -68.5% | each year compared to 2008.                                                                             |
|                |                                                                      |                |                |                |                |                       |                |               |               |               |               |        |                                                                                                         |