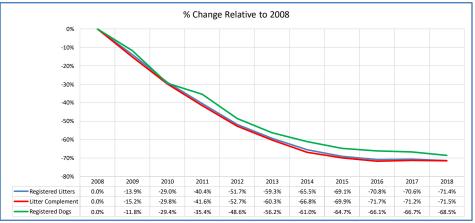

|                | Maltese                                                              |                |                |                |                |                       |                |               |               |               |               |        |                                                                                                         |
|----------------|----------------------------------------------------------------------|----------------|----------------|----------------|----------------|-----------------------|----------------|---------------|---------------|---------------|---------------|--------|---------------------------------------------------------------------------------------------------------|
|                | Low Entry Breed                                                      |                |                |                |                |                       |                |               |               |               |               |        |                                                                                                         |
|                | Metric                                                               | 2008           | 2009           | 2010           | 2011           | 2012                  | 2013           | 2014          | 2015          | 2016          | 2017          | 2018   | Notes                                                                                                   |
|                | Registered Litters                                                   | 8,708          | 7,497          | 6,185          | 5,186          | 4,202                 | 3,547          | 3,006         | 2,693         | 2,546         | 2,557         |        | # AKC litters registered each year                                                                      |
|                | Litter Complement Average Complement                                 | 25,374<br>2.91 | 21,515<br>2.87 | 17,812<br>2.88 | 14,824<br>2.86 | 12,013<br>2.86        | 10,085<br>2.84 | 8,420<br>2.80 | 7,647<br>2.84 | 7,185<br>2.82 | 7,302<br>2.86 |        | # Pups in each year's litters (known as the "Complement")  Average # of pups per litter                 |
|                | Average Complement                                                   | 2.31           | 2.07           | 2.00           | 2.00           | 2.00                  | 2.04           | 2.80          | 2.04          | 2.02          | 2.00          | 2.91   | Average # or pups per litter                                                                            |
|                | Individually Registered Pups (to date)                               | 8,626          | 7,031          | 5,774          | 5,162          | 4,011                 | 3,520          | 3,065         | 2,958         | 2,656         | 2,781         | 1,966  | # Pups from each year's litters individually registered (to date)                                       |
| Stats          | Actual Return Rate (to date)                                         | 34.0%          | 32.7%          | 32.4%          | 34.8%          | 33.4%                 | 34.9%          | 36.4%         | 38.7%         | 37.0%         | 38.1%         | 27.1%  | % Pups from each year's litters individually registered (to date)                                       |
|                | Limited Registrations (to date)                                      | 914            | 824            | 690            | 666            | 579                   | 504            | 457           | 549           | 493           | 600           | 536    | # Limited Registrations from each year's litters (to date)                                              |
| g p            | % Complement Registered Limited (to date)                            | 3.6%           | 3.8%           | 3.9%           | 4.5%           | 4.8%                  | 5.0%           | 5.4%          | 7.2%          | 6.9%          | 8.2%          | 7.4%   | % Pups from each year's litters Registered as Limited (to date)                                         |
| lated          | Revoked Limited (to date)                                            | 8              | 10             | 5              | 9              | 5                     | 1              | 2             | 3             | -             | 3             | -      | # Revoked Limited Dogs from each year's litters (to date)                                               |
| Rela           | Litters from Revoked Limited (to date)                               | 8              | 10             | 5              | 6              | 5                     | 1              | 2             | 3             | -             | 3             | -      | Litters involving each year's Revoked Limited (to date)                                                 |
|                | Complement Bitches Bred                                              | 1,459          | 1,319          | 1,036          | 835            | 753                   | 699            | 616           | 578           | 483           | 326           | 27     | Bitches from each year's litters that have been bred (to date)                                          |
| ter            | Complement Dogs Bred                                                 | 728            | 677            | 518            | 420            | 359                   | 309            | 281           | 263           | 232           | 145           |        | Males from each year's litters that have been bred (to date)                                            |
| Ħ              | Total Complement Bred (to date)                                      | 2,187          | 1,996          | 1,554          | 1,255          | 1,112                 | 1,008          | 897           | 841           | 715           | 471           | 44     | Total from each year's litters that have been bred (to date)                                            |
| ø              | % Complement Bred (to date)                                          | 8.6%           | 9.3%           | 8.7%           | 8.5%           | 9.3%                  | 10.0%          | 10.7%         | 11.0%         | 10.0%         | 6.5%          | 0.6%   | % of each year's litters that have been bred (to date)                                                  |
| # <sub>s</sub> | Complement Bitches in Conformation                                   | 210            | 181            | 179            | 136            | 142                   | 140            | 129           | 114           | 119           | 129           | 66     | # Bitches from each year's litters in Conformation (to date)                                            |
| ē              | Complement Dogs in Conformation                                      | 122            | 112            | 127            | 100            | 107                   | 104            | 84            | 87            | 69            | 61            |        | # Males from each year's litters in Conformation (to date)                                              |
| Ħ              | Total Complement in Conformation (to date)                           | 332            | 293            | 306            | 236            | 249                   | 244            | 213           | 201           | 188           | 190           |        | Total from each year's litters in Conformation (to date)                                                |
| _              | % Complement in Conformation (to date)                               | 1.3%           | 1.4%           | 1.7%           | 1.6%           | 2.1%                  | 2.4%           | 2.5%          | 2.6%          | 2.6%          | 2.6%          | 1.5%   | % of each year's litters in Conformation (to date)                                                      |
|                | Total Complement in Companion (to date)                              | 14             | 15             | 6              | 6              | 12                    | 4              | 3             | 10            | 3             | 3             |        | Total from each year's litters in Companion (to date)                                                   |
|                | % Complement in Companion (to date)                                  | 0.06%          | 0.07%          | 0.03%          | 0.04%          | 0.10%                 | 0.04%          | 0.04%         | 0.13%         | 0.04%         | 0.04%         | 0.00%  | % of each year's litters in Companion (to date)                                                         |
|                | Total Complement Placing in Performance (to date)                    | -              | 1              | -              | -              | 2                     | 1              | -             | 1             | 1             | -             | -      | Total from each year's litters placing in Performance (to date)                                         |
|                | % Complement Placing in Performance (to date)                        | 0.0%           | 0.0%           | 0.0%           | 0.0%           | 0.0%                  | 0.0%           | 0.0%          | 0.0%          | 0.0%          | 0.0%          | 0.0%   | % of each year's litters placing in Performance (to date)                                               |
|                |                                                                      |                |                |                |                |                       |                |               |               |               |               |        |                                                                                                         |
|                | AKC Dog Registrations                                                | 9,892          | 8,727          | 6,956          | 6,418          | 5,096                 | 4,314          | 3,837         | 3,455         | 3,275         | 3,237         | 3,061  | # Registered from AKC Litters during each year # of FSS Dog Registrations each year                     |
|                | FSS Registrations Conditional Registrations                          | 118            | 77             | 103            | 46             | 26                    | 37             | 26            | 17            | 31            | 21            | 10     | # of Conditional Registrations each year                                                                |
|                | Open Registrations                                                   | 7              | -              | -              | -              | -                     | -              | -             | -             | -             | -             | -      | # of Open Registrations each year                                                                       |
|                | Foreign Registrations                                                | 28             | 56             | 32             | 25             | 42                    | 44             | 51            | 72            | 96            | 89            | 90     | # of Foreign-born Registrations each year                                                               |
| ٠,             | Total Dogs Registered                                                | 10,045         | 8,860          | 7,091          | 6,489          | 5,164                 | 4,395          | 3,914         | 3,544         | 3,402         | 3,347         | 3,161  | Total Dog Registrations each year                                                                       |
| Stat           | Unique Bitches Bred (each year)                                      | 7,116          | 6,781          | 5,578          | 4,713          | 3,826                 | 3,219          | 2,735         | 2,429         | 2,261         | 2,156         | 2,081  | Unique # bitches bred each year                                                                         |
|                | Unique Dogs Bred (each year)                                         | 4,078          | 3,887          | 3,240          | 2,718          | 2,234                 | 1,864          | 1,625         | 1,416         | 1,300         | 1,164         |        | Unique # males bred each year                                                                           |
| lated          | Total Bred (each year)                                               | 11,194         | 10,668         | 8,818          | 7,431          | 6,060                 | 5,083          | 4,360         | 3,845         | 3,561         | 3,320         | 3,210  | Unique # bred each year                                                                                 |
| lai            |                                                                      |                |                |                |                |                       |                |               |               |               |               |        |                                                                                                         |
| Rel            | Unique Bitches in Conformation (each year)                           | 359            | 357            | 307            | 296            | 255                   | 266            | 240           | 231           | 211           | 224           | 215    |                                                                                                         |
| Dog            | Unique Dogs in Conformation (each year)                              | 256<br>615     | 221<br>578     | 200<br>507     | 196<br>492     | 187<br>442            | 191<br>457     | 190<br>430    | 161           | 152<br>363    | 126<br>350    |        | Unique # of males in Conformation each year                                                             |
|                | Total Unique in Conformation (each year) % Change Conformation       | 013            | -6.0%          | -12.3%         | -3.0%          | -10.2%                | 3.4%           | -5.9%         | 392<br>-8.8%  | -7.4%         | -3.6%         |        | Unique # in Conformation each year YOY % Change Conformation total dogs                                 |
| 8 S            |                                                                      |                | 0.070          | 22.570         | 5.070          | 10.270                | 3.170          | 3.3,0         | 3.370         | 7.1.70        | 5.570         | 2., 70 | g                                                                                                       |
| # 6            | Unique Bitches in Companion (each year)                              | 27             | 28             | 29             | 27             | 28                    | 34             | 29            | 24            | 19            | 27            |        | Unique # of bitches in Companion each year                                                              |
| 906            | Unique Dogs in Companion (each year)                                 | 24             | 28             | 32             | 32             | 33                    | 28             | 27            | 17            | 10            | 13            |        | Unique # of males in Companion each year                                                                |
|                | Total Unique in Companion (each year)                                | 51             | 56<br>9.8%     | 61             | 59             | 61                    | 62             | 56            | 20.000        | 29            | 40            |        | Unique # in Companion each year                                                                         |
|                | % Change Companion                                                   |                | 9.8%           | 8.9%           | -3.3%          | 3.4%                  | 1.6%           | -9.7%         | -26.8%        | -29.3%        | 37.9%         |        | YOY % Change Companion total dogs                                                                       |
|                | Unique Bitches Placing in Performance (each year)                    | -              | -              | -              | -              | -                     | 1              | 1             | 1             | -             | 2             |        | Unique # of bitches placing in Performance each year Unique # of males placing in Performance each year |
|                | Unique Dogs Placing in Performance (each year)                       | -              | -              | -              | -              | -                     | 1              | 2             | - 1           | -             | -             |        | ,                                                                                                       |
|                | Total Unique Placing in Performance (each year) % Change Performance | -              | #DIV/0!        | #DIV/0!        | #DIV/0!        | #DIV/0!               | #DIV/0!        | 0.0%          | -50.0%        | -100.0%       | #DIV/0!       |        | Unique # placing in Performance each year YOY % Change Performance total dogs placing                   |
|                |                                                                      | 2000           | 2009           | 2010           | 2011           |                       | 2013           | 2014          | 2015          | 2016          | 2017          | 2018   |                                                                                                         |
|                | % Change YOY  Registered Litters                                     | 2008<br>N/A    | -13.9%         | -17.5%         | -16.2%         | <b>2012</b><br>-19.0% | -15.6%         | -15.3%        | -10.4%        | -5.5%         | 0.4%          | -2.5%  |                                                                                                         |
|                | Litter Complement                                                    | N/A            | -15.2%         | -17.5%         | -16.8%         | -19.0%                | -15.6%         | -16.5%        | -9.2%         | -6.0%         | 1.6%          | -0.8%  | These %'s are calculated to show the change                                                             |
|                | Registered Dogs                                                      | N/A            | -11.8%         | -20.0%         | -8.5%          | -20.4%                | -14.9%         | 0.0%          | -9.5%         | -4.0%         | -1.6%         | -5.6%  | each year from the previous year.                                                                       |
|                | % Change Relative 2008                                               | 2008           | 2009           | 2010           | 2011           | 2012                  | 2013           | 2014          | 2015          | 2016          | 2017          | 2018   |                                                                                                         |
|                | Registered Litters                                                   | 0.0%           | -13.9%         | -29.0%         | -40.4%         | -51.7%                | -59.3%         | -65.5%        | -69.1%        | -70.8%        | -70.6%        | -71.4% |                                                                                                         |
|                | Litter Complement                                                    | 0.0%           | -15.2%         | -29.0%         | -40.4%         | -51.7%                | -60.3%         | -66.8%        | -69.1%        | -71.7%        | -70.0%        | -71.5% | These %'s are calculated to show the change                                                             |
|                | Registered Dogs                                                      | 0.0%           | -11.8%         | -29.4%         | -35.4%         | -48.6%                | -56.2%         | -61.0%        | -64.7%        | -66.1%        | -66.7%        | -68.5% | each year compared to 2008.                                                                             |
|                |                                                                      |                |                |                |                |                       |                |               |               |               |               |        |                                                                                                         |