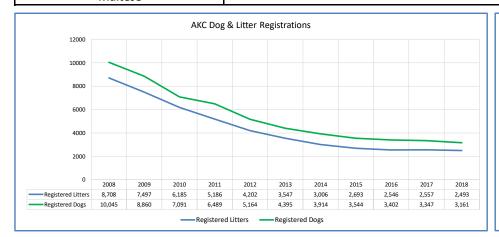

|                | Maltese                                                              |                |                |                |                |                       |                |               |               |               |               |        |                                                                                                         |
|----------------|----------------------------------------------------------------------|----------------|----------------|----------------|----------------|-----------------------|----------------|---------------|---------------|---------------|---------------|--------|---------------------------------------------------------------------------------------------------------|
|                | Low Entry Breed                                                      |                |                |                |                |                       |                |               |               |               |               |        |                                                                                                         |
|                | Metric                                                               | 2008           | 2009           | 2010           | 2011           | 2012                  | 2013           | 2014          | 2015          | 2016          | 2017          | 2018   | Notes                                                                                                   |
|                | Registered Litters                                                   | 8,708          | 7,497          | 6,185          | 5,186          | 4,202                 | 3,547          | 3,006         | 2,693         | 2,546         | 2,557         |        | # AKC litters registered each year                                                                      |
|                | Litter Complement Average Complement                                 | 25,374<br>2.91 | 21,515<br>2.87 | 17,812<br>2.88 | 14,824<br>2.86 | 12,013<br>2.86        | 10,085<br>2.84 | 8,420<br>2.80 | 7,647<br>2.84 | 7,185<br>2.82 | 7,302<br>2.86 |        | # Pups in each year's litters (known as the "Complement")  Average # of pups per litter                 |
|                | Average Complement                                                   | 2.31           | 2.07           | 2.00           | 2.00           | 2.00                  | 2.04           | 2.80          | 2.04          | 2.02          | 2.00          | 2.91   | Average # or pups per litter                                                                            |
|                | Individually Registered Pups (to date)                               | 8,626          | 7,031          | 5,774          | 5,162          | 4,011                 | 3,520          | 3,065         | 2,958         | 2,656         | 2,781         | 1,966  | # Pups from each year's litters individually registered (to date)                                       |
| Stats          | Actual Return Rate (to date)                                         | 34.0%          | 32.7%          | 32.4%          | 34.8%          | 33.4%                 | 34.9%          | 36.4%         | 38.7%         | 37.0%         | 38.1%         | 27.1%  | % Pups from each year's litters individually registered (to date)                                       |
|                | Limited Registrations (to date)                                      | 914            | 824            | 690            | 666            | 579                   | 504            | 457           | 549           | 493           | 600           | 536    | # Limited Registrations from each year's litters (to date)                                              |
| g p            | % Complement Registered Limited (to date)                            | 3.6%           | 3.8%           | 3.9%           | 4.5%           | 4.8%                  | 5.0%           | 5.4%          | 7.2%          | 6.9%          | 8.2%          | 7.4%   | % Pups from each year's litters Registered as Limited (to date)                                         |
| lated          | Revoked Limited (to date)                                            | 8              | 10             | 5              | 9              | 5                     | 1              | 2             | 3             | -             | 3             | -      | # Revoked Limited Dogs from each year's litters (to date)                                               |
| Rela           | Litters from Revoked Limited (to date)                               | 8              | 10             | 5              | 6              | 5                     | 1              | 2             | 3             | -             | 3             | -      | Litters involving each year's Revoked Limited (to date)                                                 |
|                | Complement Bitches Bred                                              | 1,459          | 1,319          | 1,036          | 835            | 753                   | 699            | 616           | 578           | 483           | 326           | 27     | Bitches from each year's litters that have been bred (to date)                                          |
| ter            | Complement Dogs Bred                                                 | 728            | 677            | 518            | 420            | 359                   | 309            | 281           | 263           | 232           | 145           |        | Males from each year's litters that have been bred (to date)                                            |
| Ħ              | Total Complement Bred (to date)                                      | 2,187          | 1,996          | 1,554          | 1,255          | 1,112                 | 1,008          | 897           | 841           | 715           | 471           | 44     | Total from each year's litters that have been bred (to date)                                            |
| ø              | % Complement Bred (to date)                                          | 8.6%           | 9.3%           | 8.7%           | 8.5%           | 9.3%                  | 10.0%          | 10.7%         | 11.0%         | 10.0%         | 6.5%          | 0.6%   | % of each year's litters that have been bred (to date)                                                  |
| # <sub>s</sub> | Complement Bitches in Conformation                                   | 210            | 181            | 179            | 136            | 142                   | 140            | 129           | 114           | 119           | 129           | 66     | # Bitches from each year's litters in Conformation (to date)                                            |
| ē              | Complement Dogs in Conformation                                      | 122            | 112            | 127            | 100            | 107                   | 104            | 84            | 87            | 69            | 61            |        | # Males from each year's litters in Conformation (to date)                                              |
| Ħ              | Total Complement in Conformation (to date)                           | 332            | 293            | 306            | 236            | 249                   | 244            | 213           | 201           | 188           | 190           |        | Total from each year's litters in Conformation (to date)                                                |
| _              | % Complement in Conformation (to date)                               | 1.3%           | 1.4%           | 1.7%           | 1.6%           | 2.1%                  | 2.4%           | 2.5%          | 2.6%          | 2.6%          | 2.6%          | 1.5%   | % of each year's litters in Conformation (to date)                                                      |
|                | Total Complement in Companion (to date)                              | 14             | 15             | 6              | 6              | 12                    | 4              | 3             | 10            | 3             | 3             |        | Total from each year's litters in Companion (to date)                                                   |
|                | % Complement in Companion (to date)                                  | 0.06%          | 0.07%          | 0.03%          | 0.04%          | 0.10%                 | 0.04%          | 0.04%         | 0.13%         | 0.04%         | 0.04%         | 0.00%  | % of each year's litters in Companion (to date)                                                         |
|                | Total Complement Placing in Performance (to date)                    | -              | 1              | -              | -              | 2                     | 1              | -             | 1             | 1             | -             | -      | Total from each year's litters placing in Performance (to date)                                         |
|                | % Complement Placing in Performance (to date)                        | 0.0%           | 0.0%           | 0.0%           | 0.0%           | 0.0%                  | 0.0%           | 0.0%          | 0.0%          | 0.0%          | 0.0%          | 0.0%   | % of each year's litters placing in Performance (to date)                                               |
|                |                                                                      |                |                |                |                |                       |                |               |               |               |               |        |                                                                                                         |
|                | AKC Dog Registrations                                                | 9,892          | 8,727          | 6,956          | 6,418          | 5,096                 | 4,314          | 3,837         | 3,455         | 3,275         | 3,237         | 3,061  | # Registered from AKC Litters during each year # of FSS Dog Registrations each year                     |
|                | FSS Registrations Conditional Registrations                          | 118            | 77             | 103            | 46             | 26                    | 37             | 26            | 17            | 31            | 21            | 10     | # of Conditional Registrations each year                                                                |
|                | Open Registrations                                                   | 7              | -              | -              | -              | -                     | -              | -             | -             | -             | -             | -      | # of Open Registrations each year                                                                       |
|                | Foreign Registrations                                                | 28             | 56             | 32             | 25             | 42                    | 44             | 51            | 72            | 96            | 89            | 90     | # of Foreign-born Registrations each year                                                               |
| ٠,             | Total Dogs Registered                                                | 10,045         | 8,860          | 7,091          | 6,489          | 5,164                 | 4,395          | 3,914         | 3,544         | 3,402         | 3,347         | 3,161  | Total Dog Registrations each year                                                                       |
| Stat           | Unique Bitches Bred (each year)                                      | 7,116          | 6,781          | 5,578          | 4,713          | 3,826                 | 3,219          | 2,735         | 2,429         | 2,261         | 2,156         | 2,081  | Unique # bitches bred each year                                                                         |
|                | Unique Dogs Bred (each year)                                         | 4,078          | 3,887          | 3,240          | 2,718          | 2,234                 | 1,864          | 1,625         | 1,416         | 1,300         | 1,164         |        | Unique # males bred each year                                                                           |
| lated          | Total Bred (each year)                                               | 11,194         | 10,668         | 8,818          | 7,431          | 6,060                 | 5,083          | 4,360         | 3,845         | 3,561         | 3,320         | 3,210  | Unique # bred each year                                                                                 |
| lai            |                                                                      |                |                |                |                |                       |                |               |               |               |               |        |                                                                                                         |
| Rel            | Unique Bitches in Conformation (each year)                           | 359            | 357            | 307            | 296            | 255                   | 266            | 240           | 231           | 211           | 224           | 215    |                                                                                                         |
| Dog            | Unique Dogs in Conformation (each year)                              | 256<br>615     | 221<br>578     | 200<br>507     | 196<br>492     | 187<br>442            | 191<br>457     | 190<br>430    | 161           | 152<br>363    | 126<br>350    |        | Unique # of males in Conformation each year                                                             |
|                | Total Unique in Conformation (each year) % Change Conformation       | 013            | -6.0%          | -12.3%         | -3.0%          | -10.2%                | 3.4%           | -5.9%         | 392<br>-8.8%  | -7.4%         | -3.6%         |        | Unique # in Conformation each year YOY % Change Conformation total dogs                                 |
| 8 S            |                                                                      |                | 0.070          | 22.570         | 5.070          | 10.270                | 3.170          | 3.3,0         | 3.370         | 7.1.70        | 5.570         | 2., 70 | g                                                                                                       |
| # 6            | Unique Bitches in Companion (each year)                              | 27             | 28             | 29             | 27             | 28                    | 34             | 29            | 24            | 19            | 27            |        | Unique # of bitches in Companion each year                                                              |
| 906            | Unique Dogs in Companion (each year)                                 | 24             | 28             | 32             | 32             | 33                    | 28             | 27            | 17            | 10            | 13            |        | Unique # of males in Companion each year                                                                |
|                | Total Unique in Companion (each year)                                | 51             | 56<br>9.8%     | 61             | 59             | 61                    | 62             | 56            | 20.000        | 29            | 40            |        | Unique # in Companion each year                                                                         |
|                | % Change Companion                                                   |                | 9.8%           | 8.9%           | -3.3%          | 3.4%                  | 1.6%           | -9.7%         | -26.8%        | -29.3%        | 37.9%         |        | YOY % Change Companion total dogs                                                                       |
|                | Unique Bitches Placing in Performance (each year)                    | -              | -              | -              | -              | -                     | 1              | 1             | 1             | -             | 2             |        | Unique # of bitches placing in Performance each year Unique # of males placing in Performance each year |
|                | Unique Dogs Placing in Performance (each year)                       | -              | -              | -              | -              | -                     | 1              | 2             | - 1           | -             | -             |        | ,                                                                                                       |
|                | Total Unique Placing in Performance (each year) % Change Performance | -              | #DIV/0!        | #DIV/0!        | #DIV/0!        | #DIV/0!               | #DIV/0!        | 0.0%          | -50.0%        | -100.0%       | #DIV/0!       |        | Unique # placing in Performance each year YOY % Change Performance total dogs placing                   |
|                |                                                                      | 2000           | 2009           | 2010           | 2011           |                       | 2013           | 2014          | 2015          | 2016          | 2017          | 2018   |                                                                                                         |
|                | % Change YOY  Registered Litters                                     | 2008<br>N/A    | -13.9%         | -17.5%         | -16.2%         | <b>2012</b><br>-19.0% | -15.6%         | -15.3%        | -10.4%        | -5.5%         | 0.4%          | -2.5%  |                                                                                                         |
|                | Litter Complement                                                    | N/A            | -15.2%         | -17.5%         | -16.8%         | -19.0%                | -15.6%         | -16.5%        | -9.2%         | -6.0%         | 1.6%          | -0.8%  | These %'s are calculated to show the change                                                             |
|                | Registered Dogs                                                      | N/A            | -11.8%         | -20.0%         | -8.5%          | -20.4%                | -14.9%         | 0.0%          | -9.5%         | -4.0%         | -1.6%         | -5.6%  | each year from the previous year.                                                                       |
|                | % Change Relative 2008                                               | 2008           | 2009           | 2010           | 2011           | 2012                  | 2013           | 2014          | 2015          | 2016          | 2017          | 2018   |                                                                                                         |
|                | Registered Litters                                                   | 0.0%           | -13.9%         | -29.0%         | -40.4%         | -51.7%                | -59.3%         | -65.5%        | -69.1%        | -70.8%        | -70.6%        | -71.4% |                                                                                                         |
|                | Litter Complement                                                    | 0.0%           | -15.2%         | -29.0%         | -40.4%         | -51.7%                | -60.3%         | -66.8%        | -69.1%        | -71.7%        | -70.0%        | -71.5% | These %'s are calculated to show the change                                                             |
|                | Registered Dogs                                                      | 0.0%           | -11.8%         | -29.4%         | -35.4%         | -48.6%                | -56.2%         | -61.0%        | -64.7%        | -66.1%        | -66.7%        | -68.5% | each year compared to 2008.                                                                             |
|                |                                                                      |                |                |                |                |                       |                |               |               |               |               |        |                                                                                                         |