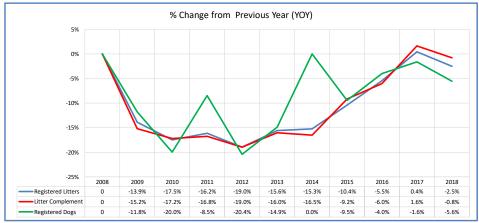

|                | Maltese                                                              |                |                |                |                |                       |                |               |               |               |               |        |                                                                                                         |
|----------------|----------------------------------------------------------------------|----------------|----------------|----------------|----------------|-----------------------|----------------|---------------|---------------|---------------|---------------|--------|---------------------------------------------------------------------------------------------------------|
|                | Low Entry Breed                                                      |                |                |                |                |                       |                |               |               |               |               |        |                                                                                                         |
|                | Metric                                                               | 2008           | 2009           | 2010           | 2011           | 2012                  | 2013           | 2014          | 2015          | 2016          | 2017          | 2018   | Notes                                                                                                   |
|                | Registered Litters                                                   | 8,708          | 7,497          | 6,185          | 5,186          | 4,202                 | 3,547          | 3,006         | 2,693         | 2,546         | 2,557         |        | # AKC litters registered each year                                                                      |
|                | Litter Complement Average Complement                                 | 25,374<br>2.91 | 21,515<br>2.87 | 17,812<br>2.88 | 14,824<br>2.86 | 12,013<br>2.86        | 10,085<br>2.84 | 8,420<br>2.80 | 7,647<br>2.84 | 7,185<br>2.82 | 7,302<br>2.86 |        | # Pups in each year's litters (known as the "Complement")  Average # of pups per litter                 |
|                | Average Complement                                                   | 2.31           | 2.07           | 2.00           | 2.00           | 2.00                  | 2.04           | 2.80          | 2.04          | 2.02          | 2.00          | 2.91   | Average # or pups per litter                                                                            |
|                | Individually Registered Pups (to date)                               | 8,626          | 7,031          | 5,774          | 5,162          | 4,011                 | 3,520          | 3,065         | 2,958         | 2,656         | 2,781         | 1,966  | # Pups from each year's litters individually registered (to date)                                       |
| Stats          | Actual Return Rate (to date)                                         | 34.0%          | 32.7%          | 32.4%          | 34.8%          | 33.4%                 | 34.9%          | 36.4%         | 38.7%         | 37.0%         | 38.1%         | 27.1%  | % Pups from each year's litters individually registered (to date)                                       |
|                | Limited Registrations (to date)                                      | 914            | 824            | 690            | 666            | 579                   | 504            | 457           | 549           | 493           | 600           | 536    | # Limited Registrations from each year's litters (to date)                                              |
| g p            | % Complement Registered Limited (to date)                            | 3.6%           | 3.8%           | 3.9%           | 4.5%           | 4.8%                  | 5.0%           | 5.4%          | 7.2%          | 6.9%          | 8.2%          | 7.4%   | % Pups from each year's litters Registered as Limited (to date)                                         |
| lated          | Revoked Limited (to date)                                            | 8              | 10             | 5              | 9              | 5                     | 1              | 2             | 3             | -             | 3             | -      | # Revoked Limited Dogs from each year's litters (to date)                                               |
| Rela           | Litters from Revoked Limited (to date)                               | 8              | 10             | 5              | 6              | 5                     | 1              | 2             | 3             | -             | 3             | -      | Litters involving each year's Revoked Limited (to date)                                                 |
|                | Complement Bitches Bred                                              | 1,459          | 1,319          | 1,036          | 835            | 753                   | 699            | 616           | 578           | 483           | 326           | 27     | Bitches from each year's litters that have been bred (to date)                                          |
| ter            | Complement Dogs Bred                                                 | 728            | 677            | 518            | 420            | 359                   | 309            | 281           | 263           | 232           | 145           |        | Males from each year's litters that have been bred (to date)                                            |
| Ħ              | Total Complement Bred (to date)                                      | 2,187          | 1,996          | 1,554          | 1,255          | 1,112                 | 1,008          | 897           | 841           | 715           | 471           | 44     | Total from each year's litters that have been bred (to date)                                            |
| ø              | % Complement Bred (to date)                                          | 8.6%           | 9.3%           | 8.7%           | 8.5%           | 9.3%                  | 10.0%          | 10.7%         | 11.0%         | 10.0%         | 6.5%          | 0.6%   | % of each year's litters that have been bred (to date)                                                  |
| # <sub>s</sub> | Complement Bitches in Conformation                                   | 210            | 181            | 179            | 136            | 142                   | 140            | 129           | 114           | 119           | 129           | 66     | # Bitches from each year's litters in Conformation (to date)                                            |
| ē              | Complement Dogs in Conformation                                      | 122            | 112            | 127            | 100            | 107                   | 104            | 84            | 87            | 69            | 61            |        | # Males from each year's litters in Conformation (to date)                                              |
| Ħ              | Total Complement in Conformation (to date)                           | 332            | 293            | 306            | 236            | 249                   | 244            | 213           | 201           | 188           | 190           |        | Total from each year's litters in Conformation (to date)                                                |
| _              | % Complement in Conformation (to date)                               | 1.3%           | 1.4%           | 1.7%           | 1.6%           | 2.1%                  | 2.4%           | 2.5%          | 2.6%          | 2.6%          | 2.6%          | 1.5%   | % of each year's litters in Conformation (to date)                                                      |
|                | Total Complement in Companion (to date)                              | 14             | 15             | 6              | 6              | 12                    | 4              | 3             | 10            | 3             | 3             |        | Total from each year's litters in Companion (to date)                                                   |
|                | % Complement in Companion (to date)                                  | 0.06%          | 0.07%          | 0.03%          | 0.04%          | 0.10%                 | 0.04%          | 0.04%         | 0.13%         | 0.04%         | 0.04%         | 0.00%  | % of each year's litters in Companion (to date)                                                         |
|                | Total Complement Placing in Performance (to date)                    | -              | 1              | -              | -              | 2                     | 1              | -             | 1             | 1             | -             | -      | Total from each year's litters placing in Performance (to date)                                         |
|                | % Complement Placing in Performance (to date)                        | 0.0%           | 0.0%           | 0.0%           | 0.0%           | 0.0%                  | 0.0%           | 0.0%          | 0.0%          | 0.0%          | 0.0%          | 0.0%   | % of each year's litters placing in Performance (to date)                                               |
|                |                                                                      |                |                |                |                |                       |                |               |               |               |               |        |                                                                                                         |
|                | AKC Dog Registrations                                                | 9,892          | 8,727          | 6,956          | 6,418          | 5,096                 | 4,314          | 3,837         | 3,455         | 3,275         | 3,237         | 3,061  | # Registered from AKC Litters during each year # of FSS Dog Registrations each year                     |
|                | FSS Registrations Conditional Registrations                          | 118            | 77             | 103            | 46             | 26                    | 37             | 26            | 17            | 31            | 21            | 10     | # of Conditional Registrations each year                                                                |
|                | Open Registrations                                                   | 7              | -              | -              | -              | -                     | -              | -             | -             | -             | -             | -      | # of Open Registrations each year                                                                       |
|                | Foreign Registrations                                                | 28             | 56             | 32             | 25             | 42                    | 44             | 51            | 72            | 96            | 89            | 90     | # of Foreign-born Registrations each year                                                               |
| ٠,             | Total Dogs Registered                                                | 10,045         | 8,860          | 7,091          | 6,489          | 5,164                 | 4,395          | 3,914         | 3,544         | 3,402         | 3,347         | 3,161  | Total Dog Registrations each year                                                                       |
| Stat           | Unique Bitches Bred (each year)                                      | 7,116          | 6,781          | 5,578          | 4,713          | 3,826                 | 3,219          | 2,735         | 2,429         | 2,261         | 2,156         | 2,081  | Unique # bitches bred each year                                                                         |
|                | Unique Dogs Bred (each year)                                         | 4,078          | 3,887          | 3,240          | 2,718          | 2,234                 | 1,864          | 1,625         | 1,416         | 1,300         | 1,164         |        | Unique # males bred each year                                                                           |
| lated          | Total Bred (each year)                                               | 11,194         | 10,668         | 8,818          | 7,431          | 6,060                 | 5,083          | 4,360         | 3,845         | 3,561         | 3,320         | 3,210  | Unique # bred each year                                                                                 |
| lai            |                                                                      |                |                |                |                |                       |                |               |               |               |               |        |                                                                                                         |
| Rel            | Unique Bitches in Conformation (each year)                           | 359            | 357            | 307            | 296            | 255                   | 266            | 240           | 231           | 211           | 224           | 215    |                                                                                                         |
| Dog            | Unique Dogs in Conformation (each year)                              | 256<br>615     | 221<br>578     | 200<br>507     | 196<br>492     | 187<br>442            | 191<br>457     | 190<br>430    | 161           | 152<br>363    | 126<br>350    |        | Unique # of males in Conformation each year                                                             |
|                | Total Unique in Conformation (each year) % Change Conformation       | 013            | -6.0%          | -12.3%         | -3.0%          | -10.2%                | 3.4%           | -5.9%         | 392<br>-8.8%  | -7.4%         | -3.6%         |        | Unique # in Conformation each year YOY % Change Conformation total dogs                                 |
| 8 S            |                                                                      |                | 0.070          | 22.570         | 5.070          | 10.270                | 3.170          | 3.3,0         | 3.370         | 7.1.70        | 5.570         | 2., 70 | g                                                                                                       |
| # 6            | Unique Bitches in Companion (each year)                              | 27             | 28             | 29             | 27             | 28                    | 34             | 29            | 24            | 19            | 27            |        | Unique # of bitches in Companion each year                                                              |
| 906            | Unique Dogs in Companion (each year)                                 | 24             | 28             | 32             | 32             | 33                    | 28             | 27            | 17            | 10            | 13            |        | Unique # of males in Companion each year                                                                |
|                | Total Unique in Companion (each year)                                | 51             | 56<br>9.8%     | 61             | 59             | 61                    | 62             | 56            | 20.000        | 29            | 40            |        | Unique # in Companion each year                                                                         |
|                | % Change Companion                                                   |                | 9.8%           | 8.9%           | -3.3%          | 3.4%                  | 1.6%           | -9.7%         | -26.8%        | -29.3%        | 37.9%         |        | YOY % Change Companion total dogs                                                                       |
|                | Unique Bitches Placing in Performance (each year)                    | -              | -              | -              | -              | -                     | 1              | 1             | 1             | -             | 2             |        | Unique # of bitches placing in Performance each year Unique # of males placing in Performance each year |
|                | Unique Dogs Placing in Performance (each year)                       | -              | -              | -              | -              | -                     | 1              | 2             | - 1           | -             | -             |        | ,                                                                                                       |
|                | Total Unique Placing in Performance (each year) % Change Performance | -              | #DIV/0!        | #DIV/0!        | #DIV/0!        | #DIV/0!               | #DIV/0!        | 0.0%          | -50.0%        | -100.0%       | #DIV/0!       |        | Unique # placing in Performance each year YOY % Change Performance total dogs placing                   |
|                |                                                                      | 2000           | 2009           | 2010           | 2011           |                       | 2013           | 2014          | 2015          | 2016          | 2017          | 2018   |                                                                                                         |
|                | % Change YOY  Registered Litters                                     | 2008<br>N/A    | -13.9%         | -17.5%         | -16.2%         | <b>2012</b><br>-19.0% | -15.6%         | -15.3%        | -10.4%        | -5.5%         | 0.4%          | -2.5%  |                                                                                                         |
|                | Litter Complement                                                    | N/A            | -15.2%         | -17.5%         | -16.8%         | -19.0%                | -15.6%         | -16.5%        | -9.2%         | -6.0%         | 1.6%          | -0.8%  | These %'s are calculated to show the change                                                             |
|                | Registered Dogs                                                      | N/A            | -11.8%         | -20.0%         | -8.5%          | -20.4%                | -14.9%         | 0.0%          | -9.5%         | -4.0%         | -1.6%         | -5.6%  | each year from the previous year.                                                                       |
|                | % Change Relative 2008                                               | 2008           | 2009           | 2010           | 2011           | 2012                  | 2013           | 2014          | 2015          | 2016          | 2017          | 2018   |                                                                                                         |
|                | Registered Litters                                                   | 0.0%           | -13.9%         | -29.0%         | -40.4%         | -51.7%                | -59.3%         | -65.5%        | -69.1%        | -70.8%        | -70.6%        | -71.4% |                                                                                                         |
|                | Litter Complement                                                    | 0.0%           | -15.2%         | -29.0%         | -40.4%         | -51.7%                | -60.3%         | -66.8%        | -69.1%        | -71.7%        | -70.0%        | -71.5% | These %'s are calculated to show the change                                                             |
|                | Registered Dogs                                                      | 0.0%           | -11.8%         | -29.4%         | -35.4%         | -48.6%                | -56.2%         | -61.0%        | -64.7%        | -66.1%        | -66.7%        | -68.5% | each year compared to 2008.                                                                             |
|                |                                                                      |                |                |                |                |                       |                |               |               |               |               |        |                                                                                                         |