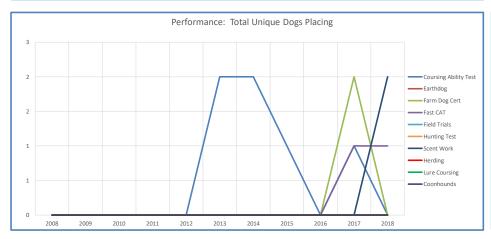

|                | Maltese                                                              |                |                |                |                |                       |                |               |               |               |               |        |                                                                                                         |
|----------------|----------------------------------------------------------------------|----------------|----------------|----------------|----------------|-----------------------|----------------|---------------|---------------|---------------|---------------|--------|---------------------------------------------------------------------------------------------------------|
|                | Low Entry Breed                                                      |                |                |                |                |                       |                |               |               |               |               |        |                                                                                                         |
|                | Metric                                                               | 2008           | 2009           | 2010           | 2011           | 2012                  | 2013           | 2014          | 2015          | 2016          | 2017          | 2018   | Notes                                                                                                   |
|                | Registered Litters                                                   | 8,708          | 7,497          | 6,185          | 5,186          | 4,202                 | 3,547          | 3,006         | 2,693         | 2,546         | 2,557         |        | # AKC litters registered each year                                                                      |
|                | Litter Complement Average Complement                                 | 25,374<br>2.91 | 21,515<br>2.87 | 17,812<br>2.88 | 14,824<br>2.86 | 12,013<br>2.86        | 10,085<br>2.84 | 8,420<br>2.80 | 7,647<br>2.84 | 7,185<br>2.82 | 7,302<br>2.86 |        | # Pups in each year's litters (known as the "Complement")  Average # of pups per litter                 |
|                | Average Complement                                                   | 2.31           | 2.07           | 2.00           | 2.00           | 2.00                  | 2.04           | 2.80          | 2.04          | 2.02          | 2.00          | 2.91   | Average # or pups per litter                                                                            |
|                | Individually Registered Pups (to date)                               | 8,626          | 7,031          | 5,774          | 5,162          | 4,011                 | 3,520          | 3,065         | 2,958         | 2,656         | 2,781         | 1,966  | # Pups from each year's litters individually registered (to date)                                       |
| Stats          | Actual Return Rate (to date)                                         | 34.0%          | 32.7%          | 32.4%          | 34.8%          | 33.4%                 | 34.9%          | 36.4%         | 38.7%         | 37.0%         | 38.1%         | 27.1%  | % Pups from each year's litters individually registered (to date)                                       |
|                | Limited Registrations (to date)                                      | 914            | 824            | 690            | 666            | 579                   | 504            | 457           | 549           | 493           | 600           | 536    | # Limited Registrations from each year's litters (to date)                                              |
| g p            | % Complement Registered Limited (to date)                            | 3.6%           | 3.8%           | 3.9%           | 4.5%           | 4.8%                  | 5.0%           | 5.4%          | 7.2%          | 6.9%          | 8.2%          | 7.4%   | % Pups from each year's litters Registered as Limited (to date)                                         |
| lated          | Revoked Limited (to date)                                            | 8              | 10             | 5              | 9              | 5                     | 1              | 2             | 3             | -             | 3             | -      | # Revoked Limited Dogs from each year's litters (to date)                                               |
| Rela           | Litters from Revoked Limited (to date)                               | 8              | 10             | 5              | 6              | 5                     | 1              | 2             | 3             | -             | 3             | -      | Litters involving each year's Revoked Limited (to date)                                                 |
|                | Complement Bitches Bred                                              | 1,459          | 1,319          | 1,036          | 835            | 753                   | 699            | 616           | 578           | 483           | 326           | 27     | Bitches from each year's litters that have been bred (to date)                                          |
| ter            | Complement Dogs Bred                                                 | 728            | 677            | 518            | 420            | 359                   | 309            | 281           | 263           | 232           | 145           |        | Males from each year's litters that have been bred (to date)                                            |
| Ħ              | Total Complement Bred (to date)                                      | 2,187          | 1,996          | 1,554          | 1,255          | 1,112                 | 1,008          | 897           | 841           | 715           | 471           | 44     | Total from each year's litters that have been bred (to date)                                            |
| ø              | % Complement Bred (to date)                                          | 8.6%           | 9.3%           | 8.7%           | 8.5%           | 9.3%                  | 10.0%          | 10.7%         | 11.0%         | 10.0%         | 6.5%          | 0.6%   | % of each year's litters that have been bred (to date)                                                  |
| # <sub>s</sub> | Complement Bitches in Conformation                                   | 210            | 181            | 179            | 136            | 142                   | 140            | 129           | 114           | 119           | 129           | 66     | # Bitches from each year's litters in Conformation (to date)                                            |
| ē              | Complement Dogs in Conformation                                      | 122            | 112            | 127            | 100            | 107                   | 104            | 84            | 87            | 69            | 61            |        | # Males from each year's litters in Conformation (to date)                                              |
| Ħ              | Total Complement in Conformation (to date)                           | 332            | 293            | 306            | 236            | 249                   | 244            | 213           | 201           | 188           | 190           |        | Total from each year's litters in Conformation (to date)                                                |
| _              | % Complement in Conformation (to date)                               | 1.3%           | 1.4%           | 1.7%           | 1.6%           | 2.1%                  | 2.4%           | 2.5%          | 2.6%          | 2.6%          | 2.6%          | 1.5%   | % of each year's litters in Conformation (to date)                                                      |
|                | Total Complement in Companion (to date)                              | 14             | 15             | 6              | 6              | 12                    | 4              | 3             | 10            | 3             | 3             |        | Total from each year's litters in Companion (to date)                                                   |
|                | % Complement in Companion (to date)                                  | 0.06%          | 0.07%          | 0.03%          | 0.04%          | 0.10%                 | 0.04%          | 0.04%         | 0.13%         | 0.04%         | 0.04%         | 0.00%  | % of each year's litters in Companion (to date)                                                         |
|                | Total Complement Placing in Performance (to date)                    | -              | 1              | -              | -              | 2                     | 1              | -             | 1             | 1             | -             | -      | Total from each year's litters placing in Performance (to date)                                         |
|                | % Complement Placing in Performance (to date)                        | 0.0%           | 0.0%           | 0.0%           | 0.0%           | 0.0%                  | 0.0%           | 0.0%          | 0.0%          | 0.0%          | 0.0%          | 0.0%   | % of each year's litters placing in Performance (to date)                                               |
|                |                                                                      |                |                |                |                |                       |                |               |               |               |               |        |                                                                                                         |
|                | AKC Dog Registrations                                                | 9,892          | 8,727          | 6,956          | 6,418          | 5,096                 | 4,314          | 3,837         | 3,455         | 3,275         | 3,237         | 3,061  | # Registered from AKC Litters during each year # of FSS Dog Registrations each year                     |
|                | FSS Registrations Conditional Registrations                          | 118            | 77             | 103            | 46             | 26                    | 37             | 26            | 17            | 31            | 21            | 10     | # of Conditional Registrations each year                                                                |
|                | Open Registrations                                                   | 7              | -              | -              | -              | -                     | -              | -             | -             | -             | -             | -      | # of Open Registrations each year                                                                       |
|                | Foreign Registrations                                                | 28             | 56             | 32             | 25             | 42                    | 44             | 51            | 72            | 96            | 89            | 90     | # of Foreign-born Registrations each year                                                               |
| ٠,             | Total Dogs Registered                                                | 10,045         | 8,860          | 7,091          | 6,489          | 5,164                 | 4,395          | 3,914         | 3,544         | 3,402         | 3,347         | 3,161  | Total Dog Registrations each year                                                                       |
| Stat           | Unique Bitches Bred (each year)                                      | 7,116          | 6,781          | 5,578          | 4,713          | 3,826                 | 3,219          | 2,735         | 2,429         | 2,261         | 2,156         | 2,081  | Unique # bitches bred each year                                                                         |
|                | Unique Dogs Bred (each year)                                         | 4,078          | 3,887          | 3,240          | 2,718          | 2,234                 | 1,864          | 1,625         | 1,416         | 1,300         | 1,164         |        | Unique # males bred each year                                                                           |
| lated          | Total Bred (each year)                                               | 11,194         | 10,668         | 8,818          | 7,431          | 6,060                 | 5,083          | 4,360         | 3,845         | 3,561         | 3,320         | 3,210  | Unique # bred each year                                                                                 |
| lai            |                                                                      |                |                |                |                |                       |                |               |               |               |               |        |                                                                                                         |
| Rel            | Unique Bitches in Conformation (each year)                           | 359            | 357            | 307            | 296            | 255                   | 266            | 240           | 231           | 211           | 224           | 215    |                                                                                                         |
| Dog            | Unique Dogs in Conformation (each year)                              | 256<br>615     | 221<br>578     | 200<br>507     | 196<br>492     | 187<br>442            | 191<br>457     | 190<br>430    | 161           | 152<br>363    | 126<br>350    |        | Unique # of males in Conformation each year                                                             |
|                | Total Unique in Conformation (each year) % Change Conformation       | 013            | -6.0%          | -12.3%         | -3.0%          | -10.2%                | 3.4%           | -5.9%         | 392<br>-8.8%  | -7.4%         | -3.6%         |        | Unique # in Conformation each year YOY % Change Conformation total dogs                                 |
| 8 S            |                                                                      |                | 0.070          | 22.570         | 5.070          | 10.270                | 3.170          | 3.3,0         | 3.370         | 7.1.70        | 5.570         | 2., 70 | g                                                                                                       |
| # 6            | Unique Bitches in Companion (each year)                              | 27             | 28             | 29             | 27             | 28                    | 34             | 29            | 24            | 19            | 27            |        | Unique # of bitches in Companion each year                                                              |
| 906            | Unique Dogs in Companion (each year)                                 | 24             | 28             | 32             | 32             | 33                    | 28             | 27            | 17            | 10            | 13            |        | Unique # of males in Companion each year                                                                |
|                | Total Unique in Companion (each year)                                | 51             | 56<br>9.8%     | 61             | 59             | 61                    | 62             | 56            | 20.000        | 29            | 40            |        | Unique # in Companion each year                                                                         |
|                | % Change Companion                                                   |                | 9.8%           | 8.9%           | -3.3%          | 3.4%                  | 1.6%           | -9.7%         | -26.8%        | -29.3%        | 37.9%         |        | YOY % Change Companion total dogs                                                                       |
|                | Unique Bitches Placing in Performance (each year)                    | -              | -              | -              | -              | -                     | 1              | 1             | 1             | -             | 2             |        | Unique # of bitches placing in Performance each year Unique # of males placing in Performance each year |
|                | Unique Dogs Placing in Performance (each year)                       | -              | -              | -              | -              | -                     | 1              | 2             | - 1           | -             | -             |        | ,                                                                                                       |
|                | Total Unique Placing in Performance (each year) % Change Performance | -              | #DIV/0!        | #DIV/0!        | #DIV/0!        | #DIV/0!               | #DIV/0!        | 0.0%          | -50.0%        | -100.0%       | #DIV/0!       |        | Unique # placing in Performance each year YOY % Change Performance total dogs placing                   |
|                |                                                                      | 2000           | 2009           | 2010           | 2011           |                       | 2013           | 2014          | 2015          | 2016          | 2017          | 2018   |                                                                                                         |
|                | % Change YOY  Registered Litters                                     | 2008<br>N/A    | -13.9%         | -17.5%         | -16.2%         | <b>2012</b><br>-19.0% | -15.6%         | -15.3%        | -10.4%        | -5.5%         | 0.4%          | -2.5%  |                                                                                                         |
|                | Litter Complement                                                    | N/A            | -15.2%         | -17.5%         | -16.8%         | -19.0%                | -15.6%         | -16.5%        | -9.2%         | -6.0%         | 1.6%          | -0.8%  | These %'s are calculated to show the change                                                             |
|                | Registered Dogs                                                      | N/A            | -11.8%         | -20.0%         | -8.5%          | -20.4%                | -14.9%         | 0.0%          | -9.5%         | -4.0%         | -1.6%         | -5.6%  | each year from the previous year.                                                                       |
|                | % Change Relative 2008                                               | 2008           | 2009           | 2010           | 2011           | 2012                  | 2013           | 2014          | 2015          | 2016          | 2017          | 2018   |                                                                                                         |
|                | Registered Litters                                                   | 0.0%           | -13.9%         | -29.0%         | -40.4%         | -51.7%                | -59.3%         | -65.5%        | -69.1%        | -70.8%        | -70.6%        | -71.4% |                                                                                                         |
|                | Litter Complement                                                    | 0.0%           | -15.2%         | -29.0%         | -40.4%         | -51.7%                | -60.3%         | -66.8%        | -69.1%        | -71.7%        | -70.0%        | -71.5% | These %'s are calculated to show the change                                                             |
|                | Registered Dogs                                                      | 0.0%           | -11.8%         | -29.4%         | -35.4%         | -48.6%                | -56.2%         | -61.0%        | -64.7%        | -66.1%        | -66.7%        | -68.5% | each year compared to 2008.                                                                             |
|                |                                                                      |                |                |                |                |                       |                |               |               |               |               |        |                                                                                                         |