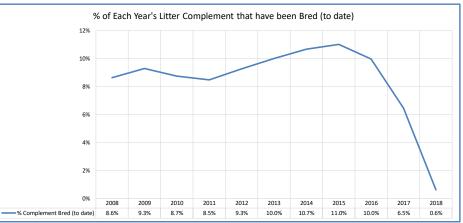

|                | Maltese                                                              |                |                |                |                |                       |                |               |               |               |               |        |                                                                                                         |
|----------------|----------------------------------------------------------------------|----------------|----------------|----------------|----------------|-----------------------|----------------|---------------|---------------|---------------|---------------|--------|---------------------------------------------------------------------------------------------------------|
|                | Low Entry Breed                                                      |                |                |                |                |                       |                |               |               |               |               |        |                                                                                                         |
|                | Metric                                                               | 2008           | 2009           | 2010           | 2011           | 2012                  | 2013           | 2014          | 2015          | 2016          | 2017          | 2018   | Notes                                                                                                   |
|                | Registered Litters                                                   | 8,708          | 7,497          | 6,185          | 5,186          | 4,202                 | 3,547          | 3,006         | 2,693         | 2,546         | 2,557         |        | # AKC litters registered each year                                                                      |
|                | Litter Complement Average Complement                                 | 25,374<br>2.91 | 21,515<br>2.87 | 17,812<br>2.88 | 14,824<br>2.86 | 12,013<br>2.86        | 10,085<br>2.84 | 8,420<br>2.80 | 7,647<br>2.84 | 7,185<br>2.82 | 7,302<br>2.86 |        | # Pups in each year's litters (known as the "Complement")  Average # of pups per litter                 |
|                | Average Complement                                                   | 2.31           | 2.07           | 2.00           | 2.00           | 2.00                  | 2.04           | 2.80          | 2.04          | 2.02          | 2.00          | 2.91   | Average # or pups per litter                                                                            |
|                | Individually Registered Pups (to date)                               | 8,626          | 7,031          | 5,774          | 5,162          | 4,011                 | 3,520          | 3,065         | 2,958         | 2,656         | 2,781         | 1,966  | # Pups from each year's litters individually registered (to date)                                       |
| Stats          | Actual Return Rate (to date)                                         | 34.0%          | 32.7%          | 32.4%          | 34.8%          | 33.4%                 | 34.9%          | 36.4%         | 38.7%         | 37.0%         | 38.1%         | 27.1%  | % Pups from each year's litters individually registered (to date)                                       |
|                | Limited Registrations (to date)                                      | 914            | 824            | 690            | 666            | 579                   | 504            | 457           | 549           | 493           | 600           | 536    | # Limited Registrations from each year's litters (to date)                                              |
| g p            | % Complement Registered Limited (to date)                            | 3.6%           | 3.8%           | 3.9%           | 4.5%           | 4.8%                  | 5.0%           | 5.4%          | 7.2%          | 6.9%          | 8.2%          | 7.4%   | % Pups from each year's litters Registered as Limited (to date)                                         |
| lated          | Revoked Limited (to date)                                            | 8              | 10             | 5              | 9              | 5                     | 1              | 2             | 3             | -             | 3             | -      | # Revoked Limited Dogs from each year's litters (to date)                                               |
| Rela           | Litters from Revoked Limited (to date)                               | 8              | 10             | 5              | 6              | 5                     | 1              | 2             | 3             | -             | 3             | -      | Litters involving each year's Revoked Limited (to date)                                                 |
|                | Complement Bitches Bred                                              | 1,459          | 1,319          | 1,036          | 835            | 753                   | 699            | 616           | 578           | 483           | 326           | 27     | Bitches from each year's litters that have been bred (to date)                                          |
| ter            | Complement Dogs Bred                                                 | 728            | 677            | 518            | 420            | 359                   | 309            | 281           | 263           | 232           | 145           |        | Males from each year's litters that have been bred (to date)                                            |
| Ħ              | Total Complement Bred (to date)                                      | 2,187          | 1,996          | 1,554          | 1,255          | 1,112                 | 1,008          | 897           | 841           | 715           | 471           | 44     | Total from each year's litters that have been bred (to date)                                            |
| ø              | % Complement Bred (to date)                                          | 8.6%           | 9.3%           | 8.7%           | 8.5%           | 9.3%                  | 10.0%          | 10.7%         | 11.0%         | 10.0%         | 6.5%          | 0.6%   | % of each year's litters that have been bred (to date)                                                  |
| # <sub>s</sub> | Complement Bitches in Conformation                                   | 210            | 181            | 179            | 136            | 142                   | 140            | 129           | 114           | 119           | 129           | 66     | # Bitches from each year's litters in Conformation (to date)                                            |
| ē              | Complement Dogs in Conformation                                      | 122            | 112            | 127            | 100            | 107                   | 104            | 84            | 87            | 69            | 61            |        | # Males from each year's litters in Conformation (to date)                                              |
| Ħ              | Total Complement in Conformation (to date)                           | 332            | 293            | 306            | 236            | 249                   | 244            | 213           | 201           | 188           | 190           |        | Total from each year's litters in Conformation (to date)                                                |
| _              | % Complement in Conformation (to date)                               | 1.3%           | 1.4%           | 1.7%           | 1.6%           | 2.1%                  | 2.4%           | 2.5%          | 2.6%          | 2.6%          | 2.6%          | 1.5%   | % of each year's litters in Conformation (to date)                                                      |
|                | Total Complement in Companion (to date)                              | 14             | 15             | 6              | 6              | 12                    | 4              | 3             | 10            | 3             | 3             |        | Total from each year's litters in Companion (to date)                                                   |
|                | % Complement in Companion (to date)                                  | 0.06%          | 0.07%          | 0.03%          | 0.04%          | 0.10%                 | 0.04%          | 0.04%         | 0.13%         | 0.04%         | 0.04%         | 0.00%  | % of each year's litters in Companion (to date)                                                         |
|                | Total Complement Placing in Performance (to date)                    | -              | 1              | -              | -              | 2                     | 1              | -             | 1             | 1             | -             | -      | Total from each year's litters placing in Performance (to date)                                         |
|                | % Complement Placing in Performance (to date)                        | 0.0%           | 0.0%           | 0.0%           | 0.0%           | 0.0%                  | 0.0%           | 0.0%          | 0.0%          | 0.0%          | 0.0%          | 0.0%   | % of each year's litters placing in Performance (to date)                                               |
|                |                                                                      |                |                |                |                |                       |                |               |               |               |               |        |                                                                                                         |
|                | AKC Dog Registrations                                                | 9,892          | 8,727          | 6,956          | 6,418          | 5,096                 | 4,314          | 3,837         | 3,455         | 3,275         | 3,237         | 3,061  | # Registered from AKC Litters during each year # of FSS Dog Registrations each year                     |
|                | FSS Registrations Conditional Registrations                          | 118            | 77             | 103            | 46             | 26                    | 37             | 26            | 17            | 31            | 21            | 10     | # of Conditional Registrations each year                                                                |
|                | Open Registrations                                                   | 7              | -              | -              | -              | -                     | -              | -             | -             | -             | -             | -      | # of Open Registrations each year                                                                       |
|                | Foreign Registrations                                                | 28             | 56             | 32             | 25             | 42                    | 44             | 51            | 72            | 96            | 89            | 90     | # of Foreign-born Registrations each year                                                               |
| ٠,             | Total Dogs Registered                                                | 10,045         | 8,860          | 7,091          | 6,489          | 5,164                 | 4,395          | 3,914         | 3,544         | 3,402         | 3,347         | 3,161  | Total Dog Registrations each year                                                                       |
| Stat           | Unique Bitches Bred (each year)                                      | 7,116          | 6,781          | 5,578          | 4,713          | 3,826                 | 3,219          | 2,735         | 2,429         | 2,261         | 2,156         | 2,081  | Unique # bitches bred each year                                                                         |
|                | Unique Dogs Bred (each year)                                         | 4,078          | 3,887          | 3,240          | 2,718          | 2,234                 | 1,864          | 1,625         | 1,416         | 1,300         | 1,164         |        | Unique # males bred each year                                                                           |
| lated          | Total Bred (each year)                                               | 11,194         | 10,668         | 8,818          | 7,431          | 6,060                 | 5,083          | 4,360         | 3,845         | 3,561         | 3,320         | 3,210  | Unique # bred each year                                                                                 |
| lai            |                                                                      |                |                |                |                |                       |                |               |               |               |               |        |                                                                                                         |
| Rel            | Unique Bitches in Conformation (each year)                           | 359            | 357            | 307            | 296            | 255                   | 266            | 240           | 231           | 211           | 224           | 215    |                                                                                                         |
| Dog            | Unique Dogs in Conformation (each year)                              | 256<br>615     | 221<br>578     | 200<br>507     | 196<br>492     | 187<br>442            | 191<br>457     | 190<br>430    | 161           | 152<br>363    | 126<br>350    |        | Unique # of males in Conformation each year                                                             |
|                | Total Unique in Conformation (each year) % Change Conformation       | 013            | -6.0%          | -12.3%         | -3.0%          | -10.2%                | 3.4%           | -5.9%         | 392<br>-8.8%  | -7.4%         | -3.6%         |        | Unique # in Conformation each year YOY % Change Conformation total dogs                                 |
| 8 S            |                                                                      |                | 0.070          | 22.570         | 5.070          | 10.270                | 3.170          | 3.3,0         | 3.370         | 7.1.70        | 5.570         | 2., 70 | g                                                                                                       |
| # 6            | Unique Bitches in Companion (each year)                              | 27             | 28             | 29             | 27             | 28                    | 34             | 29            | 24            | 19            | 27            |        | Unique # of bitches in Companion each year                                                              |
| 906            | Unique Dogs in Companion (each year)                                 | 24             | 28             | 32             | 32             | 33                    | 28             | 27            | 17            | 10            | 13            |        | Unique # of males in Companion each year                                                                |
|                | Total Unique in Companion (each year)                                | 51             | 56<br>9.8%     | 61             | 59             | 61                    | 62             | 56            | 20.000        | 29            | 40            |        | Unique # in Companion each year                                                                         |
|                | % Change Companion                                                   |                | 9.8%           | 8.9%           | -3.3%          | 3.4%                  | 1.6%           | -9.7%         | -26.8%        | -29.3%        | 37.9%         |        | YOY % Change Companion total dogs                                                                       |
|                | Unique Bitches Placing in Performance (each year)                    | -              | -              | -              | -              | -                     | 1              | 1             | 1             | -             | 2             |        | Unique # of bitches placing in Performance each year Unique # of males placing in Performance each year |
|                | Unique Dogs Placing in Performance (each year)                       | -              | -              | -              | -              | -                     | 1              | 2             | - 1           | -             | -             |        | ,                                                                                                       |
|                | Total Unique Placing in Performance (each year) % Change Performance | -              | #DIV/0!        | #DIV/0!        | #DIV/0!        | #DIV/0!               | #DIV/0!        | 0.0%          | -50.0%        | -100.0%       | #DIV/0!       |        | Unique # placing in Performance each year YOY % Change Performance total dogs placing                   |
|                |                                                                      | 2000           | 2009           | 2010           | 2011           |                       | 2013           | 2014          | 2015          | 2016          | 2017          | 2018   |                                                                                                         |
|                | % Change YOY  Registered Litters                                     | 2008<br>N/A    | -13.9%         | -17.5%         | -16.2%         | <b>2012</b><br>-19.0% | -15.6%         | -15.3%        | -10.4%        | -5.5%         | 0.4%          | -2.5%  |                                                                                                         |
|                | Litter Complement                                                    | N/A            | -15.2%         | -17.5%         | -16.8%         | -19.0%                | -15.6%         | -16.5%        | -9.2%         | -6.0%         | 1.6%          | -0.8%  | These %'s are calculated to show the change                                                             |
|                | Registered Dogs                                                      | N/A            | -11.8%         | -20.0%         | -8.5%          | -20.4%                | -14.9%         | 0.0%          | -9.5%         | -4.0%         | -1.6%         | -5.6%  | each year from the previous year.                                                                       |
|                | % Change Relative 2008                                               | 2008           | 2009           | 2010           | 2011           | 2012                  | 2013           | 2014          | 2015          | 2016          | 2017          | 2018   |                                                                                                         |
|                | Registered Litters                                                   | 0.0%           | -13.9%         | -29.0%         | -40.4%         | -51.7%                | -59.3%         | -65.5%        | -69.1%        | -70.8%        | -70.6%        | -71.4% |                                                                                                         |
|                | Litter Complement                                                    | 0.0%           | -15.2%         | -29.0%         | -40.4%         | -51.7%                | -60.3%         | -66.8%        | -69.1%        | -71.7%        | -70.0%        | -71.5% | These %'s are calculated to show the change                                                             |
|                | Registered Dogs                                                      | 0.0%           | -11.8%         | -29.4%         | -35.4%         | -48.6%                | -56.2%         | -61.0%        | -64.7%        | -66.1%        | -66.7%        | -68.5% | each year compared to 2008.                                                                             |
|                |                                                                      |                |                |                |                |                       |                |               |               |               |               |        |                                                                                                         |