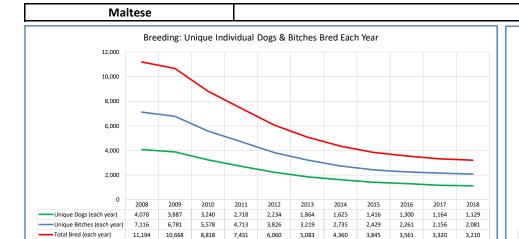

|                | Maltese                                                              |                |                |                |                |                       |                |               |               |               |               |        |                                                                                                         |
|----------------|----------------------------------------------------------------------|----------------|----------------|----------------|----------------|-----------------------|----------------|---------------|---------------|---------------|---------------|--------|---------------------------------------------------------------------------------------------------------|
|                | Low Entry Breed                                                      |                |                |                |                |                       |                |               |               |               |               |        |                                                                                                         |
|                | Metric                                                               | 2008           | 2009           | 2010           | 2011           | 2012                  | 2013           | 2014          | 2015          | 2016          | 2017          | 2018   | Notes                                                                                                   |
|                | Registered Litters                                                   | 8,708          | 7,497          | 6,185          | 5,186          | 4,202                 | 3,547          | 3,006         | 2,693         | 2,546         | 2,557         |        | # AKC litters registered each year                                                                      |
|                | Litter Complement Average Complement                                 | 25,374<br>2.91 | 21,515<br>2.87 | 17,812<br>2.88 | 14,824<br>2.86 | 12,013<br>2.86        | 10,085<br>2.84 | 8,420<br>2.80 | 7,647<br>2.84 | 7,185<br>2.82 | 7,302<br>2.86 |        | # Pups in each year's litters (known as the "Complement")  Average # of pups per litter                 |
|                | Average Complement                                                   | 2.31           | 2.07           | 2.00           | 2.00           | 2.00                  | 2.04           | 2.80          | 2.04          | 2.02          | 2.00          | 2.91   | Average # or pups per litter                                                                            |
|                | Individually Registered Pups (to date)                               | 8,626          | 7,031          | 5,774          | 5,162          | 4,011                 | 3,520          | 3,065         | 2,958         | 2,656         | 2,781         | 1,966  | # Pups from each year's litters individually registered (to date)                                       |
| Stats          | Actual Return Rate (to date)                                         | 34.0%          | 32.7%          | 32.4%          | 34.8%          | 33.4%                 | 34.9%          | 36.4%         | 38.7%         | 37.0%         | 38.1%         | 27.1%  | % Pups from each year's litters individually registered (to date)                                       |
|                | Limited Registrations (to date)                                      | 914            | 824            | 690            | 666            | 579                   | 504            | 457           | 549           | 493           | 600           | 536    | # Limited Registrations from each year's litters (to date)                                              |
| g p            | % Complement Registered Limited (to date)                            | 3.6%           | 3.8%           | 3.9%           | 4.5%           | 4.8%                  | 5.0%           | 5.4%          | 7.2%          | 6.9%          | 8.2%          | 7.4%   | % Pups from each year's litters Registered as Limited (to date)                                         |
| lated          | Revoked Limited (to date)                                            | 8              | 10             | 5              | 9              | 5                     | 1              | 2             | 3             | -             | 3             | -      | # Revoked Limited Dogs from each year's litters (to date)                                               |
| Rela           | Litters from Revoked Limited (to date)                               | 8              | 10             | 5              | 6              | 5                     | 1              | 2             | 3             | -             | 3             | -      | Litters involving each year's Revoked Limited (to date)                                                 |
|                | Complement Bitches Bred                                              | 1,459          | 1,319          | 1,036          | 835            | 753                   | 699            | 616           | 578           | 483           | 326           | 27     | Bitches from each year's litters that have been bred (to date)                                          |
| ter            | Complement Dogs Bred                                                 | 728            | 677            | 518            | 420            | 359                   | 309            | 281           | 263           | 232           | 145           |        | Males from each year's litters that have been bred (to date)                                            |
| Ħ              | Total Complement Bred (to date)                                      | 2,187          | 1,996          | 1,554          | 1,255          | 1,112                 | 1,008          | 897           | 841           | 715           | 471           | 44     | Total from each year's litters that have been bred (to date)                                            |
| ø              | % Complement Bred (to date)                                          | 8.6%           | 9.3%           | 8.7%           | 8.5%           | 9.3%                  | 10.0%          | 10.7%         | 11.0%         | 10.0%         | 6.5%          | 0.6%   | % of each year's litters that have been bred (to date)                                                  |
| # <sub>s</sub> | Complement Bitches in Conformation                                   | 210            | 181            | 179            | 136            | 142                   | 140            | 129           | 114           | 119           | 129           | 66     | # Bitches from each year's litters in Conformation (to date)                                            |
| ē              | Complement Dogs in Conformation                                      | 122            | 112            | 127            | 100            | 107                   | 104            | 84            | 87            | 69            | 61            |        | # Males from each year's litters in Conformation (to date)                                              |
| Ħ              | Total Complement in Conformation (to date)                           | 332            | 293            | 306            | 236            | 249                   | 244            | 213           | 201           | 188           | 190           |        | Total from each year's litters in Conformation (to date)                                                |
| _              | % Complement in Conformation (to date)                               | 1.3%           | 1.4%           | 1.7%           | 1.6%           | 2.1%                  | 2.4%           | 2.5%          | 2.6%          | 2.6%          | 2.6%          | 1.5%   | % of each year's litters in Conformation (to date)                                                      |
|                | Total Complement in Companion (to date)                              | 14             | 15             | 6              | 6              | 12                    | 4              | 3             | 10            | 3             | 3             |        | Total from each year's litters in Companion (to date)                                                   |
|                | % Complement in Companion (to date)                                  | 0.06%          | 0.07%          | 0.03%          | 0.04%          | 0.10%                 | 0.04%          | 0.04%         | 0.13%         | 0.04%         | 0.04%         | 0.00%  | % of each year's litters in Companion (to date)                                                         |
|                | Total Complement Placing in Performance (to date)                    | -              | 1              | -              | -              | 2                     | 1              | -             | 1             | 1             | -             | -      | Total from each year's litters placing in Performance (to date)                                         |
|                | % Complement Placing in Performance (to date)                        | 0.0%           | 0.0%           | 0.0%           | 0.0%           | 0.0%                  | 0.0%           | 0.0%          | 0.0%          | 0.0%          | 0.0%          | 0.0%   | % of each year's litters placing in Performance (to date)                                               |
|                |                                                                      |                |                |                |                |                       |                |               |               |               |               |        |                                                                                                         |
|                | AKC Dog Registrations                                                | 9,892          | 8,727          | 6,956          | 6,418          | 5,096                 | 4,314          | 3,837         | 3,455         | 3,275         | 3,237         | 3,061  | # Registered from AKC Litters during each year # of FSS Dog Registrations each year                     |
|                | FSS Registrations Conditional Registrations                          | 118            | 77             | 103            | 46             | 26                    | 37             | 26            | 17            | 31            | 21            | 10     | # of Conditional Registrations each year                                                                |
|                | Open Registrations                                                   | 7              | -              | -              | -              | -                     | -              | -             | -             | -             | -             | -      | # of Open Registrations each year                                                                       |
|                | Foreign Registrations                                                | 28             | 56             | 32             | 25             | 42                    | 44             | 51            | 72            | 96            | 89            | 90     | # of Foreign-born Registrations each year                                                               |
| ٠,             | Total Dogs Registered                                                | 10,045         | 8,860          | 7,091          | 6,489          | 5,164                 | 4,395          | 3,914         | 3,544         | 3,402         | 3,347         | 3,161  | Total Dog Registrations each year                                                                       |
| Stat           | Unique Bitches Bred (each year)                                      | 7,116          | 6,781          | 5,578          | 4,713          | 3,826                 | 3,219          | 2,735         | 2,429         | 2,261         | 2,156         | 2,081  | Unique # bitches bred each year                                                                         |
|                | Unique Dogs Bred (each year)                                         | 4,078          | 3,887          | 3,240          | 2,718          | 2,234                 | 1,864          | 1,625         | 1,416         | 1,300         | 1,164         |        | Unique # males bred each year                                                                           |
| lated          | Total Bred (each year)                                               | 11,194         | 10,668         | 8,818          | 7,431          | 6,060                 | 5,083          | 4,360         | 3,845         | 3,561         | 3,320         | 3,210  | Unique # bred each year                                                                                 |
| lai            |                                                                      |                |                |                |                |                       |                |               |               |               |               |        |                                                                                                         |
| Rel            | Unique Bitches in Conformation (each year)                           | 359            | 357            | 307            | 296            | 255                   | 266            | 240           | 231           | 211           | 224           | 215    |                                                                                                         |
| Dog            | Unique Dogs in Conformation (each year)                              | 256<br>615     | 221<br>578     | 200<br>507     | 196<br>492     | 187<br>442            | 191<br>457     | 190<br>430    | 161           | 152<br>363    | 126<br>350    |        | Unique # of males in Conformation each year                                                             |
|                | Total Unique in Conformation (each year) % Change Conformation       | 013            | -6.0%          | -12.3%         | -3.0%          | -10.2%                | 3.4%           | -5.9%         | 392<br>-8.8%  | -7.4%         | -3.6%         |        | Unique # in Conformation each year YOY % Change Conformation total dogs                                 |
| 8 S            |                                                                      |                | 0.070          | 22.570         | 5.070          | 10.270                | 3.170          | 3.3,0         | 3.370         | 7.1.70        | 5.570         | 2., 70 | g                                                                                                       |
| # 6            | Unique Bitches in Companion (each year)                              | 27             | 28             | 29             | 27             | 28                    | 34             | 29            | 24            | 19            | 27            |        | Unique # of bitches in Companion each year                                                              |
| 906            | Unique Dogs in Companion (each year)                                 | 24             | 28             | 32             | 32             | 33                    | 28             | 27            | 17            | 10            | 13            |        | Unique # of males in Companion each year                                                                |
|                | Total Unique in Companion (each year)                                | 51             | 56<br>9.8%     | 61             | 59             | 61                    | 62             | 56            | 20.000        | 29            | 40            |        | Unique # in Companion each year                                                                         |
|                | % Change Companion                                                   |                | 9.8%           | 8.9%           | -3.3%          | 3.4%                  | 1.6%           | -9.7%         | -26.8%        | -29.3%        | 37.9%         |        | YOY % Change Companion total dogs                                                                       |
|                | Unique Bitches Placing in Performance (each year)                    | -              | -              | -              | -              | -                     | 1              | 1             | 1             | -             | 2             |        | Unique # of bitches placing in Performance each year Unique # of males placing in Performance each year |
|                | Unique Dogs Placing in Performance (each year)                       | -              | -              | -              | -              | -                     | 1              | 2             | - 1           | -             | -             |        | ,                                                                                                       |
|                | Total Unique Placing in Performance (each year) % Change Performance | -              | #DIV/0!        | #DIV/0!        | #DIV/0!        | #DIV/0!               | #DIV/0!        | 0.0%          | -50.0%        | -100.0%       | #DIV/0!       |        | Unique # placing in Performance each year YOY % Change Performance total dogs placing                   |
|                |                                                                      | 2000           | 2009           | 2010           | 2011           |                       | 2013           | 2014          | 2015          | 2016          | 2017          | 2018   |                                                                                                         |
|                | % Change YOY  Registered Litters                                     | 2008<br>N/A    | -13.9%         | -17.5%         | -16.2%         | <b>2012</b><br>-19.0% | -15.6%         | -15.3%        | -10.4%        | -5.5%         | 0.4%          | -2.5%  |                                                                                                         |
|                | Litter Complement                                                    | N/A            | -15.2%         | -17.5%         | -16.8%         | -19.0%                | -15.6%         | -16.5%        | -9.2%         | -6.0%         | 1.6%          | -0.8%  | These %'s are calculated to show the change                                                             |
|                | Registered Dogs                                                      | N/A            | -11.8%         | -20.0%         | -8.5%          | -20.4%                | -14.9%         | 0.0%          | -9.5%         | -4.0%         | -1.6%         | -5.6%  | each year from the previous year.                                                                       |
|                | % Change Relative 2008                                               | 2008           | 2009           | 2010           | 2011           | 2012                  | 2013           | 2014          | 2015          | 2016          | 2017          | 2018   |                                                                                                         |
|                | Registered Litters                                                   | 0.0%           | -13.9%         | -29.0%         | -40.4%         | -51.7%                | -59.3%         | -65.5%        | -69.1%        | -70.8%        | -70.6%        | -71.4% |                                                                                                         |
|                | Litter Complement                                                    | 0.0%           | -15.2%         | -29.0%         | -40.4%         | -51.7%                | -60.3%         | -66.8%        | -69.1%        | -71.7%        | -70.0%        | -71.5% | These %'s are calculated to show the change                                                             |
|                | Registered Dogs                                                      | 0.0%           | -11.8%         | -29.4%         | -35.4%         | -48.6%                | -56.2%         | -61.0%        | -64.7%        | -66.1%        | -66.7%        | -68.5% | each year compared to 2008.                                                                             |
|                |                                                                      |                |                |                |                |                       |                |               |               |               |               |        |                                                                                                         |