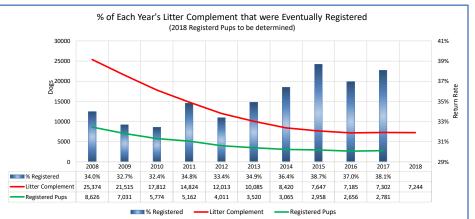

|                | Maltese                                                              |                |                |                |                |                       |                |               |               |               |               |        |                                                                                                         |
|----------------|----------------------------------------------------------------------|----------------|----------------|----------------|----------------|-----------------------|----------------|---------------|---------------|---------------|---------------|--------|---------------------------------------------------------------------------------------------------------|
|                | Low Entry Breed                                                      |                |                |                |                |                       |                |               |               |               |               |        |                                                                                                         |
|                | Metric                                                               | 2008           | 2009           | 2010           | 2011           | 2012                  | 2013           | 2014          | 2015          | 2016          | 2017          | 2018   | Notes                                                                                                   |
|                | Registered Litters                                                   | 8,708          | 7,497          | 6,185          | 5,186          | 4,202                 | 3,547          | 3,006         | 2,693         | 2,546         | 2,557         |        | # AKC litters registered each year                                                                      |
|                | Litter Complement Average Complement                                 | 25,374<br>2.91 | 21,515<br>2.87 | 17,812<br>2.88 | 14,824<br>2.86 | 12,013<br>2.86        | 10,085<br>2.84 | 8,420<br>2.80 | 7,647<br>2.84 | 7,185<br>2.82 | 7,302<br>2.86 |        | # Pups in each year's litters (known as the "Complement")  Average # of pups per litter                 |
|                | Average Complement                                                   | 2.31           | 2.07           | 2.00           | 2.00           | 2.00                  | 2.04           | 2.80          | 2.04          | 2.02          | 2.00          | 2.91   | Average # or pups per litter                                                                            |
|                | Individually Registered Pups (to date)                               | 8,626          | 7,031          | 5,774          | 5,162          | 4,011                 | 3,520          | 3,065         | 2,958         | 2,656         | 2,781         | 1,966  | # Pups from each year's litters individually registered (to date)                                       |
| Stats          | Actual Return Rate (to date)                                         | 34.0%          | 32.7%          | 32.4%          | 34.8%          | 33.4%                 | 34.9%          | 36.4%         | 38.7%         | 37.0%         | 38.1%         | 27.1%  | % Pups from each year's litters individually registered (to date)                                       |
|                | Limited Registrations (to date)                                      | 914            | 824            | 690            | 666            | 579                   | 504            | 457           | 549           | 493           | 600           | 536    | # Limited Registrations from each year's litters (to date)                                              |
| g p            | % Complement Registered Limited (to date)                            | 3.6%           | 3.8%           | 3.9%           | 4.5%           | 4.8%                  | 5.0%           | 5.4%          | 7.2%          | 6.9%          | 8.2%          | 7.4%   | % Pups from each year's litters Registered as Limited (to date)                                         |
| lated          | Revoked Limited (to date)                                            | 8              | 10             | 5              | 9              | 5                     | 1              | 2             | 3             | -             | 3             | -      | # Revoked Limited Dogs from each year's litters (to date)                                               |
| Rela           | Litters from Revoked Limited (to date)                               | 8              | 10             | 5              | 6              | 5                     | 1              | 2             | 3             | -             | 3             | -      | Litters involving each year's Revoked Limited (to date)                                                 |
|                | Complement Bitches Bred                                              | 1,459          | 1,319          | 1,036          | 835            | 753                   | 699            | 616           | 578           | 483           | 326           | 27     | Bitches from each year's litters that have been bred (to date)                                          |
| ter            | Complement Dogs Bred                                                 | 728            | 677            | 518            | 420            | 359                   | 309            | 281           | 263           | 232           | 145           |        | Males from each year's litters that have been bred (to date)                                            |
| Ħ              | Total Complement Bred (to date)                                      | 2,187          | 1,996          | 1,554          | 1,255          | 1,112                 | 1,008          | 897           | 841           | 715           | 471           | 44     | Total from each year's litters that have been bred (to date)                                            |
| ø              | % Complement Bred (to date)                                          | 8.6%           | 9.3%           | 8.7%           | 8.5%           | 9.3%                  | 10.0%          | 10.7%         | 11.0%         | 10.0%         | 6.5%          | 0.6%   | % of each year's litters that have been bred (to date)                                                  |
| # <sub>s</sub> | Complement Bitches in Conformation                                   | 210            | 181            | 179            | 136            | 142                   | 140            | 129           | 114           | 119           | 129           | 66     | # Bitches from each year's litters in Conformation (to date)                                            |
| ē              | Complement Dogs in Conformation                                      | 122            | 112            | 127            | 100            | 107                   | 104            | 84            | 87            | 69            | 61            |        | # Males from each year's litters in Conformation (to date)                                              |
| Ħ              | Total Complement in Conformation (to date)                           | 332            | 293            | 306            | 236            | 249                   | 244            | 213           | 201           | 188           | 190           |        | Total from each year's litters in Conformation (to date)                                                |
| _              | % Complement in Conformation (to date)                               | 1.3%           | 1.4%           | 1.7%           | 1.6%           | 2.1%                  | 2.4%           | 2.5%          | 2.6%          | 2.6%          | 2.6%          | 1.5%   | % of each year's litters in Conformation (to date)                                                      |
|                | Total Complement in Companion (to date)                              | 14             | 15             | 6              | 6              | 12                    | 4              | 3             | 10            | 3             | 3             |        | Total from each year's litters in Companion (to date)                                                   |
|                | % Complement in Companion (to date)                                  | 0.06%          | 0.07%          | 0.03%          | 0.04%          | 0.10%                 | 0.04%          | 0.04%         | 0.13%         | 0.04%         | 0.04%         | 0.00%  | % of each year's litters in Companion (to date)                                                         |
|                | Total Complement Placing in Performance (to date)                    | -              | 1              | -              | -              | 2                     | 1              | -             | 1             | 1             | -             | -      | Total from each year's litters placing in Performance (to date)                                         |
|                | % Complement Placing in Performance (to date)                        | 0.0%           | 0.0%           | 0.0%           | 0.0%           | 0.0%                  | 0.0%           | 0.0%          | 0.0%          | 0.0%          | 0.0%          | 0.0%   | % of each year's litters placing in Performance (to date)                                               |
|                |                                                                      |                |                |                |                |                       |                |               |               |               |               |        |                                                                                                         |
|                | AKC Dog Registrations                                                | 9,892          | 8,727          | 6,956          | 6,418          | 5,096                 | 4,314          | 3,837         | 3,455         | 3,275         | 3,237         | 3,061  | # Registered from AKC Litters during each year # of FSS Dog Registrations each year                     |
|                | FSS Registrations Conditional Registrations                          | 118            | 77             | 103            | 46             | 26                    | 37             | 26            | 17            | 31            | 21            | 10     | # of Conditional Registrations each year                                                                |
|                | Open Registrations                                                   | 7              | -              | -              | -              | -                     | -              | -             | -             | -             | -             | -      | # of Open Registrations each year                                                                       |
|                | Foreign Registrations                                                | 28             | 56             | 32             | 25             | 42                    | 44             | 51            | 72            | 96            | 89            | 90     | # of Foreign-born Registrations each year                                                               |
| ٠,             | Total Dogs Registered                                                | 10,045         | 8,860          | 7,091          | 6,489          | 5,164                 | 4,395          | 3,914         | 3,544         | 3,402         | 3,347         | 3,161  | Total Dog Registrations each year                                                                       |
| Stat           | Unique Bitches Bred (each year)                                      | 7,116          | 6,781          | 5,578          | 4,713          | 3,826                 | 3,219          | 2,735         | 2,429         | 2,261         | 2,156         | 2,081  | Unique # bitches bred each year                                                                         |
|                | Unique Dogs Bred (each year)                                         | 4,078          | 3,887          | 3,240          | 2,718          | 2,234                 | 1,864          | 1,625         | 1,416         | 1,300         | 1,164         |        | Unique # males bred each year                                                                           |
| lated          | Total Bred (each year)                                               | 11,194         | 10,668         | 8,818          | 7,431          | 6,060                 | 5,083          | 4,360         | 3,845         | 3,561         | 3,320         | 3,210  | Unique # bred each year                                                                                 |
| lai            |                                                                      |                |                |                |                |                       |                |               |               |               |               |        |                                                                                                         |
| Rel            | Unique Bitches in Conformation (each year)                           | 359            | 357            | 307            | 296            | 255                   | 266            | 240           | 231           | 211           | 224           | 215    |                                                                                                         |
| Dog            | Unique Dogs in Conformation (each year)                              | 256<br>615     | 221<br>578     | 200<br>507     | 196<br>492     | 187<br>442            | 191<br>457     | 190<br>430    | 161           | 152<br>363    | 126<br>350    |        | Unique # of males in Conformation each year                                                             |
|                | Total Unique in Conformation (each year) % Change Conformation       | 013            | -6.0%          | -12.3%         | -3.0%          | -10.2%                | 3.4%           | -5.9%         | 392<br>-8.8%  | -7.4%         | -3.6%         |        | Unique # in Conformation each year YOY % Change Conformation total dogs                                 |
| 8 S            |                                                                      |                | 0.070          | 22.570         | 5.070          | 10.270                | 3.170          | 3.3,0         | 3.370         | 7.1.70        | 5.570         | 2., 70 | g                                                                                                       |
| # 6            | Unique Bitches in Companion (each year)                              | 27             | 28             | 29             | 27             | 28                    | 34             | 29            | 24            | 19            | 27            |        | Unique # of bitches in Companion each year                                                              |
| 906            | Unique Dogs in Companion (each year)                                 | 24             | 28             | 32             | 32             | 33                    | 28             | 27            | 17            | 10            | 13            |        | Unique # of males in Companion each year                                                                |
|                | Total Unique in Companion (each year)                                | 51             | 56<br>9.8%     | 61             | 59             | 61                    | 62             | 56            | 20.000        | 29            | 40            |        | Unique # in Companion each year                                                                         |
|                | % Change Companion                                                   |                | 9.8%           | 8.9%           | -3.3%          | 3.4%                  | 1.6%           | -9.7%         | -26.8%        | -29.3%        | 37.9%         |        | YOY % Change Companion total dogs                                                                       |
|                | Unique Bitches Placing in Performance (each year)                    | -              | -              | -              | -              | -                     | 1              | 1             | 1             | -             | 2             |        | Unique # of bitches placing in Performance each year Unique # of males placing in Performance each year |
|                | Unique Dogs Placing in Performance (each year)                       | -              | -              | -              | -              | -                     | 1              | 2             | - 1           | -             | -             |        | ,                                                                                                       |
|                | Total Unique Placing in Performance (each year) % Change Performance | -              | #DIV/0!        | #DIV/0!        | #DIV/0!        | #DIV/0!               | #DIV/0!        | 0.0%          | -50.0%        | -100.0%       | #DIV/0!       |        | Unique # placing in Performance each year YOY % Change Performance total dogs placing                   |
|                |                                                                      | 2000           | 2009           | 2010           | 2011           |                       | 2013           | 2014          | 2015          | 2016          | 2017          | 2018   |                                                                                                         |
|                | % Change YOY  Registered Litters                                     | 2008<br>N/A    | -13.9%         | -17.5%         | -16.2%         | <b>2012</b><br>-19.0% | -15.6%         | -15.3%        | -10.4%        | -5.5%         | 0.4%          | -2.5%  |                                                                                                         |
|                | Litter Complement                                                    | N/A            | -15.2%         | -17.5%         | -16.8%         | -19.0%                | -15.6%         | -16.5%        | -9.2%         | -6.0%         | 1.6%          | -0.8%  | These %'s are calculated to show the change                                                             |
|                | Registered Dogs                                                      | N/A            | -11.8%         | -20.0%         | -8.5%          | -20.4%                | -14.9%         | 0.0%          | -9.5%         | -4.0%         | -1.6%         | -5.6%  | each year from the previous year.                                                                       |
|                | % Change Relative 2008                                               | 2008           | 2009           | 2010           | 2011           | 2012                  | 2013           | 2014          | 2015          | 2016          | 2017          | 2018   |                                                                                                         |
|                | Registered Litters                                                   | 0.0%           | -13.9%         | -29.0%         | -40.4%         | -51.7%                | -59.3%         | -65.5%        | -69.1%        | -70.8%        | -70.6%        | -71.4% |                                                                                                         |
|                | Litter Complement                                                    | 0.0%           | -15.2%         | -29.0%         | -40.4%         | -51.7%                | -60.3%         | -66.8%        | -69.1%        | -71.7%        | -70.0%        | -71.5% | These %'s are calculated to show the change                                                             |
|                | Registered Dogs                                                      | 0.0%           | -11.8%         | -29.4%         | -35.4%         | -48.6%                | -56.2%         | -61.0%        | -64.7%        | -66.1%        | -66.7%        | -68.5% | each year compared to 2008.                                                                             |
|                |                                                                      |                |                |                |                |                       |                |               |               |               |               |        |                                                                                                         |