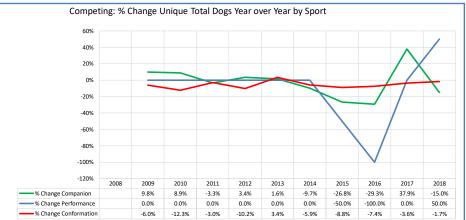

|                | Maltese                                                              |                |                |                |                |                       |                |               |               |               |               |        |                                                                                                         |
|----------------|----------------------------------------------------------------------|----------------|----------------|----------------|----------------|-----------------------|----------------|---------------|---------------|---------------|---------------|--------|---------------------------------------------------------------------------------------------------------|
|                | Low Entry Breed                                                      |                |                |                |                |                       |                |               |               |               |               |        |                                                                                                         |
|                | Metric                                                               | 2008           | 2009           | 2010           | 2011           | 2012                  | 2013           | 2014          | 2015          | 2016          | 2017          | 2018   | Notes                                                                                                   |
|                | Registered Litters                                                   | 8,708          | 7,497          | 6,185          | 5,186          | 4,202                 | 3,547          | 3,006         | 2,693         | 2,546         | 2,557         |        | # AKC litters registered each year                                                                      |
|                | Litter Complement Average Complement                                 | 25,374<br>2.91 | 21,515<br>2.87 | 17,812<br>2.88 | 14,824<br>2.86 | 12,013<br>2.86        | 10,085<br>2.84 | 8,420<br>2.80 | 7,647<br>2.84 | 7,185<br>2.82 | 7,302<br>2.86 |        | # Pups in each year's litters (known as the "Complement")  Average # of pups per litter                 |
|                | Average Complement                                                   | 2.31           | 2.07           | 2.00           | 2.00           | 2.00                  | 2.04           | 2.80          | 2.04          | 2.02          | 2.00          | 2.91   | Average # or pups per litter                                                                            |
|                | Individually Registered Pups (to date)                               | 8,626          | 7,031          | 5,774          | 5,162          | 4,011                 | 3,520          | 3,065         | 2,958         | 2,656         | 2,781         | 1,966  | # Pups from each year's litters individually registered (to date)                                       |
| Stats          | Actual Return Rate (to date)                                         | 34.0%          | 32.7%          | 32.4%          | 34.8%          | 33.4%                 | 34.9%          | 36.4%         | 38.7%         | 37.0%         | 38.1%         | 27.1%  | % Pups from each year's litters individually registered (to date)                                       |
|                | Limited Registrations (to date)                                      | 914            | 824            | 690            | 666            | 579                   | 504            | 457           | 549           | 493           | 600           | 536    | # Limited Registrations from each year's litters (to date)                                              |
| g p            | % Complement Registered Limited (to date)                            | 3.6%           | 3.8%           | 3.9%           | 4.5%           | 4.8%                  | 5.0%           | 5.4%          | 7.2%          | 6.9%          | 8.2%          | 7.4%   | % Pups from each year's litters Registered as Limited (to date)                                         |
| lated          | Revoked Limited (to date)                                            | 8              | 10             | 5              | 9              | 5                     | 1              | 2             | 3             | -             | 3             | -      | # Revoked Limited Dogs from each year's litters (to date)                                               |
| Rela           | Litters from Revoked Limited (to date)                               | 8              | 10             | 5              | 6              | 5                     | 1              | 2             | 3             | -             | 3             | -      | Litters involving each year's Revoked Limited (to date)                                                 |
|                | Complement Bitches Bred                                              | 1,459          | 1,319          | 1,036          | 835            | 753                   | 699            | 616           | 578           | 483           | 326           | 27     | Bitches from each year's litters that have been bred (to date)                                          |
| ter            | Complement Dogs Bred                                                 | 728            | 677            | 518            | 420            | 359                   | 309            | 281           | 263           | 232           | 145           |        | Males from each year's litters that have been bred (to date)                                            |
| Ħ              | Total Complement Bred (to date)                                      | 2,187          | 1,996          | 1,554          | 1,255          | 1,112                 | 1,008          | 897           | 841           | 715           | 471           | 44     | Total from each year's litters that have been bred (to date)                                            |
| ø              | % Complement Bred (to date)                                          | 8.6%           | 9.3%           | 8.7%           | 8.5%           | 9.3%                  | 10.0%          | 10.7%         | 11.0%         | 10.0%         | 6.5%          | 0.6%   | % of each year's litters that have been bred (to date)                                                  |
| # <sub>s</sub> | Complement Bitches in Conformation                                   | 210            | 181            | 179            | 136            | 142                   | 140            | 129           | 114           | 119           | 129           | 66     | # Bitches from each year's litters in Conformation (to date)                                            |
| ē              | Complement Dogs in Conformation                                      | 122            | 112            | 127            | 100            | 107                   | 104            | 84            | 87            | 69            | 61            |        | # Males from each year's litters in Conformation (to date)                                              |
| Ħ              | Total Complement in Conformation (to date)                           | 332            | 293            | 306            | 236            | 249                   | 244            | 213           | 201           | 188           | 190           |        | Total from each year's litters in Conformation (to date)                                                |
| _              | % Complement in Conformation (to date)                               | 1.3%           | 1.4%           | 1.7%           | 1.6%           | 2.1%                  | 2.4%           | 2.5%          | 2.6%          | 2.6%          | 2.6%          | 1.5%   | % of each year's litters in Conformation (to date)                                                      |
|                | Total Complement in Companion (to date)                              | 14             | 15             | 6              | 6              | 12                    | 4              | 3             | 10            | 3             | 3             |        | Total from each year's litters in Companion (to date)                                                   |
|                | % Complement in Companion (to date)                                  | 0.06%          | 0.07%          | 0.03%          | 0.04%          | 0.10%                 | 0.04%          | 0.04%         | 0.13%         | 0.04%         | 0.04%         | 0.00%  | % of each year's litters in Companion (to date)                                                         |
|                | Total Complement Placing in Performance (to date)                    | -              | 1              | -              | -              | 2                     | 1              | -             | 1             | 1             | -             | -      | Total from each year's litters placing in Performance (to date)                                         |
|                | % Complement Placing in Performance (to date)                        | 0.0%           | 0.0%           | 0.0%           | 0.0%           | 0.0%                  | 0.0%           | 0.0%          | 0.0%          | 0.0%          | 0.0%          | 0.0%   | % of each year's litters placing in Performance (to date)                                               |
|                |                                                                      |                |                |                |                |                       |                |               |               |               |               |        |                                                                                                         |
|                | AKC Dog Registrations                                                | 9,892          | 8,727          | 6,956          | 6,418          | 5,096                 | 4,314          | 3,837         | 3,455         | 3,275         | 3,237         | 3,061  | # Registered from AKC Litters during each year # of FSS Dog Registrations each year                     |
|                | FSS Registrations Conditional Registrations                          | 118            | 77             | 103            | 46             | 26                    | 37             | 26            | 17            | 31            | 21            | 10     | # of Conditional Registrations each year                                                                |
|                | Open Registrations                                                   | 7              | -              | -              | -              | -                     | -              | -             | -             | -             | -             | -      | # of Open Registrations each year                                                                       |
|                | Foreign Registrations                                                | 28             | 56             | 32             | 25             | 42                    | 44             | 51            | 72            | 96            | 89            | 90     | # of Foreign-born Registrations each year                                                               |
| ٠,             | Total Dogs Registered                                                | 10,045         | 8,860          | 7,091          | 6,489          | 5,164                 | 4,395          | 3,914         | 3,544         | 3,402         | 3,347         | 3,161  | Total Dog Registrations each year                                                                       |
| Stat           | Unique Bitches Bred (each year)                                      | 7,116          | 6,781          | 5,578          | 4,713          | 3,826                 | 3,219          | 2,735         | 2,429         | 2,261         | 2,156         | 2,081  | Unique # bitches bred each year                                                                         |
|                | Unique Dogs Bred (each year)                                         | 4,078          | 3,887          | 3,240          | 2,718          | 2,234                 | 1,864          | 1,625         | 1,416         | 1,300         | 1,164         |        | Unique # males bred each year                                                                           |
| lated          | Total Bred (each year)                                               | 11,194         | 10,668         | 8,818          | 7,431          | 6,060                 | 5,083          | 4,360         | 3,845         | 3,561         | 3,320         | 3,210  | Unique # bred each year                                                                                 |
| lai            |                                                                      |                |                |                |                |                       |                |               |               |               |               |        |                                                                                                         |
| Rel            | Unique Bitches in Conformation (each year)                           | 359            | 357            | 307            | 296            | 255                   | 266            | 240           | 231           | 211           | 224           | 215    |                                                                                                         |
| Dog            | Unique Dogs in Conformation (each year)                              | 256<br>615     | 221<br>578     | 200<br>507     | 196<br>492     | 187<br>442            | 191<br>457     | 190<br>430    | 161           | 152<br>363    | 126<br>350    |        | Unique # of males in Conformation each year                                                             |
|                | Total Unique in Conformation (each year) % Change Conformation       | 013            | -6.0%          | -12.3%         | -3.0%          | -10.2%                | 3.4%           | -5.9%         | 392<br>-8.8%  | -7.4%         | -3.6%         |        | Unique # in Conformation each year YOY % Change Conformation total dogs                                 |
| 8 S            |                                                                      |                | 0.070          | 22.570         | 5.070          | 10.270                | 3.170          | 3.3,0         | 3.370         | 7.1.70        | 5.570         | 2., 70 | g                                                                                                       |
| # 6            | Unique Bitches in Companion (each year)                              | 27             | 28             | 29             | 27             | 28                    | 34             | 29            | 24            | 19            | 27            |        | Unique # of bitches in Companion each year                                                              |
| 906            | Unique Dogs in Companion (each year)                                 | 24             | 28             | 32             | 32             | 33                    | 28             | 27            | 17            | 10            | 13            |        | Unique # of males in Companion each year                                                                |
|                | Total Unique in Companion (each year)                                | 51             | 56<br>9.8%     | 61             | 59             | 61                    | 62             | 56            | 20.000        | 29            | 40            |        | Unique # in Companion each year                                                                         |
|                | % Change Companion                                                   |                | 9.8%           | 8.9%           | -3.3%          | 3.4%                  | 1.6%           | -9.7%         | -26.8%        | -29.3%        | 37.9%         |        | YOY % Change Companion total dogs                                                                       |
|                | Unique Bitches Placing in Performance (each year)                    | -              | -              | -              | -              | -                     | 1              | 1             | 1             | -             | 2             |        | Unique # of bitches placing in Performance each year Unique # of males placing in Performance each year |
|                | Unique Dogs Placing in Performance (each year)                       | -              | -              | -              | -              | -                     | 1              | 2             | - 1           | -             | -             |        | ,                                                                                                       |
|                | Total Unique Placing in Performance (each year) % Change Performance | -              | #DIV/0!        | #DIV/0!        | #DIV/0!        | #DIV/0!               | #DIV/0!        | 0.0%          | -50.0%        | -100.0%       | #DIV/0!       |        | Unique # placing in Performance each year YOY % Change Performance total dogs placing                   |
|                |                                                                      | 2000           | 2009           | 2010           | 2011           |                       | 2013           | 2014          | 2015          | 2016          | 2017          | 2018   |                                                                                                         |
|                | % Change YOY  Registered Litters                                     | 2008<br>N/A    | -13.9%         | -17.5%         | -16.2%         | <b>2012</b><br>-19.0% | -15.6%         | -15.3%        | -10.4%        | -5.5%         | 0.4%          | -2.5%  |                                                                                                         |
|                | Litter Complement                                                    | N/A            | -15.2%         | -17.5%         | -16.8%         | -19.0%                | -15.6%         | -16.5%        | -9.2%         | -6.0%         | 1.6%          | -0.8%  | These %'s are calculated to show the change                                                             |
|                | Registered Dogs                                                      | N/A            | -11.8%         | -20.0%         | -8.5%          | -20.4%                | -14.9%         | 0.0%          | -9.5%         | -4.0%         | -1.6%         | -5.6%  | each year from the previous year.                                                                       |
|                | % Change Relative 2008                                               | 2008           | 2009           | 2010           | 2011           | 2012                  | 2013           | 2014          | 2015          | 2016          | 2017          | 2018   |                                                                                                         |
|                | Registered Litters                                                   | 0.0%           | -13.9%         | -29.0%         | -40.4%         | -51.7%                | -59.3%         | -65.5%        | -69.1%        | -70.8%        | -70.6%        | -71.4% |                                                                                                         |
|                | Litter Complement                                                    | 0.0%           | -15.2%         | -29.0%         | -40.4%         | -51.7%                | -60.3%         | -66.8%        | -69.1%        | -71.7%        | -70.0%        | -71.5% | These %'s are calculated to show the change                                                             |
|                | Registered Dogs                                                      | 0.0%           | -11.8%         | -29.4%         | -35.4%         | -48.6%                | -56.2%         | -61.0%        | -64.7%        | -66.1%        | -66.7%        | -68.5% | each year compared to 2008.                                                                             |
|                |                                                                      |                |                |                |                |                       |                |               |               |               |               |        |                                                                                                         |