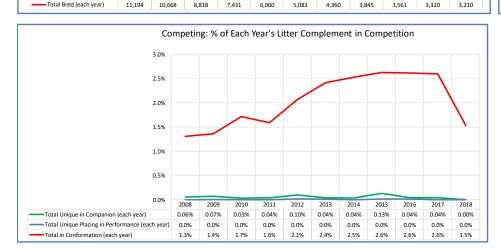

|                | Maltese                                                              |                |                |                |                |                       |                |               |               |               |               |        |                                                                                                         |
|----------------|----------------------------------------------------------------------|----------------|----------------|----------------|----------------|-----------------------|----------------|---------------|---------------|---------------|---------------|--------|---------------------------------------------------------------------------------------------------------|
|                | Low Entry Breed                                                      |                |                |                |                |                       |                |               |               |               |               |        |                                                                                                         |
|                | Metric                                                               | 2008           | 2009           | 2010           | 2011           | 2012                  | 2013           | 2014          | 2015          | 2016          | 2017          | 2018   | Notes                                                                                                   |
|                | Registered Litters                                                   | 8,708          | 7,497          | 6,185          | 5,186          | 4,202                 | 3,547          | 3,006         | 2,693         | 2,546         | 2,557         |        | # AKC litters registered each year                                                                      |
|                | Litter Complement Average Complement                                 | 25,374<br>2.91 | 21,515<br>2.87 | 17,812<br>2.88 | 14,824<br>2.86 | 12,013<br>2.86        | 10,085<br>2.84 | 8,420<br>2.80 | 7,647<br>2.84 | 7,185<br>2.82 | 7,302<br>2.86 |        | # Pups in each year's litters (known as the "Complement")  Average # of pups per litter                 |
|                | Average Complement                                                   | 2.31           | 2.07           | 2.00           | 2.00           | 2.00                  | 2.04           | 2.80          | 2.04          | 2.02          | 2.00          | 2.91   | Average # or pups per litter                                                                            |
|                | Individually Registered Pups (to date)                               | 8,626          | 7,031          | 5,774          | 5,162          | 4,011                 | 3,520          | 3,065         | 2,958         | 2,656         | 2,781         | 1,966  | # Pups from each year's litters individually registered (to date)                                       |
| Stats          | Actual Return Rate (to date)                                         | 34.0%          | 32.7%          | 32.4%          | 34.8%          | 33.4%                 | 34.9%          | 36.4%         | 38.7%         | 37.0%         | 38.1%         | 27.1%  | % Pups from each year's litters individually registered (to date)                                       |
|                | Limited Registrations (to date)                                      | 914            | 824            | 690            | 666            | 579                   | 504            | 457           | 549           | 493           | 600           | 536    | # Limited Registrations from each year's litters (to date)                                              |
| g p            | % Complement Registered Limited (to date)                            | 3.6%           | 3.8%           | 3.9%           | 4.5%           | 4.8%                  | 5.0%           | 5.4%          | 7.2%          | 6.9%          | 8.2%          | 7.4%   | % Pups from each year's litters Registered as Limited (to date)                                         |
| lated          | Revoked Limited (to date)                                            | 8              | 10             | 5              | 9              | 5                     | 1              | 2             | 3             | -             | 3             | -      | # Revoked Limited Dogs from each year's litters (to date)                                               |
| Rela           | Litters from Revoked Limited (to date)                               | 8              | 10             | 5              | 6              | 5                     | 1              | 2             | 3             | -             | 3             | -      | Litters involving each year's Revoked Limited (to date)                                                 |
|                | Complement Bitches Bred                                              | 1,459          | 1,319          | 1,036          | 835            | 753                   | 699            | 616           | 578           | 483           | 326           | 27     | Bitches from each year's litters that have been bred (to date)                                          |
| ter            | Complement Dogs Bred                                                 | 728            | 677            | 518            | 420            | 359                   | 309            | 281           | 263           | 232           | 145           |        | Males from each year's litters that have been bred (to date)                                            |
| Ħ              | Total Complement Bred (to date)                                      | 2,187          | 1,996          | 1,554          | 1,255          | 1,112                 | 1,008          | 897           | 841           | 715           | 471           | 44     | Total from each year's litters that have been bred (to date)                                            |
| ø              | % Complement Bred (to date)                                          | 8.6%           | 9.3%           | 8.7%           | 8.5%           | 9.3%                  | 10.0%          | 10.7%         | 11.0%         | 10.0%         | 6.5%          | 0.6%   | % of each year's litters that have been bred (to date)                                                  |
| # <sub>s</sub> | Complement Bitches in Conformation                                   | 210            | 181            | 179            | 136            | 142                   | 140            | 129           | 114           | 119           | 129           | 66     | # Bitches from each year's litters in Conformation (to date)                                            |
| ē              | Complement Dogs in Conformation                                      | 122            | 112            | 127            | 100            | 107                   | 104            | 84            | 87            | 69            | 61            |        | # Males from each year's litters in Conformation (to date)                                              |
| Ħ              | Total Complement in Conformation (to date)                           | 332            | 293            | 306            | 236            | 249                   | 244            | 213           | 201           | 188           | 190           |        | Total from each year's litters in Conformation (to date)                                                |
| _              | % Complement in Conformation (to date)                               | 1.3%           | 1.4%           | 1.7%           | 1.6%           | 2.1%                  | 2.4%           | 2.5%          | 2.6%          | 2.6%          | 2.6%          | 1.5%   | % of each year's litters in Conformation (to date)                                                      |
|                | Total Complement in Companion (to date)                              | 14             | 15             | 6              | 6              | 12                    | 4              | 3             | 10            | 3             | 3             |        | Total from each year's litters in Companion (to date)                                                   |
|                | % Complement in Companion (to date)                                  | 0.06%          | 0.07%          | 0.03%          | 0.04%          | 0.10%                 | 0.04%          | 0.04%         | 0.13%         | 0.04%         | 0.04%         | 0.00%  | % of each year's litters in Companion (to date)                                                         |
|                | Total Complement Placing in Performance (to date)                    | -              | 1              | -              | -              | 2                     | 1              | -             | 1             | 1             | -             | -      | Total from each year's litters placing in Performance (to date)                                         |
|                | % Complement Placing in Performance (to date)                        | 0.0%           | 0.0%           | 0.0%           | 0.0%           | 0.0%                  | 0.0%           | 0.0%          | 0.0%          | 0.0%          | 0.0%          | 0.0%   | % of each year's litters placing in Performance (to date)                                               |
|                |                                                                      |                |                |                |                |                       |                |               |               |               |               |        |                                                                                                         |
|                | AKC Dog Registrations                                                | 9,892          | 8,727          | 6,956          | 6,418          | 5,096                 | 4,314          | 3,837         | 3,455         | 3,275         | 3,237         | 3,061  | # Registered from AKC Litters during each year # of FSS Dog Registrations each year                     |
|                | FSS Registrations Conditional Registrations                          | 118            | 77             | 103            | 46             | 26                    | 37             | 26            | 17            | 31            | 21            | 10     | # of Conditional Registrations each year                                                                |
|                | Open Registrations                                                   | 7              | -              | -              | -              | -                     | -              | -             | -             | -             | -             | -      | # of Open Registrations each year                                                                       |
|                | Foreign Registrations                                                | 28             | 56             | 32             | 25             | 42                    | 44             | 51            | 72            | 96            | 89            | 90     | # of Foreign-born Registrations each year                                                               |
| ٠,             | Total Dogs Registered                                                | 10,045         | 8,860          | 7,091          | 6,489          | 5,164                 | 4,395          | 3,914         | 3,544         | 3,402         | 3,347         | 3,161  | Total Dog Registrations each year                                                                       |
| Stat           | Unique Bitches Bred (each year)                                      | 7,116          | 6,781          | 5,578          | 4,713          | 3,826                 | 3,219          | 2,735         | 2,429         | 2,261         | 2,156         | 2,081  | Unique # bitches bred each year                                                                         |
|                | Unique Dogs Bred (each year)                                         | 4,078          | 3,887          | 3,240          | 2,718          | 2,234                 | 1,864          | 1,625         | 1,416         | 1,300         | 1,164         |        | Unique # males bred each year                                                                           |
| lated          | Total Bred (each year)                                               | 11,194         | 10,668         | 8,818          | 7,431          | 6,060                 | 5,083          | 4,360         | 3,845         | 3,561         | 3,320         | 3,210  | Unique # bred each year                                                                                 |
| lai            |                                                                      |                |                |                |                |                       |                |               |               |               |               |        |                                                                                                         |
| Rel            | Unique Bitches in Conformation (each year)                           | 359            | 357            | 307            | 296            | 255                   | 266            | 240           | 231           | 211           | 224           | 215    |                                                                                                         |
| Dog            | Unique Dogs in Conformation (each year)                              | 256<br>615     | 221<br>578     | 200<br>507     | 196<br>492     | 187<br>442            | 191<br>457     | 190<br>430    | 161           | 152<br>363    | 126<br>350    |        | Unique # of males in Conformation each year                                                             |
|                | Total Unique in Conformation (each year) % Change Conformation       | 013            | -6.0%          | -12.3%         | -3.0%          | -10.2%                | 3.4%           | -5.9%         | 392<br>-8.8%  | -7.4%         | -3.6%         |        | Unique # in Conformation each year YOY % Change Conformation total dogs                                 |
| 8 S            |                                                                      |                | 0.070          | 22.570         | 5.070          | 10.270                | 3.170          | 3.3,0         | 3.370         | 7.1.70        | 5.570         | 2., 70 | g                                                                                                       |
| # 6            | Unique Bitches in Companion (each year)                              | 27             | 28             | 29             | 27             | 28                    | 34             | 29            | 24            | 19            | 27            |        | Unique # of bitches in Companion each year                                                              |
| 906            | Unique Dogs in Companion (each year)                                 | 24             | 28             | 32             | 32             | 33                    | 28             | 27            | 17            | 10            | 13            |        | Unique # of males in Companion each year                                                                |
|                | Total Unique in Companion (each year)                                | 51             | 56<br>9.8%     | 61             | 59             | 61                    | 62             | 56            | 20.000        | 29            | 40            |        | Unique # in Companion each year                                                                         |
|                | % Change Companion                                                   |                | 9.8%           | 8.9%           | -3.3%          | 3.4%                  | 1.6%           | -9.7%         | -26.8%        | -29.3%        | 37.9%         |        | YOY % Change Companion total dogs                                                                       |
|                | Unique Bitches Placing in Performance (each year)                    | -              | -              | -              | -              | -                     | 1              | 1             | 1             | -             | 2             |        | Unique # of bitches placing in Performance each year Unique # of males placing in Performance each year |
|                | Unique Dogs Placing in Performance (each year)                       | -              | -              | -              | -              | -                     | 1              | 2             | - 1           | -             | -             |        | ,                                                                                                       |
|                | Total Unique Placing in Performance (each year) % Change Performance | -              | #DIV/0!        | #DIV/0!        | #DIV/0!        | #DIV/0!               | #DIV/0!        | 0.0%          | -50.0%        | -100.0%       | #DIV/0!       |        | Unique # placing in Performance each year YOY % Change Performance total dogs placing                   |
|                |                                                                      | 2000           | 2009           | 2010           | 2011           |                       | 2013           | 2014          | 2015          | 2016          | 2017          | 2018   |                                                                                                         |
|                | % Change YOY  Registered Litters                                     | 2008<br>N/A    | -13.9%         | -17.5%         | -16.2%         | <b>2012</b><br>-19.0% | -15.6%         | -15.3%        | -10.4%        | -5.5%         | 0.4%          | -2.5%  |                                                                                                         |
|                | Litter Complement                                                    | N/A            | -15.2%         | -17.5%         | -16.8%         | -19.0%                | -15.6%         | -16.5%        | -9.2%         | -6.0%         | 1.6%          | -0.8%  | These %'s are calculated to show the change                                                             |
|                | Registered Dogs                                                      | N/A            | -11.8%         | -20.0%         | -8.5%          | -20.4%                | -14.9%         | 0.0%          | -9.5%         | -4.0%         | -1.6%         | -5.6%  | each year from the previous year.                                                                       |
|                | % Change Relative 2008                                               | 2008           | 2009           | 2010           | 2011           | 2012                  | 2013           | 2014          | 2015          | 2016          | 2017          | 2018   |                                                                                                         |
|                | Registered Litters                                                   | 0.0%           | -13.9%         | -29.0%         | -40.4%         | -51.7%                | -59.3%         | -65.5%        | -69.1%        | -70.8%        | -70.6%        | -71.4% |                                                                                                         |
|                | Litter Complement                                                    | 0.0%           | -15.2%         | -29.0%         | -40.4%         | -51.7%                | -60.3%         | -66.8%        | -69.1%        | -71.7%        | -70.0%        | -71.5% | These %'s are calculated to show the change                                                             |
|                | Registered Dogs                                                      | 0.0%           | -11.8%         | -29.4%         | -35.4%         | -48.6%                | -56.2%         | -61.0%        | -64.7%        | -66.1%        | -66.7%        | -68.5% | each year compared to 2008.                                                                             |
|                |                                                                      |                |                |                |                |                       |                |               |               |               |               |        |                                                                                                         |

## Maltese

Total Unique in Companion (each year)

Total in Conformation (each year)

----Total Unique Placing in Performance (each year)

2011 2012

2016 2017