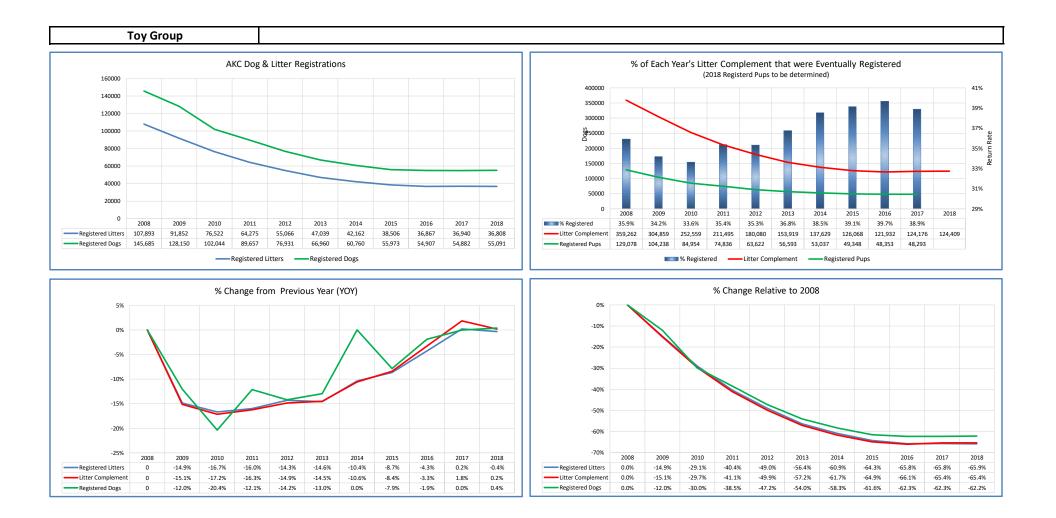

| Toy Group                                                                                           |                |                  |                |                |                                 |                                 |                                 |                                 |                                 |                                 |                                 |                                                                                        |
|-----------------------------------------------------------------------------------------------------|----------------|------------------|----------------|----------------|---------------------------------|---------------------------------|---------------------------------|---------------------------------|---------------------------------|---------------------------------|---------------------------------|----------------------------------------------------------------------------------------|
| Metric                                                                                              | 2008           | 2009             | 2010           | 2011           | 2012                            | 2013                            | 2014                            | 2015                            | 2016                            | 2017                            | 2018                            | Notes                                                                                  |
| Registered Litters                                                                                  | 107,893        | 91,852           | 76,522         | 64,275         | 55,066                          | 47,039                          | 42,162                          | 38,506                          | 36,867                          | 36,940                          | 36,808                          | # AKC litters registered each year                                                     |
| Litter Complement                                                                                   | 359,262        | 304,859          | 252,559        | 211,495        | 180,080                         | 153,919                         | 137,629                         | 126,068                         | 121,932                         | 124,176                         | 124,409                         | # Pups in each year's litters (known as the "Complement")                              |
| Average Complement                                                                                  | 3.33           | 3.32             | 3.30           | 3.29           | 3.27                            | 3.27                            | 3.26                            | 3.27                            | 3.31                            | 3.36                            | 3.38                            | Average # of pups per litter                                                           |
| Individually Registered Pups (to date)                                                              | 129,078        | 104,238          | 84,954         | 74,836         | 63,622                          | 56,593                          | 53,037                          | 49,348                          | 48,353                          | 48,293                          | 34,528                          | # Pups from each year's litters individually registered (to date)                      |
| Actual Return Rate (to date)                                                                        | 35.9%          | 34.2%            | 33.6%          | 35.4%          | 35.3%                           | 36.8%                           | 38.5%                           | 39.1%                           | 39.7%                           | 38.9%                           | 27.8%                           | % Pups from each year's litters individually registered (to date)                      |
| Limited Registrations (to date)                                                                     | 13,479         | 12,181           | 10,419         | 10,293         | 9,739                           | 9,387                           | 9,846                           | 10,518                          | 11,128                          | 12,062                          | 9,786                           | # Limited Registrations from each year's litters (to date)                             |
| % Complement Registered Limited (to date)                                                           | 3.8%           | 4.0%             | 4.1%           | 4.9%           | 5.4%                            | 6.1%                            | 7.2%                            | 8.3%                            | 9.1%                            | 9.7%                            | 7.9%                            |                                                                                        |
| Revoked Limited (to date)                                                                           | 116            | 135              | 94             | 98             | 97                              | 73                              | 64                              | 88                              | 63                              | 70                              | 29                              | # Revoked Limited Dogs from each year's litters (to date)                              |
| Litters from Revoked Limited (to date)                                                              | 115            | 128              | 93             | 92             | 94                              | 73                              | 63                              | 86                              | 61                              | 68                              | 29                              |                                                                                        |
| Complement Bitches Bred                                                                             | 22.832         | 19.841           | 15.982         | 13,634         | 12,619                          | 10,963                          | 10,183                          | 9,098                           | 8,011                           | 4,486                           | 642                             | Bitches from each year's litters that have been bred (to date)                         |
| Complement Dogs Bred                                                                                | 12,842         | 10,976           | 8,871          | 7,406          | 6,521                           | 5,660                           | 5,099                           | 4,621                           | 4,017                           | 2,764                           | 465                             | Males from each year's litters that have been bred (to date)                           |
| Total Complement Bred (to date)                                                                     | 35,674         | 30,817           | 24,853         | 21,040         | 19,140                          | 16,623                          | 15,282                          | 13,719                          | 12,028                          | 7,250                           | 1,107                           | Total from each year's litters that have been bred (to date)                           |
| % Complement Bred (to date)                                                                         | 9.9%           | 10.1%            | 9.8%           | 9.9%           | 10.6%                           | 10.8%                           | 11.1%                           | 10.9%                           | 9.9%                            | 5.8%                            | 0.9%                            | % of each year's litters that have been bred (to date)                                 |
| Complement Bitches in Conformation                                                                  | 5,123          | 4,638            | 4,453          | 4,140          | 4,017                           | 3,785                           | 3,562                           | 3,355                           | 3,246                           | 3,152                           | 1,808                           | # Bitches from each year's litters in Conformation (to date)                           |
| Complement Dogs in Conformation                                                                     | 3,916          | 3,675            | 3,568          | 3,252          | 3,183                           | 2,842                           | 2,723                           | 2,470                           | 2,429                           | 2,282                           | 1,438                           | # Males from each year's litters in Conformation (to date)                             |
| Total Complement in Conformation (to date)                                                          | 9,039          | 8,313            | 8,021          | 7,392          | 7,200                           | 6,627                           | 6,285                           | 5,825                           | 5,675                           | 5,434                           | 3,246                           | Total from each year's litters in Conformation (to date)                               |
| % Complement in Conformation (to date)                                                              | 2.5%           | 2.7%             | 3.2%           | 3.5%           | 4.0%                            | 4.3%                            | 4.6%                            | 4.6%                            | 4.7%                            | 4.4%                            | 2.6%                            | % of each year's litters in Conformation (to date)                                     |
| Total Complement in Companion (to date)                                                             | 591            | 585              | 553            | 517            | 490                             | 442                             | 397                             | 373                             | 299                             | 168                             | 18                              | Total from each year's litters in Companion (to date)                                  |
| % Complement in Companion (to date)                                                                 | 0.16%          | 0.19%            | 0.22%          | 0.24%          | 0.27%                           | 0.29%                           | 0.29%                           | 0.30%                           | 0.25%                           | 0.14%                           | 0.01%                           | % of each year's litters in Companion (to date)                                        |
| Total Complement Placing in Performance (to date)                                                   | 44             | 49               | 68             | 76             | 110                             | 113                             | 123                             | 110                             | 101                             | 75                              | 9                               | Total from each year's litters placing in Performance (to date)                        |
| % Complement Placing in Performance (to date)                                                       | 0.0%           | 0.0%             | 0.0%           | 0.0%           | 0.1%                            | 0.1%                            | 0.1%                            | 0.1%                            | 0.1%                            | 0.1%                            | 0.0%                            | % of each year's litters placing in Performance (to date)                              |
| AKC Dog Registrations                                                                               | 143,313        | 126,148          | 100,388        | 88,208         | 75,483                          | 65,671                          | 59,351                          | 54,626                          | 53,267                          | 53,103                          | 53,142                          | # Registered from AKC Litters during each year                                         |
| FSS Registrations                                                                                   | -              | -                | -              | -              | -                               | -                               | -                               | -                               | -                               | -                               | -                               | # of FSS Dog Registrations each year                                                   |
| Conditional Registrations                                                                           | 1,288          | 1,017            | 735            | 614            | 512                             | 476                             | 575                             | 445                             | 517                             | 487                             | 406                             | # of Conditional Registrations each year                                               |
| Open Registrations                                                                                  | 104            | 2                | -              | 7              | 16                              | -                               | 1                               | -                               | -                               | -                               | -                               | # of Open Registrations each year                                                      |
| Foreign Registrations                                                                               | 980            | 983              | 921            | 828            | 920                             | 813                             | 833                             | 902                             | 1,123                           | 1,292                           | 1,543                           | # of Foreign-born Registrations each year                                              |
| Total Dogs Registered                                                                               | 145,685        | 128,150          | 102,044        | 89,657         | 76,931                          | 66,960                          | 60,760                          | 55,973                          | 54,907                          | 54,882                          | 55,091                          | Total Dog Registrations each year                                                      |
| Unique Bitches Bred (each year)                                                                     | 90,847         | 83,031           | 69,395         | 58,027         | 49,450                          | 42,096                          | 37,267                          | 33,942                          | 32,223                          | 31,249                          | 30,799                          | Unique # bitches bred each year                                                        |
| Unique Dogs Bred (each year)                                                                        | 55,568         | 51,445           | 43,228         | 36,235         | 30,586                          | 26,117                          | 22,865                          | 20,620                          | 19,306                          | 18,275                          | 17,756                          | Unique # males bred each year                                                          |
| Total Bred (each year)                                                                              | 146,415        | 134,476          | 112,623        | 94,262         | 80,036                          | 68,213                          | 60,132                          | 54,562                          | 51,529                          | 49,524                          | 48,555                          | Unique # bred each year                                                                |
| Unique Bitches in Conformation (each year)                                                          | 11,431         | 10,959           | 10,073         | 9,596          | 9,264                           | 8,757                           | 8,251                           | 7,966                           | 7,489                           | 7,286                           | 7,167                           | Unique # of bitches in Conformation each year                                          |
| Unique Dogs in Conformation (each year)                                                             | 9,649          | 9,015            | 8,703          | 8,255          | 7,964                           | 7,496                           | 7,052                           | 6,541                           | 6,167                           | 5,947                           | 5,753                           | Unique # of males in Conformation each year                                            |
| Total Unique in Conformation (each year)                                                            | 21,080         | 19,974           | 18,776         | 17,851         | 17,228                          | 16,253                          | 15,303                          | 14,507                          | 13,656                          | 13,233                          | 12,920                          | Unique # in Conformation each year                                                     |
| % Change Conformation                                                                               |                | -5.2%            | -6.0%          | -4.9%          | -3.5%                           | -5.7%                           | -5.8%                           | -5.2%                           | -5.9%                           | -3.1%                           |                                 | YOY % Change Conformation total dogs                                                   |
|                                                                                                     | 1.000          | 1.142            | 4.000          | 4 202          | 4.450                           | 1.100                           | 4 475                           | 4.462                           | 4.052                           | 1.022                           | 1.025                           |                                                                                        |
| Unique Bitches in Companion (each year)                                                             | 1,083<br>1.285 | 1,140<br>1,305   | 1,099          | 1,208          | 1,153                           | 1,169                           | 1,175                           | 1,119                           | 1,059                           | 1,039                           | 1,026                           | Unique # of bitches in Companion each year<br>Unique # of males in Companion each year |
| Unique Dogs in Companion (each year) Total Unique in Companion (each year)                          | 2,368          | 2,445            | 1,342<br>2,441 | 1,411<br>2,619 | 1,463<br>2,616                  | 1,474<br>2,643                  | 1,453<br>2,628                  | 1,345<br>2,464                  | 1,282<br>2,341                  | 1,233<br>2,272                  | 2,304                           | Unique # of males in companion each year<br>Unique # in Companion each year            |
| % Change Companion                                                                                  | 2,308          | 3.3%             | -0.2%          | 7.3%           | -0.1%                           | 2,643                           | -0.6%                           | -6.2%                           | -5.0%                           | -2.9%                           | 2,304                           | YOY % Change Companion total dogs                                                      |
| Unique Bitches Placing in Performance (each year)                                                   | 12             | 10               | 11             | 10             | 15                              | 33                              | 61                              | 89                              | 90                              | 148                             | 233                             | Unique # of bitches placing in Performance each year                                   |
| Unique Bitches Placing in Performance (each year)<br>Unique Dogs Placing in Performance (each year) | 33             | 32               | 25             | 10             | 15                              | 42                              | 73                              | 89<br>95                        | 90                              | 148                             | 233                             | Unique # of males placing in Performance each year                                     |
| Total Unique Placing in Performance (each year)                                                     | 45             | 42               | 36             | 26             | 30                              | 75                              | 134                             | 184                             | 205                             | 325                             | 528                             | Unique # placing in Performance each year                                              |
| % Change Performance                                                                                |                | -6.7%            | -14.3%         | -27.8%         | 15.4%                           | 150.0%                          | 78.7%                           | 37.3%                           | 11.4%                           | 58.5%                           | 62.5%                           | YOY % Change Performance total dogs placing                                            |
| % Change YOY                                                                                        | 2008           | 2009             | 2010           | 2011           | 2012                            | 2013                            | 2014                            | 2015                            | 2016                            | 2017                            | 2018                            |                                                                                        |
| Registered Litters                                                                                  | N/A            | -14.9%           | -16.7%         | -16.0%         | -14.3%                          | -14.6%                          | -10.4%                          | -8.7%                           | -4.3%                           | 0.2%                            | -0.4%                           | These %'s are calculated to show the change                                            |
|                                                                                                     | N/A            | -15.1%<br>-12.0% | -17.2%         | -16.3%         | -14.9%                          | -14.5%                          | -10.6%                          | -8.4%                           | -3.3%                           | 1.8%                            | 0.2%                            | each year from the previous year.                                                      |
| Litter Complement                                                                                   |                | -17.0%           | -20.4%         | -12.1%         | -14.2%                          | -13.0%                          | 0.0%                            | -7.9%                           | -1.9%                           | 0.0%                            | 0.4%                            |                                                                                        |
| Litter Complement<br>Registered Dogs                                                                | N/A            |                  |                |                |                                 |                                 |                                 |                                 |                                 |                                 |                                 |                                                                                        |
| Registered Dogs<br>% Change Relative 2008                                                           | 2008           | 2009             | 2010           | 2011           | 2012                            | 2013                            | 2014                            | 2015                            | 2016                            | 2017                            | 2018                            |                                                                                        |
| Registered Dogs                                                                                     |                |                  |                |                | <b>2012</b><br>-49.0%<br>-49.9% | <b>2013</b><br>-56.4%<br>-57.2% | <b>2014</b><br>-60.9%<br>-61.7% | <b>2015</b><br>-64.3%<br>-64.9% | <b>2016</b><br>-65.8%<br>-66.1% | <b>2017</b><br>-65.8%<br>-65.4% | <b>2018</b><br>-65.9%<br>-65.4% | These %'s are calculated to show the change                                            |