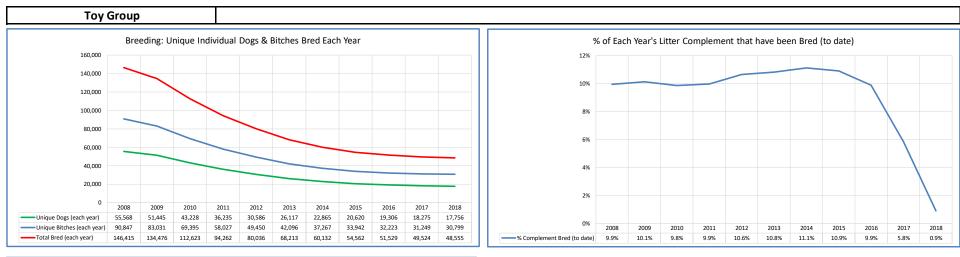

| Toy Group                                                                                           |                |                  |                |                |                                 |                                 |                                 |                                 |                                 |                                 |                                 |                                                                                        |
|-----------------------------------------------------------------------------------------------------|----------------|------------------|----------------|----------------|---------------------------------|---------------------------------|---------------------------------|---------------------------------|---------------------------------|---------------------------------|---------------------------------|----------------------------------------------------------------------------------------|
| Metric                                                                                              | 2008           | 2009             | 2010           | 2011           | 2012                            | 2013                            | 2014                            | 2015                            | 2016                            | 2017                            | 2018                            | Notes                                                                                  |
| Registered Litters                                                                                  | 107,893        | 91,852           | 76,522         | 64,275         | 55,066                          | 47,039                          | 42,162                          | 38,506                          | 36,867                          | 36,940                          | 36,808                          | # AKC litters registered each year                                                     |
| Litter Complement                                                                                   | 359,262        | 304,859          | 252,559        | 211,495        | 180,080                         | 153,919                         | 137,629                         | 126,068                         | 121,932                         | 124,176                         | 124,409                         | # Pups in each year's litters (known as the "Complement")                              |
| Average Complement                                                                                  | 3.33           | 3.32             | 3.30           | 3.29           | 3.27                            | 3.27                            | 3.26                            | 3.27                            | 3.31                            | 3.36                            | 3.38                            | Average # of pups per litter                                                           |
| Individually Registered Pups (to date)                                                              | 129,078        | 104,238          | 84,954         | 74,836         | 63,622                          | 56,593                          | 53,037                          | 49,348                          | 48,353                          | 48,293                          | 34,528                          | # Pups from each year's litters individually registered (to date)                      |
| Actual Return Rate (to date)                                                                        | 35.9%          | 34.2%            | 33.6%          | 35.4%          | 35.3%                           | 36.8%                           | 38.5%                           | 39.1%                           | 39.7%                           | 38.9%                           | 27.8%                           | % Pups from each year's litters individually registered (to date)                      |
| Limited Registrations (to date)                                                                     | 13,479         | 12,181           | 10,419         | 10,293         | 9,739                           | 9,387                           | 9,846                           | 10,518                          | 11,128                          | 12,062                          | 9,786                           | # Limited Registrations from each year's litters (to date)                             |
| % Complement Registered Limited (to date)                                                           | 3.8%           | 4.0%             | 4.1%           | 4.9%           | 5.4%                            | 6.1%                            | 7.2%                            | 8.3%                            | 9.1%                            | 9.7%                            | 7.9%                            |                                                                                        |
| Revoked Limited (to date)                                                                           | 116            | 135              | 94             | 98             | 97                              | 73                              | 64                              | 88                              | 63                              | 70                              | 29                              | # Revoked Limited Dogs from each year's litters (to date)                              |
| Litters from Revoked Limited (to date)                                                              | 115            | 128              | 93             | 92             | 94                              | 73                              | 63                              | 86                              | 61                              | 68                              | 29                              |                                                                                        |
| Complement Bitches Bred                                                                             | 22.832         | 19.841           | 15.982         | 13,634         | 12,619                          | 10,963                          | 10,183                          | 9,098                           | 8,011                           | 4,486                           | 642                             | Bitches from each year's litters that have been bred (to date)                         |
| Complement Dogs Bred                                                                                | 12,842         | 10,976           | 8,871          | 7,406          | 6,521                           | 5,660                           | 5,099                           | 4,621                           | 4,017                           | 2,764                           | 465                             | Males from each year's litters that have been bred (to date)                           |
| Total Complement Bred (to date)                                                                     | 35,674         | 30,817           | 24,853         | 21,040         | 19,140                          | 16,623                          | 15,282                          | 13,719                          | 12,028                          | 7,250                           | 1,107                           | Total from each year's litters that have been bred (to date)                           |
| % Complement Bred (to date)                                                                         | 9.9%           | 10.1%            | 9.8%           | 9.9%           | 10.6%                           | 10.8%                           | 11.1%                           | 10.9%                           | 9.9%                            | 5.8%                            | 0.9%                            | % of each year's litters that have been bred (to date)                                 |
| Complement Bitches in Conformation                                                                  | 5,123          | 4,638            | 4,453          | 4,140          | 4,017                           | 3,785                           | 3,562                           | 3,355                           | 3,246                           | 3,152                           | 1,808                           | # Bitches from each year's litters in Conformation (to date)                           |
| Complement Dogs in Conformation                                                                     | 3,916          | 3,675            | 3,568          | 3,252          | 3,183                           | 2,842                           | 2,723                           | 2,470                           | 2,429                           | 2,282                           | 1,438                           | # Males from each year's litters in Conformation (to date)                             |
| Total Complement in Conformation (to date)                                                          | 9,039          | 8,313            | 8,021          | 7,392          | 7,200                           | 6,627                           | 6,285                           | 5,825                           | 5,675                           | 5,434                           | 3,246                           | Total from each year's litters in Conformation (to date)                               |
| % Complement in Conformation (to date)                                                              | 2.5%           | 2.7%             | 3.2%           | 3.5%           | 4.0%                            | 4.3%                            | 4.6%                            | 4.6%                            | 4.7%                            | 4.4%                            | 2.6%                            | % of each year's litters in Conformation (to date)                                     |
| Total Complement in Companion (to date)                                                             | 591            | 585              | 553            | 517            | 490                             | 442                             | 397                             | 373                             | 299                             | 168                             | 18                              | Total from each year's litters in Companion (to date)                                  |
| % Complement in Companion (to date)                                                                 | 0.16%          | 0.19%            | 0.22%          | 0.24%          | 0.27%                           | 0.29%                           | 0.29%                           | 0.30%                           | 0.25%                           | 0.14%                           | 0.01%                           | % of each year's litters in Companion (to date)                                        |
| Total Complement Placing in Performance (to date)                                                   | 44             | 49               | 68             | 76             | 110                             | 113                             | 123                             | 110                             | 101                             | 75                              | 9                               | Total from each year's litters placing in Performance (to date)                        |
| % Complement Placing in Performance (to date)                                                       | 0.0%           | 0.0%             | 0.0%           | 0.0%           | 0.1%                            | 0.1%                            | 0.1%                            | 0.1%                            | 0.1%                            | 0.1%                            | 0.0%                            | % of each year's litters placing in Performance (to date)                              |
| AKC Dog Registrations                                                                               | 143,313        | 126,148          | 100,388        | 88,208         | 75,483                          | 65,671                          | 59,351                          | 54,626                          | 53,267                          | 53,103                          | 53,142                          | # Registered from AKC Litters during each year                                         |
| FSS Registrations                                                                                   | -              | -                | -              | -              | -                               | -                               | -                               | -                               | -                               | -                               | -                               | # of FSS Dog Registrations each year                                                   |
| Conditional Registrations                                                                           | 1,288          | 1,017            | 735            | 614            | 512                             | 476                             | 575                             | 445                             | 517                             | 487                             | 406                             | # of Conditional Registrations each year                                               |
| Open Registrations                                                                                  | 104            | 2                | -              | 7              | 16                              | -                               | 1                               | -                               | -                               | -                               | -                               | # of Open Registrations each year                                                      |
| Foreign Registrations                                                                               | 980            | 983              | 921            | 828            | 920                             | 813                             | 833                             | 902                             | 1,123                           | 1,292                           | 1,543                           | # of Foreign-born Registrations each year                                              |
| Total Dogs Registered                                                                               | 145,685        | 128,150          | 102,044        | 89,657         | 76,931                          | 66,960                          | 60,760                          | 55,973                          | 54,907                          | 54,882                          | 55,091                          | Total Dog Registrations each year                                                      |
| Unique Bitches Bred (each year)                                                                     | 90,847         | 83,031           | 69,395         | 58,027         | 49,450                          | 42,096                          | 37,267                          | 33,942                          | 32,223                          | 31,249                          | 30,799                          | Unique # bitches bred each year                                                        |
| Unique Dogs Bred (each year)                                                                        | 55,568         | 51,445           | 43,228         | 36,235         | 30,586                          | 26,117                          | 22,865                          | 20,620                          | 19,306                          | 18,275                          | 17,756                          | Unique # males bred each year                                                          |
| Total Bred (each year)                                                                              | 146,415        | 134,476          | 112,623        | 94,262         | 80,036                          | 68,213                          | 60,132                          | 54,562                          | 51,529                          | 49,524                          | 48,555                          | Unique # bred each year                                                                |
| Unique Bitches in Conformation (each year)                                                          | 11,431         | 10,959           | 10,073         | 9,596          | 9,264                           | 8,757                           | 8,251                           | 7,966                           | 7,489                           | 7,286                           | 7,167                           | Unique # of bitches in Conformation each year                                          |
| Unique Dogs in Conformation (each year)                                                             | 9,649          | 9,015            | 8,703          | 8,255          | 7,964                           | 7,496                           | 7,052                           | 6,541                           | 6,167                           | 5,947                           | 5,753                           | Unique # of males in Conformation each year                                            |
| Total Unique in Conformation (each year)                                                            | 21,080         | 19,974           | 18,776         | 17,851         | 17,228                          | 16,253                          | 15,303                          | 14,507                          | 13,656                          | 13,233                          | 12,920                          | Unique # in Conformation each year                                                     |
| % Change Conformation                                                                               |                | -5.2%            | -6.0%          | -4.9%          | -3.5%                           | -5.7%                           | -5.8%                           | -5.2%                           | -5.9%                           | -3.1%                           |                                 | YOY % Change Conformation total dogs                                                   |
|                                                                                                     | 1.000          | 1.142            | 4.000          | 4 202          | 4.450                           | 1.100                           | 4 475                           | 4.462                           | 4.052                           | 1.022                           | 1.025                           |                                                                                        |
| Unique Bitches in Companion (each year)                                                             | 1,083<br>1.285 | 1,140<br>1,305   | 1,099          | 1,208          | 1,153                           | 1,169                           | 1,175                           | 1,119                           | 1,059                           | 1,039                           | 1,026                           | Unique # of bitches in Companion each year<br>Unique # of males in Companion each year |
| Unique Dogs in Companion (each year) Total Unique in Companion (each year)                          | 2,368          | 2,445            | 1,342<br>2,441 | 1,411<br>2,619 | 1,463<br>2,616                  | 1,474<br>2,643                  | 1,453<br>2,628                  | 1,345<br>2,464                  | 1,282<br>2,341                  | 1,233<br>2,272                  | 2,304                           | Unique # of males in companion each year<br>Unique # in Companion each year            |
| % Change Companion                                                                                  | 2,308          | 3.3%             | -0.2%          | 7.3%           | -0.1%                           | 2,643                           | -0.6%                           | -6.2%                           | -5.0%                           | -2.9%                           | 2,304                           | YOY % Change Companion total dogs                                                      |
| Unique Bitches Placing in Performance (each year)                                                   | 12             | 10               | 11             | 10             | 15                              | 33                              | 61                              | 89                              | 90                              | 148                             | 233                             | Unique # of bitches placing in Performance each year                                   |
| Unique Bitches Placing in Performance (each year)<br>Unique Dogs Placing in Performance (each year) | 33             | 32               | 25             | 10             | 15                              | 42                              | 73                              | 89<br>95                        | 90                              | 148                             | 233                             | Unique # of males placing in Performance each year                                     |
| Total Unique Placing in Performance (each year)                                                     | 45             | 42               | 36             | 26             | 30                              | 75                              | 134                             | 184                             | 205                             | 325                             | 528                             | Unique # placing in Performance each year                                              |
| % Change Performance                                                                                |                | -6.7%            | -14.3%         | -27.8%         | 15.4%                           | 150.0%                          | 78.7%                           | 37.3%                           | 11.4%                           | 58.5%                           | 62.5%                           | YOY % Change Performance total dogs placing                                            |
| % Change YOY                                                                                        | 2008           | 2009             | 2010           | 2011           | 2012                            | 2013                            | 2014                            | 2015                            | 2016                            | 2017                            | 2018                            |                                                                                        |
| Registered Litters                                                                                  | N/A            | -14.9%           | -16.7%         | -16.0%         | -14.3%                          | -14.6%                          | -10.4%                          | -8.7%                           | -4.3%                           | 0.2%                            | -0.4%                           | These %'s are calculated to show the change                                            |
|                                                                                                     | N/A            | -15.1%<br>-12.0% | -17.2%         | -16.3%         | -14.9%                          | -14.5%                          | -10.6%                          | -8.4%                           | -3.3%                           | 1.8%                            | 0.2%                            | each year from the previous year.                                                      |
| Litter Complement                                                                                   |                | -17.0%           | -20.4%         | -12.1%         | -14.2%                          | -13.0%                          | 0.0%                            | -7.9%                           | -1.9%                           | 0.0%                            | 0.4%                            |                                                                                        |
| Litter Complement<br>Registered Dogs                                                                | N/A            |                  |                |                |                                 |                                 |                                 |                                 |                                 |                                 |                                 |                                                                                        |
| Registered Dogs<br>% Change Relative 2008                                                           | 2008           | 2009             | 2010           | 2011           | 2012                            | 2013                            | 2014                            | 2015                            | 2016                            | 2017                            | 2018                            |                                                                                        |
| Registered Dogs                                                                                     |                |                  |                |                | <b>2012</b><br>-49.0%<br>-49.9% | <b>2013</b><br>-56.4%<br>-57.2% | <b>2014</b><br>-60.9%<br>-61.7% | <b>2015</b><br>-64.3%<br>-64.9% | <b>2016</b><br>-65.8%<br>-66.1% | <b>2017</b><br>-65.8%<br>-65.4% | <b>2018</b><br>-65.9%<br>-65.4% | These %'s are calculated to show the change                                            |