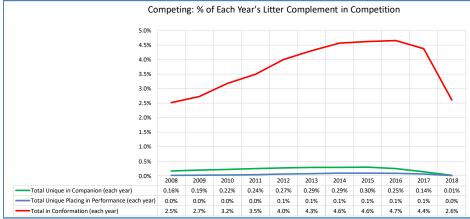

| Toy Group                                                                                           |                |                  |                |                |                                 |                                 |                                 |                                 |                                 |                                 |                                 |                                                                                        |
|-----------------------------------------------------------------------------------------------------|----------------|------------------|----------------|----------------|---------------------------------|---------------------------------|---------------------------------|---------------------------------|---------------------------------|---------------------------------|---------------------------------|----------------------------------------------------------------------------------------|
| Metric                                                                                              | 2008           | 2009             | 2010           | 2011           | 2012                            | 2013                            | 2014                            | 2015                            | 2016                            | 2017                            | 2018                            | Notes                                                                                  |
| Registered Litters                                                                                  | 107,893        | 91,852           | 76,522         | 64,275         | 55,066                          | 47,039                          | 42,162                          | 38,506                          | 36,867                          | 36,940                          | 36,808                          | # AKC litters registered each year                                                     |
| Litter Complement                                                                                   | 359,262        | 304,859          | 252,559        | 211,495        | 180,080                         | 153,919                         | 137,629                         | 126,068                         | 121,932                         | 124,176                         | 124,409                         | # Pups in each year's litters (known as the "Complement")                              |
| Average Complement                                                                                  | 3.33           | 3.32             | 3.30           | 3.29           | 3.27                            | 3.27                            | 3.26                            | 3.27                            | 3.31                            | 3.36                            | 3.38                            | Average # of pups per litter                                                           |
| Individually Registered Pups (to date)                                                              | 129,078        | 104,238          | 84,954         | 74,836         | 63,622                          | 56,593                          | 53,037                          | 49,348                          | 48,353                          | 48,293                          | 34,528                          | # Pups from each year's litters individually registered (to date)                      |
| Actual Return Rate (to date)                                                                        | 35.9%          | 34.2%            | 33.6%          | 35.4%          | 35.3%                           | 36.8%                           | 38.5%                           | 39.1%                           | 39.7%                           | 38.9%                           | 27.8%                           | % Pups from each year's litters individually registered (to date)                      |
| Limited Registrations (to date)                                                                     | 13,479         | 12,181           | 10,419         | 10,293         | 9,739                           | 9,387                           | 9,846                           | 10,518                          | 11,128                          | 12,062                          | 9,786                           | # Limited Registrations from each year's litters (to date)                             |
| % Complement Registered Limited (to date)                                                           | 3.8%           | 4.0%             | 4.1%           | 4.9%           | 5.4%                            | 6.1%                            | 7.2%                            | 8.3%                            | 9.1%                            | 9.7%                            | 7.9%                            |                                                                                        |
| Revoked Limited (to date)                                                                           | 116            | 135              | 94             | 98             | 97                              | 73                              | 64                              | 88                              | 63                              | 70                              | 29                              | # Revoked Limited Dogs from each year's litters (to date)                              |
| Litters from Revoked Limited (to date)                                                              | 115            | 128              | 93             | 92             | 94                              | 73                              | 63                              | 86                              | 61                              | 68                              | 29                              |                                                                                        |
| Complement Bitches Bred                                                                             | 22.832         | 19.841           | 15.982         | 13,634         | 12,619                          | 10,963                          | 10,183                          | 9,098                           | 8,011                           | 4,486                           | 642                             | Bitches from each year's litters that have been bred (to date)                         |
| Complement Dogs Bred                                                                                | 12,842         | 10,976           | 8,871          | 7,406          | 6,521                           | 5,660                           | 5,099                           | 4,621                           | 4,017                           | 2,764                           | 465                             | Males from each year's litters that have been bred (to date)                           |
| Total Complement Bred (to date)                                                                     | 35,674         | 30,817           | 24,853         | 21,040         | 19,140                          | 16,623                          | 15,282                          | 13,719                          | 12,028                          | 7,250                           | 1,107                           | Total from each year's litters that have been bred (to date)                           |
| % Complement Bred (to date)                                                                         | 9.9%           | 10.1%            | 9.8%           | 9.9%           | 10.6%                           | 10.8%                           | 11.1%                           | 10.9%                           | 9.9%                            | 5.8%                            | 0.9%                            | % of each year's litters that have been bred (to date)                                 |
| Complement Bitches in Conformation                                                                  | 5,123          | 4,638            | 4,453          | 4,140          | 4,017                           | 3,785                           | 3,562                           | 3,355                           | 3,246                           | 3,152                           | 1,808                           | # Bitches from each year's litters in Conformation (to date)                           |
| Complement Dogs in Conformation                                                                     | 3,916          | 3,675            | 3,568          | 3,252          | 3,183                           | 2,842                           | 2,723                           | 2,470                           | 2,429                           | 2,282                           | 1,438                           | # Males from each year's litters in Conformation (to date)                             |
| Total Complement in Conformation (to date)                                                          | 9,039          | 8,313            | 8,021          | 7,392          | 7,200                           | 6,627                           | 6,285                           | 5,825                           | 5,675                           | 5,434                           | 3,246                           | Total from each year's litters in Conformation (to date)                               |
| % Complement in Conformation (to date)                                                              | 2.5%           | 2.7%             | 3.2%           | 3.5%           | 4.0%                            | 4.3%                            | 4.6%                            | 4.6%                            | 4.7%                            | 4.4%                            | 2.6%                            | % of each year's litters in Conformation (to date)                                     |
| Total Complement in Companion (to date)                                                             | 591            | 585              | 553            | 517            | 490                             | 442                             | 397                             | 373                             | 299                             | 168                             | 18                              | Total from each year's litters in Companion (to date)                                  |
| % Complement in Companion (to date)                                                                 | 0.16%          | 0.19%            | 0.22%          | 0.24%          | 0.27%                           | 0.29%                           | 0.29%                           | 0.30%                           | 0.25%                           | 0.14%                           | 0.01%                           | % of each year's litters in Companion (to date)                                        |
| Total Complement Placing in Performance (to date)                                                   | 44             | 49               | 68             | 76             | 110                             | 113                             | 123                             | 110                             | 101                             | 75                              | 9                               | Total from each year's litters placing in Performance (to date)                        |
| % Complement Placing in Performance (to date)                                                       | 0.0%           | 0.0%             | 0.0%           | 0.0%           | 0.1%                            | 0.1%                            | 0.1%                            | 0.1%                            | 0.1%                            | 0.1%                            | 0.0%                            | % of each year's litters placing in Performance (to date)                              |
| AKC Dog Registrations                                                                               | 143,313        | 126,148          | 100,388        | 88,208         | 75,483                          | 65,671                          | 59,351                          | 54,626                          | 53,267                          | 53,103                          | 53,142                          | # Registered from AKC Litters during each year                                         |
| FSS Registrations                                                                                   | -              | -                | -              | -              | -                               | -                               | -                               | -                               | -                               | -                               | -                               | # of FSS Dog Registrations each year                                                   |
| Conditional Registrations                                                                           | 1,288          | 1,017            | 735            | 614            | 512                             | 476                             | 575                             | 445                             | 517                             | 487                             | 406                             | # of Conditional Registrations each year                                               |
| Open Registrations                                                                                  | 104            | 2                | -              | 7              | 16                              | -                               | 1                               | -                               | -                               | -                               | -                               | # of Open Registrations each year                                                      |
| Foreign Registrations                                                                               | 980            | 983              | 921            | 828            | 920                             | 813                             | 833                             | 902                             | 1,123                           | 1,292                           | 1,543                           | # of Foreign-born Registrations each year                                              |
| Total Dogs Registered                                                                               | 145,685        | 128,150          | 102,044        | 89,657         | 76,931                          | 66,960                          | 60,760                          | 55,973                          | 54,907                          | 54,882                          | 55,091                          | Total Dog Registrations each year                                                      |
| Unique Bitches Bred (each year)                                                                     | 90,847         | 83,031           | 69,395         | 58,027         | 49,450                          | 42,096                          | 37,267                          | 33,942                          | 32,223                          | 31,249                          | 30,799                          | Unique # bitches bred each year                                                        |
| Unique Dogs Bred (each year)                                                                        | 55,568         | 51,445           | 43,228         | 36,235         | 30,586                          | 26,117                          | 22,865                          | 20,620                          | 19,306                          | 18,275                          | 17,756                          | Unique # males bred each year                                                          |
| Total Bred (each year)                                                                              | 146,415        | 134,476          | 112,623        | 94,262         | 80,036                          | 68,213                          | 60,132                          | 54,562                          | 51,529                          | 49,524                          | 48,555                          | Unique # bred each year                                                                |
| Unique Bitches in Conformation (each year)                                                          | 11,431         | 10,959           | 10,073         | 9,596          | 9,264                           | 8,757                           | 8,251                           | 7,966                           | 7,489                           | 7,286                           | 7,167                           | Unique # of bitches in Conformation each year                                          |
| Unique Dogs in Conformation (each year)                                                             | 9,649          | 9,015            | 8,703          | 8,255          | 7,964                           | 7,496                           | 7,052                           | 6,541                           | 6,167                           | 5,947                           | 5,753                           | Unique # of males in Conformation each year                                            |
| Total Unique in Conformation (each year)                                                            | 21,080         | 19,974           | 18,776         | 17,851         | 17,228                          | 16,253                          | 15,303                          | 14,507                          | 13,656                          | 13,233                          | 12,920                          | Unique # in Conformation each year                                                     |
| % Change Conformation                                                                               |                | -5.2%            | -6.0%          | -4.9%          | -3.5%                           | -5.7%                           | -5.8%                           | -5.2%                           | -5.9%                           | -3.1%                           |                                 | YOY % Change Conformation total dogs                                                   |
|                                                                                                     | 1.000          | 1.142            | 4.000          | 4 202          | 4.450                           | 1.100                           | 4 475                           | 4.462                           | 4.052                           | 1.022                           | 1.025                           |                                                                                        |
| Unique Bitches in Companion (each year)                                                             | 1,083<br>1.285 | 1,140<br>1,305   | 1,099          | 1,208          | 1,153                           | 1,169                           | 1,175                           | 1,119                           | 1,059                           | 1,039                           | 1,026                           | Unique # of bitches in Companion each year<br>Unique # of males in Companion each year |
| Unique Dogs in Companion (each year) Total Unique in Companion (each year)                          | 2,368          | 2,445            | 1,342<br>2,441 | 1,411<br>2,619 | 1,463<br>2,616                  | 1,474<br>2,643                  | 1,453<br>2,628                  | 1,345<br>2,464                  | 1,282<br>2,341                  | 1,233<br>2,272                  | 2,304                           | Unique # of males in companion each year<br>Unique # in Companion each year            |
| % Change Companion                                                                                  | 2,308          | 3.3%             | -0.2%          | 7.3%           | -0.1%                           | 2,643                           | -0.6%                           | -6.2%                           | -5.0%                           | -2.9%                           | 2,304                           | YOY % Change Companion total dogs                                                      |
| Unique Bitches Placing in Performance (each year)                                                   | 12             | 10               | 11             | 10             | 15                              | 33                              | 61                              | 89                              | 90                              | 148                             | 233                             | Unique # of bitches placing in Performance each year                                   |
| Unique Bitches Placing in Performance (each year)<br>Unique Dogs Placing in Performance (each year) | 33             | 32               | 25             | 10             | 15                              | 42                              | 73                              | 89<br>95                        | 90                              | 148                             | 233                             | Unique # of males placing in Performance each year                                     |
| Total Unique Placing in Performance (each year)                                                     | 45             | 42               | 36             | 26             | 30                              | 75                              | 134                             | 184                             | 205                             | 325                             | 528                             | Unique # placing in Performance each year                                              |
| % Change Performance                                                                                |                | -6.7%            | -14.3%         | -27.8%         | 15.4%                           | 150.0%                          | 78.7%                           | 37.3%                           | 11.4%                           | 58.5%                           | 62.5%                           | YOY % Change Performance total dogs placing                                            |
| % Change YOY                                                                                        | 2008           | 2009             | 2010           | 2011           | 2012                            | 2013                            | 2014                            | 2015                            | 2016                            | 2017                            | 2018                            |                                                                                        |
| Registered Litters                                                                                  | N/A            | -14.9%           | -16.7%         | -16.0%         | -14.3%                          | -14.6%                          | -10.4%                          | -8.7%                           | -4.3%                           | 0.2%                            | -0.4%                           | These %'s are calculated to show the change                                            |
|                                                                                                     | N/A            | -15.1%<br>-12.0% | -17.2%         | -16.3%         | -14.9%                          | -14.5%                          | -10.6%                          | -8.4%                           | -3.3%                           | 1.8%                            | 0.2%                            | each year from the previous year.                                                      |
| Litter Complement                                                                                   |                | -17.0%           | -20.4%         | -12.1%         | -14.2%                          | -13.0%                          | 0.0%                            | -7.9%                           | -1.9%                           | 0.0%                            | 0.4%                            |                                                                                        |
| Litter Complement<br>Registered Dogs                                                                | N/A            |                  |                |                |                                 |                                 |                                 |                                 |                                 |                                 |                                 |                                                                                        |
| Registered Dogs<br>% Change Relative 2008                                                           | 2008           | 2009             | 2010           | 2011           | 2012                            | 2013                            | 2014                            | 2015                            | 2016                            | 2017                            | 2018                            |                                                                                        |
| Registered Dogs                                                                                     |                |                  |                |                | <b>2012</b><br>-49.0%<br>-49.9% | <b>2013</b><br>-56.4%<br>-57.2% | <b>2014</b><br>-60.9%<br>-61.7% | <b>2015</b><br>-64.3%<br>-64.9% | <b>2016</b><br>-65.8%<br>-66.1% | <b>2017</b><br>-65.8%<br>-65.4% | <b>2018</b><br>-65.9%<br>-65.4% | These %'s are calculated to show the change                                            |