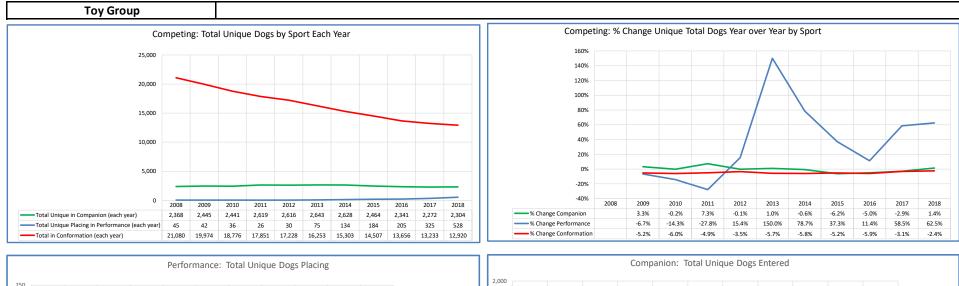

| Toy Group                                                                                           |                |                  |                |                |                                 |                                 |                                 |                                 |                                 |                                 |                                 |                                                                                        |
|-----------------------------------------------------------------------------------------------------|----------------|------------------|----------------|----------------|---------------------------------|---------------------------------|---------------------------------|---------------------------------|---------------------------------|---------------------------------|---------------------------------|----------------------------------------------------------------------------------------|
| Metric                                                                                              | 2008           | 2009             | 2010           | 2011           | 2012                            | 2013                            | 2014                            | 2015                            | 2016                            | 2017                            | 2018                            | Notes                                                                                  |
| Registered Litters                                                                                  | 107,893        | 91,852           | 76,522         | 64,275         | 55,066                          | 47,039                          | 42,162                          | 38,506                          | 36,867                          | 36,940                          | 36,808                          | # AKC litters registered each year                                                     |
| Litter Complement                                                                                   | 359,262        | 304,859          | 252,559        | 211,495        | 180,080                         | 153,919                         | 137,629                         | 126,068                         | 121,932                         | 124,176                         | 124,409                         | # Pups in each year's litters (known as the "Complement")                              |
| Average Complement                                                                                  | 3.33           | 3.32             | 3.30           | 3.29           | 3.27                            | 3.27                            | 3.26                            | 3.27                            | 3.31                            | 3.36                            | 3.38                            | Average # of pups per litter                                                           |
| Individually Registered Pups (to date)                                                              | 129,078        | 104,238          | 84,954         | 74,836         | 63,622                          | 56,593                          | 53,037                          | 49,348                          | 48,353                          | 48,293                          | 34,528                          | # Pups from each year's litters individually registered (to date)                      |
| Actual Return Rate (to date)                                                                        | 35.9%          | 34.2%            | 33.6%          | 35.4%          | 35.3%                           | 36.8%                           | 38.5%                           | 39.1%                           | 39.7%                           | 38.9%                           | 27.8%                           | % Pups from each year's litters individually registered (to date)                      |
| Limited Registrations (to date)                                                                     | 13,479         | 12,181           | 10,419         | 10,293         | 9,739                           | 9,387                           | 9,846                           | 10,518                          | 11,128                          | 12,062                          | 9,786                           | # Limited Registrations from each year's litters (to date)                             |
| % Complement Registered Limited (to date)                                                           | 3.8%           | 4.0%             | 4.1%           | 4.9%           | 5.4%                            | 6.1%                            | 7.2%                            | 8.3%                            | 9.1%                            | 9.7%                            | 7.9%                            |                                                                                        |
| Revoked Limited (to date)                                                                           | 116            | 135              | 94             | 98             | 97                              | 73                              | 64                              | 88                              | 63                              | 70                              | 29                              | # Revoked Limited Dogs from each year's litters (to date)                              |
| Litters from Revoked Limited (to date)                                                              | 115            | 128              | 93             | 92             | 94                              | 73                              | 63                              | 86                              | 61                              | 68                              | 29                              |                                                                                        |
| Complement Bitches Bred                                                                             | 22.832         | 19.841           | 15.982         | 13,634         | 12,619                          | 10,963                          | 10,183                          | 9,098                           | 8,011                           | 4,486                           | 642                             | Bitches from each year's litters that have been bred (to date)                         |
| Complement Dogs Bred                                                                                | 12,842         | 10,976           | 8,871          | 7,406          | 6,521                           | 5,660                           | 5,099                           | 4,621                           | 4,017                           | 2,764                           | 465                             | Males from each year's litters that have been bred (to date)                           |
| Total Complement Bred (to date)                                                                     | 35,674         | 30,817           | 24,853         | 21,040         | 19,140                          | 16,623                          | 15,282                          | 13,719                          | 12,028                          | 7,250                           | 1,107                           | Total from each year's litters that have been bred (to date)                           |
| % Complement Bred (to date)                                                                         | 9.9%           | 10.1%            | 9.8%           | 9.9%           | 10.6%                           | 10.8%                           | 11.1%                           | 10.9%                           | 9.9%                            | 5.8%                            | 0.9%                            | % of each year's litters that have been bred (to date)                                 |
| Complement Bitches in Conformation                                                                  | 5,123          | 4,638            | 4,453          | 4,140          | 4,017                           | 3,785                           | 3,562                           | 3,355                           | 3,246                           | 3,152                           | 1,808                           | # Bitches from each year's litters in Conformation (to date)                           |
| Complement Dogs in Conformation                                                                     | 3,916          | 3,675            | 3,568          | 3,252          | 3,183                           | 2,842                           | 2,723                           | 2,470                           | 2,429                           | 2,282                           | 1,438                           | # Males from each year's litters in Conformation (to date)                             |
| Total Complement in Conformation (to date)                                                          | 9,039          | 8,313            | 8,021          | 7,392          | 7,200                           | 6,627                           | 6,285                           | 5,825                           | 5,675                           | 5,434                           | 3,246                           | Total from each year's litters in Conformation (to date)                               |
| % Complement in Conformation (to date)                                                              | 2.5%           | 2.7%             | 3.2%           | 3.5%           | 4.0%                            | 4.3%                            | 4.6%                            | 4.6%                            | 4.7%                            | 4.4%                            | 2.6%                            | % of each year's litters in Conformation (to date)                                     |
| Total Complement in Companion (to date)                                                             | 591            | 585              | 553            | 517            | 490                             | 442                             | 397                             | 373                             | 299                             | 168                             | 18                              | Total from each year's litters in Companion (to date)                                  |
| % Complement in Companion (to date)                                                                 | 0.16%          | 0.19%            | 0.22%          | 0.24%          | 0.27%                           | 0.29%                           | 0.29%                           | 0.30%                           | 0.25%                           | 0.14%                           | 0.01%                           | % of each year's litters in Companion (to date)                                        |
| Total Complement Placing in Performance (to date)                                                   | 44             | 49               | 68             | 76             | 110                             | 113                             | 123                             | 110                             | 101                             | 75                              | 9                               | Total from each year's litters placing in Performance (to date)                        |
| % Complement Placing in Performance (to date)                                                       | 0.0%           | 0.0%             | 0.0%           | 0.0%           | 0.1%                            | 0.1%                            | 0.1%                            | 0.1%                            | 0.1%                            | 0.1%                            | 0.0%                            | % of each year's litters placing in Performance (to date)                              |
| AKC Dog Registrations                                                                               | 143,313        | 126,148          | 100,388        | 88,208         | 75,483                          | 65,671                          | 59,351                          | 54,626                          | 53,267                          | 53,103                          | 53,142                          | # Registered from AKC Litters during each year                                         |
| FSS Registrations                                                                                   | -              | -                | -              | -              | -                               | -                               | -                               | -                               | -                               | -                               | -                               | # of FSS Dog Registrations each year                                                   |
| Conditional Registrations                                                                           | 1,288          | 1,017            | 735            | 614            | 512                             | 476                             | 575                             | 445                             | 517                             | 487                             | 406                             | # of Conditional Registrations each year                                               |
| Open Registrations                                                                                  | 104            | 2                | -              | 7              | 16                              | -                               | 1                               | -                               | -                               | -                               | -                               | # of Open Registrations each year                                                      |
| Foreign Registrations                                                                               | 980            | 983              | 921            | 828            | 920                             | 813                             | 833                             | 902                             | 1,123                           | 1,292                           | 1,543                           | # of Foreign-born Registrations each year                                              |
| Total Dogs Registered                                                                               | 145,685        | 128,150          | 102,044        | 89,657         | 76,931                          | 66,960                          | 60,760                          | 55,973                          | 54,907                          | 54,882                          | 55,091                          | Total Dog Registrations each year                                                      |
| Unique Bitches Bred (each year)                                                                     | 90,847         | 83,031           | 69,395         | 58,027         | 49,450                          | 42,096                          | 37,267                          | 33,942                          | 32,223                          | 31,249                          | 30,799                          | Unique # bitches bred each year                                                        |
| Unique Dogs Bred (each year)                                                                        | 55,568         | 51,445           | 43,228         | 36,235         | 30,586                          | 26,117                          | 22,865                          | 20,620                          | 19,306                          | 18,275                          | 17,756                          | Unique # males bred each year                                                          |
| Total Bred (each year)                                                                              | 146,415        | 134,476          | 112,623        | 94,262         | 80,036                          | 68,213                          | 60,132                          | 54,562                          | 51,529                          | 49,524                          | 48,555                          | Unique # bred each year                                                                |
| Unique Bitches in Conformation (each year)                                                          | 11,431         | 10,959           | 10,073         | 9,596          | 9,264                           | 8,757                           | 8,251                           | 7,966                           | 7,489                           | 7,286                           | 7,167                           | Unique # of bitches in Conformation each year                                          |
| Unique Dogs in Conformation (each year)                                                             | 9,649          | 9,015            | 8,703          | 8,255          | 7,964                           | 7,496                           | 7,052                           | 6,541                           | 6,167                           | 5,947                           | 5,753                           | Unique # of males in Conformation each year                                            |
| Total Unique in Conformation (each year)                                                            | 21,080         | 19,974           | 18,776         | 17,851         | 17,228                          | 16,253                          | 15,303                          | 14,507                          | 13,656                          | 13,233                          | 12,920                          | Unique # in Conformation each year                                                     |
| % Change Conformation                                                                               |                | -5.2%            | -6.0%          | -4.9%          | -3.5%                           | -5.7%                           | -5.8%                           | -5.2%                           | -5.9%                           | -3.1%                           |                                 | YOY % Change Conformation total dogs                                                   |
|                                                                                                     | 1.000          | 1.142            | 4.000          | 4 202          | 4.450                           | 1.100                           | 4 475                           | 4.462                           | 4.052                           | 1.022                           | 1.025                           |                                                                                        |
| Unique Bitches in Companion (each year)                                                             | 1,083<br>1.285 | 1,140<br>1,305   | 1,099          | 1,208          | 1,153                           | 1,169                           | 1,175                           | 1,119                           | 1,059                           | 1,039                           | 1,026                           | Unique # of bitches in Companion each year<br>Unique # of males in Companion each year |
| Unique Dogs in Companion (each year) Total Unique in Companion (each year)                          | 2,368          | 2,445            | 1,342<br>2,441 | 1,411<br>2,619 | 1,463<br>2,616                  | 1,474<br>2,643                  | 1,453<br>2,628                  | 1,345<br>2,464                  | 1,282<br>2,341                  | 1,233<br>2,272                  | 2,304                           | Unique # of males in companion each year<br>Unique # in Companion each year            |
| % Change Companion                                                                                  | 2,308          | 3.3%             | -0.2%          | 7.3%           | -0.1%                           | 2,643                           | -0.6%                           | -6.2%                           | -5.0%                           | -2.9%                           | 2,304                           | YOY % Change Companion total dogs                                                      |
| Unique Bitches Placing in Performance (each year)                                                   | 12             | 10               | 11             | 10             | 15                              | 33                              | 61                              | 89                              | 90                              | 148                             | 233                             | Unique # of bitches placing in Performance each year                                   |
| Unique Bitches Placing in Performance (each year)<br>Unique Dogs Placing in Performance (each year) | 33             | 32               | 25             | 10             | 15                              | 42                              | 73                              | 89<br>95                        | 90                              | 148                             | 233                             | Unique # of males placing in Performance each year                                     |
| Total Unique Placing in Performance (each year)                                                     | 45             | 42               | 36             | 26             | 30                              | 75                              | 134                             | 184                             | 205                             | 325                             | 528                             | Unique # placing in Performance each year                                              |
| % Change Performance                                                                                |                | -6.7%            | -14.3%         | -27.8%         | 15.4%                           | 150.0%                          | 78.7%                           | 37.3%                           | 11.4%                           | 58.5%                           | 62.5%                           | YOY % Change Performance total dogs placing                                            |
| % Change YOY                                                                                        | 2008           | 2009             | 2010           | 2011           | 2012                            | 2013                            | 2014                            | 2015                            | 2016                            | 2017                            | 2018                            |                                                                                        |
| Registered Litters                                                                                  | N/A            | -14.9%           | -16.7%         | -16.0%         | -14.3%                          | -14.6%                          | -10.4%                          | -8.7%                           | -4.3%                           | 0.2%                            | -0.4%                           | These %'s are calculated to show the change                                            |
|                                                                                                     | N/A            | -15.1%<br>-12.0% | -17.2%         | -16.3%         | -14.9%                          | -14.5%                          | -10.6%                          | -8.4%                           | -3.3%                           | 1.8%                            | 0.2%                            | each year from the previous year.                                                      |
| Litter Complement                                                                                   |                | -17.0%           | -20.4%         | -12.1%         | -14.2%                          | -13.0%                          | 0.0%                            | -7.9%                           | -1.9%                           | 0.0%                            | 0.4%                            |                                                                                        |
| Litter Complement<br>Registered Dogs                                                                | N/A            |                  |                |                |                                 |                                 |                                 |                                 |                                 |                                 |                                 |                                                                                        |
| Registered Dogs<br>% Change Relative 2008                                                           | 2008           | 2009             | 2010           | 2011           | 2012                            | 2013                            | 2014                            | 2015                            | 2016                            | 2017                            | 2018                            |                                                                                        |
| Registered Dogs                                                                                     |                |                  |                |                | <b>2012</b><br>-49.0%<br>-49.9% | <b>2013</b><br>-56.4%<br>-57.2% | <b>2014</b><br>-60.9%<br>-61.7% | <b>2015</b><br>-64.3%<br>-64.9% | <b>2016</b><br>-65.8%<br>-66.1% | <b>2017</b><br>-65.8%<br>-65.4% | <b>2018</b><br>-65.9%<br>-65.4% | These %'s are calculated to show the change                                            |