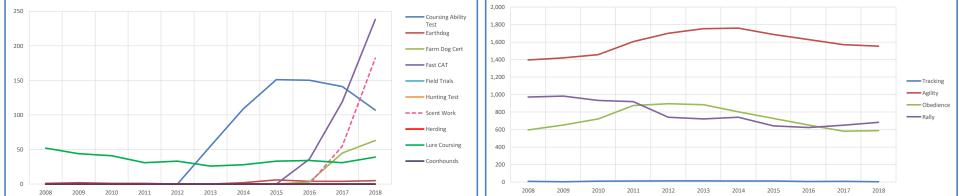

| Toy Group                                                                                           |                |                  |                |                |                                 |                                 |                                 |                                 |                                 |                                 |                                 |                                                                                        |
|-----------------------------------------------------------------------------------------------------|----------------|------------------|----------------|----------------|---------------------------------|---------------------------------|---------------------------------|---------------------------------|---------------------------------|---------------------------------|---------------------------------|----------------------------------------------------------------------------------------|
| Metric                                                                                              | 2008           | 2009             | 2010           | 2011           | 2012                            | 2013                            | 2014                            | 2015                            | 2016                            | 2017                            | 2018                            | Notes                                                                                  |
| Registered Litters                                                                                  | 107,893        | 91,852           | 76,522         | 64,275         | 55,066                          | 47,039                          | 42,162                          | 38,506                          | 36,867                          | 36,940                          | 36,808                          | # AKC litters registered each year                                                     |
| Litter Complement                                                                                   | 359,262        | 304,859          | 252,559        | 211,495        | 180,080                         | 153,919                         | 137,629                         | 126,068                         | 121,932                         | 124,176                         | 124,409                         | # Pups in each year's litters (known as the "Complement")                              |
| Average Complement                                                                                  | 3.33           | 3.32             | 3.30           | 3.29           | 3.27                            | 3.27                            | 3.26                            | 3.27                            | 3.31                            | 3.36                            | 3.38                            | Average # of pups per litter                                                           |
| Individually Registered Pups (to date)                                                              | 129,078        | 104,238          | 84,954         | 74,836         | 63,622                          | 56,593                          | 53,037                          | 49,348                          | 48,353                          | 48,293                          | 34,528                          | # Pups from each year's litters individually registered (to date)                      |
| Actual Return Rate (to date)                                                                        | 35.9%          | 34.2%            | 33.6%          | 35.4%          | 35.3%                           | 36.8%                           | 38.5%                           | 39.1%                           | 39.7%                           | 38.9%                           | 27.8%                           | % Pups from each year's litters individually registered (to date)                      |
| Limited Registrations (to date)                                                                     | 13,479         | 12,181           | 10,419         | 10,293         | 9,739                           | 9,387                           | 9,846                           | 10,518                          | 11,128                          | 12,062                          | 9,786                           | # Limited Registrations from each year's litters (to date)                             |
| % Complement Registered Limited (to date)                                                           | 3.8%           | 4.0%             | 4.1%           | 4.9%           | 5.4%                            | 6.1%                            | 7.2%                            | 8.3%                            | 9.1%                            | 9.7%                            | 7.9%                            |                                                                                        |
| Revoked Limited (to date)                                                                           | 116            | 135              | 94             | 98             | 97                              | 73                              | 64                              | 88                              | 63                              | 70                              | 29                              | # Revoked Limited Dogs from each year's litters (to date)                              |
| Litters from Revoked Limited (to date)                                                              | 115            | 128              | 93             | 92             | 94                              | 73                              | 63                              | 86                              | 61                              | 68                              | 29                              |                                                                                        |
| Complement Bitches Bred                                                                             | 22.832         | 19.841           | 15.982         | 13,634         | 12,619                          | 10,963                          | 10,183                          | 9,098                           | 8,011                           | 4,486                           | 642                             | Bitches from each year's litters that have been bred (to date)                         |
| Complement Dogs Bred                                                                                | 12,842         | 10,976           | 8,871          | 7,406          | 6,521                           | 5,660                           | 5,099                           | 4,621                           | 4,017                           | 2,764                           | 465                             | Males from each year's litters that have been bred (to date)                           |
| Total Complement Bred (to date)                                                                     | 35,674         | 30,817           | 24,853         | 21,040         | 19,140                          | 16,623                          | 15,282                          | 13,719                          | 12,028                          | 7,250                           | 1,107                           | Total from each year's litters that have been bred (to date)                           |
| % Complement Bred (to date)                                                                         | 9.9%           | 10.1%            | 9.8%           | 9.9%           | 10.6%                           | 10.8%                           | 11.1%                           | 10.9%                           | 9.9%                            | 5.8%                            | 0.9%                            | % of each year's litters that have been bred (to date)                                 |
| Complement Bitches in Conformation                                                                  | 5,123          | 4,638            | 4,453          | 4,140          | 4,017                           | 3,785                           | 3,562                           | 3,355                           | 3,246                           | 3,152                           | 1,808                           | # Bitches from each year's litters in Conformation (to date)                           |
| Complement Dogs in Conformation                                                                     | 3,916          | 3,675            | 3,568          | 3,252          | 3,183                           | 2,842                           | 2,723                           | 2,470                           | 2,429                           | 2,282                           | 1,438                           | # Males from each year's litters in Conformation (to date)                             |
| Total Complement in Conformation (to date)                                                          | 9,039          | 8,313            | 8,021          | 7,392          | 7,200                           | 6,627                           | 6,285                           | 5,825                           | 5,675                           | 5,434                           | 3,246                           | Total from each year's litters in Conformation (to date)                               |
| % Complement in Conformation (to date)                                                              | 2.5%           | 2.7%             | 3.2%           | 3.5%           | 4.0%                            | 4.3%                            | 4.6%                            | 4.6%                            | 4.7%                            | 4.4%                            | 2.6%                            | % of each year's litters in Conformation (to date)                                     |
| Total Complement in Companion (to date)                                                             | 591            | 585              | 553            | 517            | 490                             | 442                             | 397                             | 373                             | 299                             | 168                             | 18                              | Total from each year's litters in Companion (to date)                                  |
| % Complement in Companion (to date)                                                                 | 0.16%          | 0.19%            | 0.22%          | 0.24%          | 0.27%                           | 0.29%                           | 0.29%                           | 0.30%                           | 0.25%                           | 0.14%                           | 0.01%                           | % of each year's litters in Companion (to date)                                        |
| Total Complement Placing in Performance (to date)                                                   | 44             | 49               | 68             | 76             | 110                             | 113                             | 123                             | 110                             | 101                             | 75                              | 9                               | Total from each year's litters placing in Performance (to date)                        |
| % Complement Placing in Performance (to date)                                                       | 0.0%           | 0.0%             | 0.0%           | 0.0%           | 0.1%                            | 0.1%                            | 0.1%                            | 0.1%                            | 0.1%                            | 0.1%                            | 0.0%                            | % of each year's litters placing in Performance (to date)                              |
| AKC Dog Registrations                                                                               | 143,313        | 126,148          | 100,388        | 88,208         | 75,483                          | 65,671                          | 59,351                          | 54,626                          | 53,267                          | 53,103                          | 53,142                          | # Registered from AKC Litters during each year                                         |
| FSS Registrations                                                                                   | -              | -                | -              | -              | -                               | -                               | -                               | -                               | -                               | -                               | -                               | # of FSS Dog Registrations each year                                                   |
| Conditional Registrations                                                                           | 1,288          | 1,017            | 735            | 614            | 512                             | 476                             | 575                             | 445                             | 517                             | 487                             | 406                             | # of Conditional Registrations each year                                               |
| Open Registrations                                                                                  | 104            | 2                | -              | 7              | 16                              | -                               | 1                               | -                               | -                               | -                               | -                               | # of Open Registrations each year                                                      |
| Foreign Registrations                                                                               | 980            | 983              | 921            | 828            | 920                             | 813                             | 833                             | 902                             | 1,123                           | 1,292                           | 1,543                           | # of Foreign-born Registrations each year                                              |
| Total Dogs Registered                                                                               | 145,685        | 128,150          | 102,044        | 89,657         | 76,931                          | 66,960                          | 60,760                          | 55,973                          | 54,907                          | 54,882                          | 55,091                          | Total Dog Registrations each year                                                      |
| Unique Bitches Bred (each year)                                                                     | 90,847         | 83,031           | 69,395         | 58,027         | 49,450                          | 42,096                          | 37,267                          | 33,942                          | 32,223                          | 31,249                          | 30,799                          | Unique # bitches bred each year                                                        |
| Unique Dogs Bred (each year)                                                                        | 55,568         | 51,445           | 43,228         | 36,235         | 30,586                          | 26,117                          | 22,865                          | 20,620                          | 19,306                          | 18,275                          | 17,756                          | Unique # males bred each year                                                          |
| Total Bred (each year)                                                                              | 146,415        | 134,476          | 112,623        | 94,262         | 80,036                          | 68,213                          | 60,132                          | 54,562                          | 51,529                          | 49,524                          | 48,555                          | Unique # bred each year                                                                |
| Unique Bitches in Conformation (each year)                                                          | 11,431         | 10,959           | 10,073         | 9,596          | 9,264                           | 8,757                           | 8,251                           | 7,966                           | 7,489                           | 7,286                           | 7,167                           | Unique # of bitches in Conformation each year                                          |
| Unique Dogs in Conformation (each year)                                                             | 9,649          | 9,015            | 8,703          | 8,255          | 7,964                           | 7,496                           | 7,052                           | 6,541                           | 6,167                           | 5,947                           | 5,753                           | Unique # of males in Conformation each year                                            |
| Total Unique in Conformation (each year)                                                            | 21,080         | 19,974           | 18,776         | 17,851         | 17,228                          | 16,253                          | 15,303                          | 14,507                          | 13,656                          | 13,233                          | 12,920                          | Unique # in Conformation each year                                                     |
| % Change Conformation                                                                               |                | -5.2%            | -6.0%          | -4.9%          | -3.5%                           | -5.7%                           | -5.8%                           | -5.2%                           | -5.9%                           | -3.1%                           |                                 | YOY % Change Conformation total dogs                                                   |
|                                                                                                     | 1.000          | 1.142            | 4.000          | 4 202          | 4.450                           | 1.100                           | 4 475                           | 4.462                           | 4.052                           | 1.022                           | 1.025                           |                                                                                        |
| Unique Bitches in Companion (each year)                                                             | 1,083<br>1.285 | 1,140<br>1,305   | 1,099          | 1,208          | 1,153                           | 1,169                           | 1,175                           | 1,119                           | 1,059                           | 1,039                           | 1,026                           | Unique # of bitches in Companion each year<br>Unique # of males in Companion each year |
| Unique Dogs in Companion (each year) Total Unique in Companion (each year)                          | 2,368          | 2,445            | 1,342<br>2,441 | 1,411<br>2,619 | 1,463<br>2,616                  | 1,474<br>2,643                  | 1,453<br>2,628                  | 1,345<br>2,464                  | 1,282<br>2,341                  | 1,233<br>2,272                  | 2,304                           | Unique # of males in companion each year<br>Unique # in Companion each year            |
| % Change Companion                                                                                  | 2,308          | 3.3%             | -0.2%          | 7.3%           | -0.1%                           | 2,643                           | -0.6%                           | -6.2%                           | -5.0%                           | -2.9%                           | 2,304                           | YOY % Change Companion total dogs                                                      |
| Unique Bitches Placing in Performance (each year)                                                   | 12             | 10               | 11             | 10             | 15                              | 33                              | 61                              | 89                              | 90                              | 148                             | 233                             | Unique # of bitches placing in Performance each year                                   |
| Unique Bitches Placing in Performance (each year)<br>Unique Dogs Placing in Performance (each year) | 33             | 32               | 25             | 10             | 15                              | 42                              | 73                              | 89<br>95                        | 90                              | 148                             | 233                             | Unique # of males placing in Performance each year                                     |
| Total Unique Placing in Performance (each year)                                                     | 45             | 42               | 36             | 26             | 30                              | 75                              | 134                             | 184                             | 205                             | 325                             | 528                             | Unique # placing in Performance each year                                              |
| % Change Performance                                                                                |                | -6.7%            | -14.3%         | -27.8%         | 15.4%                           | 150.0%                          | 78.7%                           | 37.3%                           | 11.4%                           | 58.5%                           | 62.5%                           | YOY % Change Performance total dogs placing                                            |
| % Change YOY                                                                                        | 2008           | 2009             | 2010           | 2011           | 2012                            | 2013                            | 2014                            | 2015                            | 2016                            | 2017                            | 2018                            |                                                                                        |
| Registered Litters                                                                                  | N/A            | -14.9%           | -16.7%         | -16.0%         | -14.3%                          | -14.6%                          | -10.4%                          | -8.7%                           | -4.3%                           | 0.2%                            | -0.4%                           | These %'s are calculated to show the change                                            |
|                                                                                                     | N/A            | -15.1%<br>-12.0% | -17.2%         | -16.3%         | -14.9%                          | -14.5%                          | -10.6%                          | -8.4%                           | -3.3%                           | 1.8%                            | 0.2%                            | each year from the previous year.                                                      |
| Litter Complement                                                                                   |                | -17.0%           | -20.4%         | -12.1%         | -14.2%                          | -13.0%                          | 0.0%                            | -7.9%                           | -1.9%                           | 0.0%                            | 0.4%                            |                                                                                        |
| Litter Complement<br>Registered Dogs                                                                | N/A            |                  |                |                |                                 |                                 |                                 |                                 |                                 |                                 |                                 |                                                                                        |
| Registered Dogs<br>% Change Relative 2008                                                           | 2008           | 2009             | 2010           | 2011           | 2012                            | 2013                            | 2014                            | 2015                            | 2016                            | 2017                            | 2018                            |                                                                                        |
| Registered Dogs                                                                                     |                |                  |                |                | <b>2012</b><br>-49.0%<br>-49.9% | <b>2013</b><br>-56.4%<br>-57.2% | <b>2014</b><br>-60.9%<br>-61.7% | <b>2015</b><br>-64.3%<br>-64.9% | <b>2016</b><br>-65.8%<br>-66.1% | <b>2017</b><br>-65.8%<br>-65.4% | <b>2018</b><br>-65.9%<br>-65.4% | These %'s are calculated to show the change                                            |